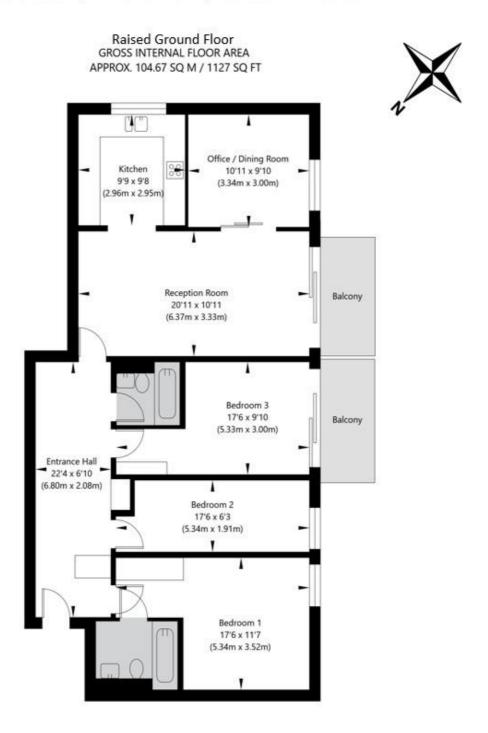

## Regent Court, 1 North Bank, London NW8 8UN

APPROXIMATE GROSS INTERNAL FLOOR AREA 104.67 SQ M / 1127 SQ FT
THIS FLOOR PLAN IS FOR ILLUSTRATIVE PURPOSES ONLY AND
SHOULD BE USED FOR THIS PURPOSE BY PROSPECTIVE APPLICANTS AS ITS NOT TO SCALE.