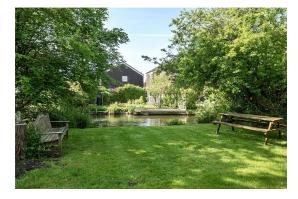

To the front of the property is a large driveway for several vehicles. You have access to the single garage as well as the side access to the rear garden. To the rear is a stunning garden. To the top is a modern patioed area, a great space for alfresco dining! The views from the patio span from the feature wisteria tree all the way down to the River Lambourne at the bottom of the garden. The rest of the garden is mainly laid to lawn, with several seating areas.