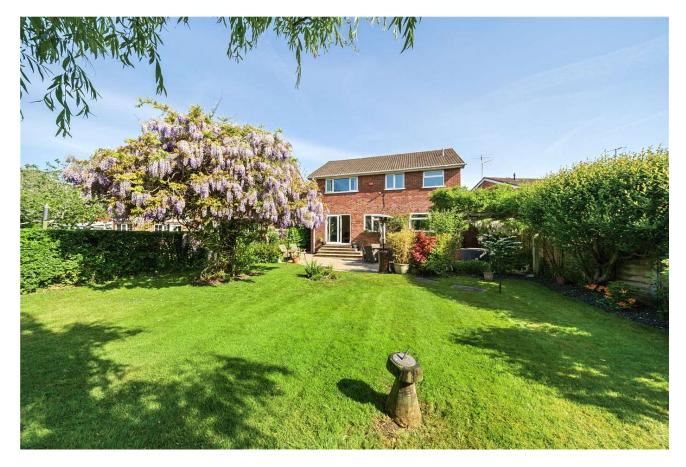

To the front of the property is a large driveway for several vehicles. You have access to the single garage as well as the side access to the rear garden. To the rear is a stunning garden. To the top is a modern patioed area, a great space for alfresco dining! The views from the patio span from the feature wisteria tree all the way down to the River Lambourne at the bottom of the garden. The rest of the garden is mainly laid to lawn, with several seating areas.

#### AT A GLANCE

- 1540ft2 / 142m2
- Kitchen
- Dining Room
- Living Room
- Cloakroom
- Four Double Bedrooms
- Family Bathroom
- South Facing Garden
- Garage
- Large Driveway
- River Views/Access