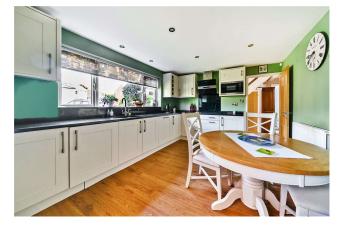

As you enter the property, there is a large entrance hall. The kitchen is to your right and is generous in size. Featuring a wraparound kitchen with plenty of cabinet and worktop space, the dining table sits perfectly in the centre. There is also a separate dining room with views onto the rear garden. The living room is flooded with natural light with French doors overlooking the south facing garden. Downstairs also benefits from a cloakroom.