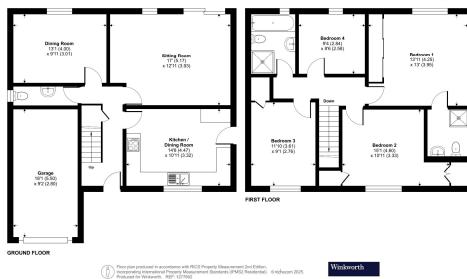

Upstairs are four double bedrooms. Rooms one, two and three all benefit from built in storage. The master offers a large ensuite with white tiling and a heated towel rail. The family bathroom has a separate bath and shower, surrounding with neutral tiles and also has a heated towel rail.

#### AT A GLANCE

- 1540ft2 / 142m2
- Kitchen
- Dining Room
- Living Room
- Cloakroom
- Four Double Bedrooms
- Family Bathroom
- South Facing Garden
- Garage
- Large Driveway
- River Views/Access

#### Kiln Road, Newbury, RG14

Approximate Area = 1376 sq ft / 127.8 sq m Garage = 164 sq ft / 15.2 sq m Total = 1540 sq ft / 143 sq m For identification only - Not to scale