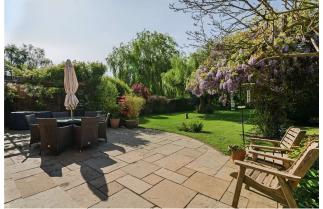

To the front of the property is a large driveway for several vehicles. You have access to the single garage as well as the side access to the rear garden. To the rear is a stunning garden. To the top is a modern patioed area, a great space for alfresco dining! The views from the patio span from the feature wisteria tree all the way down to the River Lambourne at the bottom of the garden. The rest of the garden is mainly laid to lawn, with several seating areas.