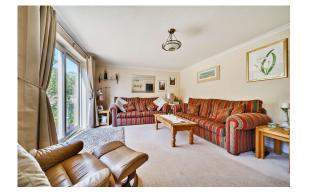

As you enter the property, there is a large entrance hall. The kitchen is to your right and is generous in size. Featuring a wraparound kitchen with plenty of cabinet and worktop space, the dining table sits perfectly in the centre. There is also a separate dining room with views onto the rear garden. The living room is flooded with natural light with French doors overlooking the south facing garden. Downstairs also benefits from a cloakroom.