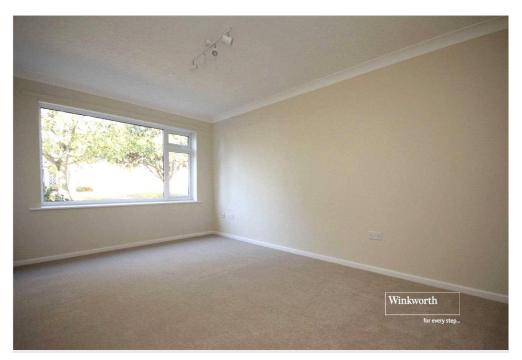

The living room has a large picture window overlooking the well-kept gardens, creating a light and airy feel.

The kitchen has a mix of cream base and wall units, and work surfaces to three walls, providing ample of working space. There is also space for a small breakfast table.