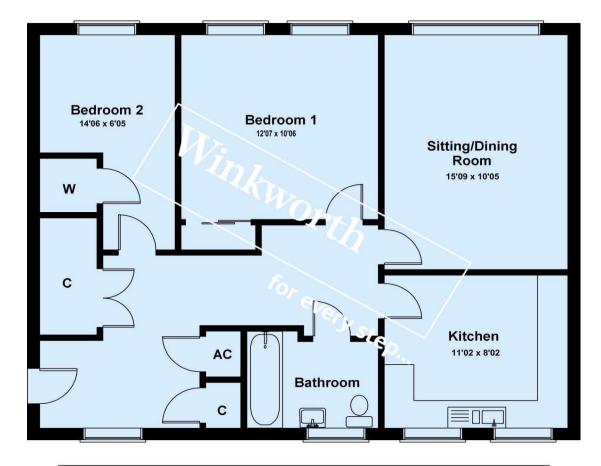

# Description:

Located in a quiet development only a short level walk to the sea front and Highcliffe's excellent village amenities, a spacious two bedroom ground floor apartment presented in excellent order throughout. Hurst Court is set within a small development of apartments, all surrounded by well tendered communal gardens. The flat is accessed via the communal hallway, the entrance to the flat is spacious, and has a range of fitted cupboards providing a rare amount of storage for a two-bedroom flat.

The living room has a large picture window overlooking the well-kept gardens, creating a light and airy feel.

The kitchen has a mix of cream base and wall units, and work surfaces to three walls, providing ample of working space. There is also space for a small breakfast table.

The principal bedroom is a sizable double with a fitted double wardrobe. The second is a single again with a fitted wardrobe.

The shower room has been recently updated with a large walk-in shower.

The property benefits from double glazing through-out and gas central heating and a single garage in a nearby block.

# **Summary:**

- Two bedrooms
- Large lounge with picture window overlooking the gardens
- Fitted kitchen
- Bathroom
- Communal gardens
- Single garage in a nearby block
- Ground floor
- BCP Council Tax Band C
- Leasehold

# SKETCH PLAN NOT TO SCALE FOR IDENTIFICATION ONLY

The placement and size of all walls, doors, windows, staircases and fixtures are only approximate and cannot be relied upon as anything other than an illustration for guidance purposes only. No representation has been made by the seller, the agent or PotterPlans www.potterplans.co.uk