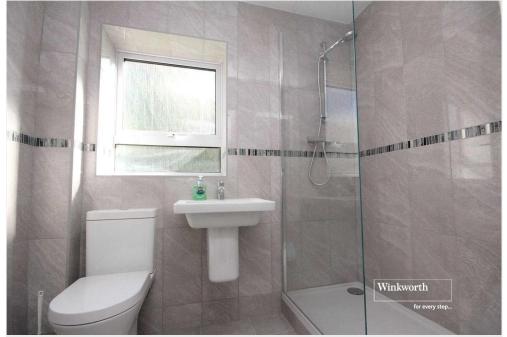

The principal bedroom is a sizable double with a fitted double wardrobe. The second is a single again with a fitted wardrobe.

The shower room has been recently updated with a large walk-in shower.

The property benefits from double glazing through-out and gas central heating and a single garage in a nearby block.