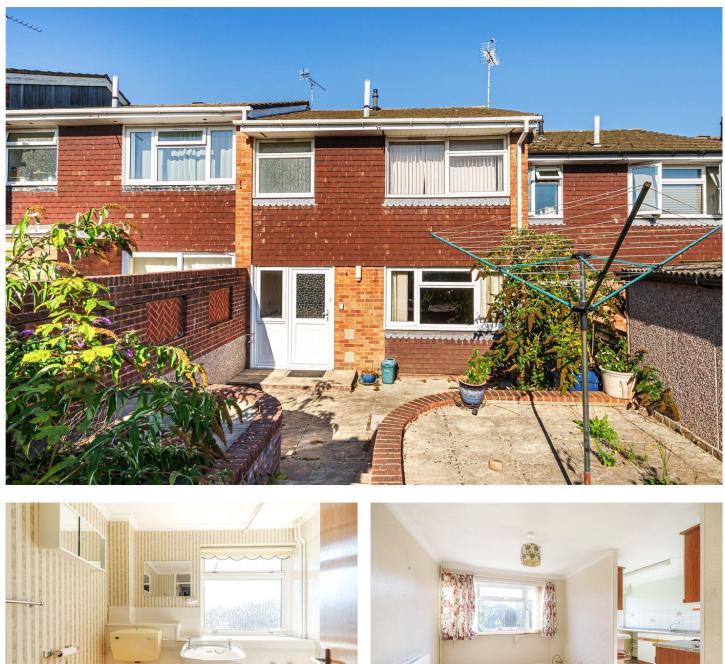

## DESCRIPTION

This property is located within a short distance to Farnham and comes to the market with no onward chain.

The property is accessed via an integrated porch and the ground floor comprises open plan sitting room/dining area, kitchen/breakfast room with patio door to rear garden, downstairs cloakroom, and large storage cupboard underneath the stairs.

The first floor has three double bedrooms, all with built in wardrobes, a family bathroom and airing cupboard.

The property benefits from double glazing.

Outside there is a low maintenance private garden and there is a back gate that leads to the Resident's communal parking nearby. There is also the benefit of an outbuilding that is currently used for storage.