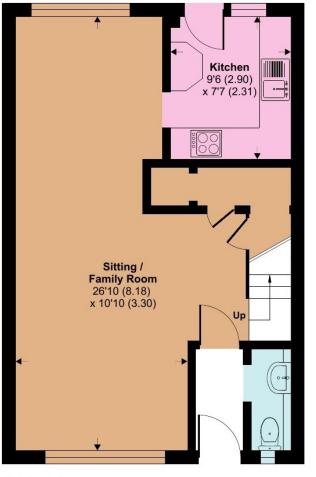

# Barrie Road, GU9

8

Dow

Bedroom 11'3 (3.43) x 8'2 (2.49)

Approximate Area = 948 sq ft / 88 sq m Outbuilding = 49 sq ft / 4.6 sq m Total = 997 sq ft / 92.6 sq m For identification only - Not to scale

**GROUND FLOOR** 

FIRST FLOOR

**Bedroom** 10'8 (3.25) x 9' (2.74)

Bedroom 14'3 (4.34) x 8'5 (2.57)

Barrie Road, Farnham, Surrey, GU9 Guide Price £300,000 This property provides generous living accommodation and comes to the market with no onward chain.

## DESCRIPTION

This property is located within a short distance to Farnham and comes to the market with no onward chain.

The property is accessed via an integrated porch and the ground floor comprises open plan sitting room/dining area, kitchen/breakfast room with patio door to rear garden, downstairs cloakroom, and large storage cupboard underneath the stairs.

The first floor has three double bedrooms, all with built in wardrobes, a family bathroom and airing cupboard.

The property benefits from double glazing.

Outside there is a low maintenance private garden and there is a back gate that leads to the Resident's communal parking nearby. There is also the benefit of an outbuilding that is currently used for storage.