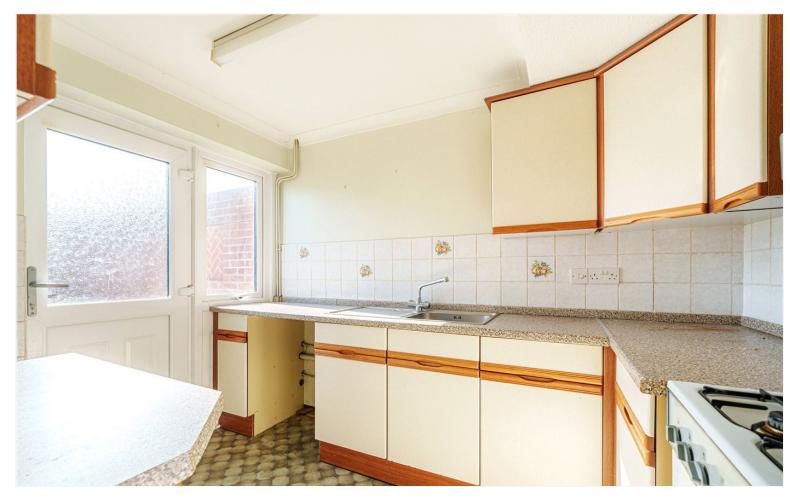

## DESCRIPTION

This property is located within a short distance to Farnham and comes to the market with no onward chain.

The property is accessed via an integrated porch and the ground floor comprises open plan sitting room/dining area, kitchen/breakfast room with patio door to rear garden, downstairs cloakroom, and large storage cupboard underneath the stairs.