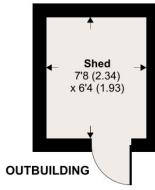

# Barrie Road, GU9

8

Dow

Bedroom 11'3 (3.43) x 8'2 (2.49)

Approximate Area = 948 sq ft / 88 sq m Outbuilding = 49 sq ft / 4.6 sq m Total = 997 sq ft / 92.6 sq m For identification only - Not to scale

**GROUND FLOOR** 

The first floor has three double bedrooms, all with built in wardrobes, a family bathroom and airing cupboard.

The property benefits from double glazing.

Outside there is a low maintenance private garden and there is a back gate that leads to the Resident's communal parking nearby. There is also the benefit of an outbuilding that is currently used for storage.