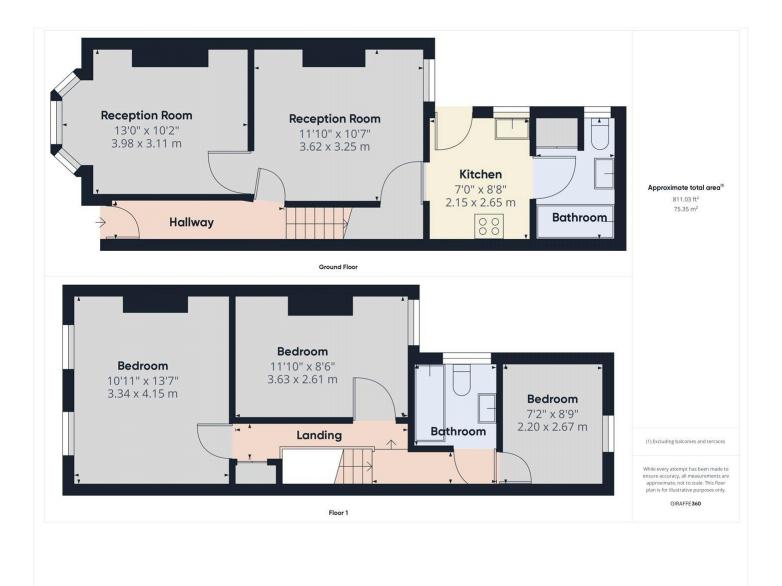

## **AT A GLANCE**

- Three bedrooms
- Two reception rooms
- Gas radiator heating
- Two bathrooms
- Garden
- No chain

This floorplan is for illustration purposes only and is not to scale. The position and size of doors, windows, appliances and other features are approximate.