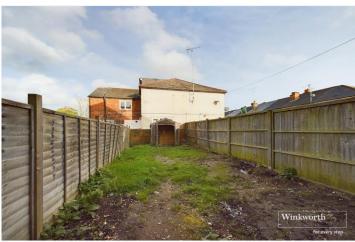

## **DESCRIPTION:**

Offered for sale with no onward chain is this three bedroom separately approached terraced home. The property provides scope for improvement and upgrading and is offered for sale with no onward chain delays. There are two reception rooms, kitchen and a ground floor bathroom. The first floor has the benefit of an additional bathroom. There is a rear garden the property is conveniently located within access of local amenities and Reading West railway station .

## **AT A GLANCE**

- Three bedrooms
- Two reception rooms
- Gas radiator heating
- Two bathrooms
- Garden
- No chain

This floorplan is for illustration purposes only and is not to scale. The position and size of doors, windows, appliances and other features are approximate.