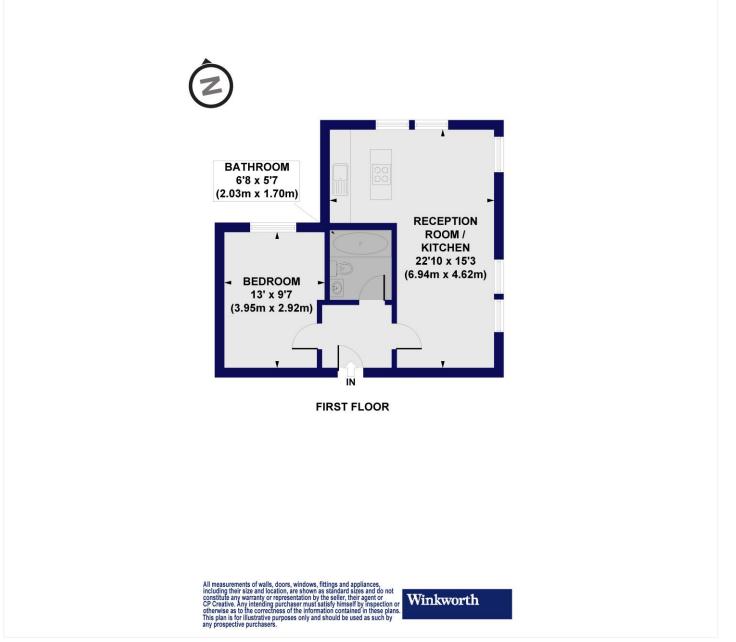

### Wavertree Road, SW2 Approx. Gross Internal Floor Area 488 sq. ft / 45.32 sq. m

This floorplan is for illustration purposes only and is not to scale. The position and size of doors, windows, appliances and other features are approximate.