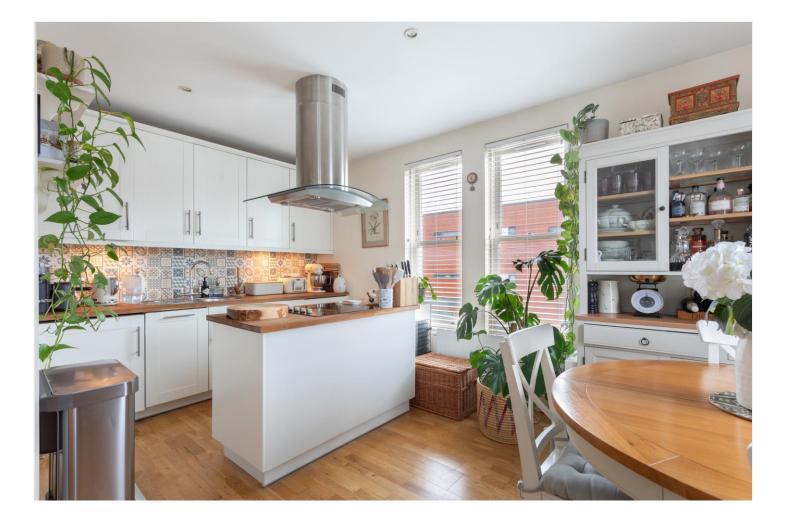

#### **DESCRIPTION:**

Nestled on a coveted road in Streatham Hill, this gorgeous one-bedroom flat captivates with its stunning presentation. The interior is bathed in an abundance of natural light, particularly in the main living area, creating a warm and inviting atmosphere. Situated within an elegant, detached building, the flat boasts high ceilings and expansive picture windows. The property extends its charm outdoors, offering access to a delightful communal space, perfect for summer entertaining. Adding to the allure, the property provides the convenience of private off-street parking at the rear. Further enhancing practicality, there is ample storage in the loft which has boarded out. This charming flat seamlessly blends aesthetic appeal with practical features and is offered with a good lease length. Wavertree Road is a quiet and pretty, tree-lined, sought-after residential street just off Streatham Hill with a local park, Hillside Gardens at the top end. The property is handy for transport at Streatham Hill station (Victoria in 17 mins), Brixton tube and Tulse Hill station, and close to various green spaces with Tooting Common a mere 10-minute walk away. There is plentiful shopping and many diverse and lively local restaurants, coffee shops and bars near-by.

#### **AT A GLANCE**

- Sunlit living area
- Spacious bedroom
- High ceilings
- Expansive windows
- Charming communal outdoor space access
- Private off-street parking
- Ample loft storage
- Aesthetic and practical blend
- Sole agent