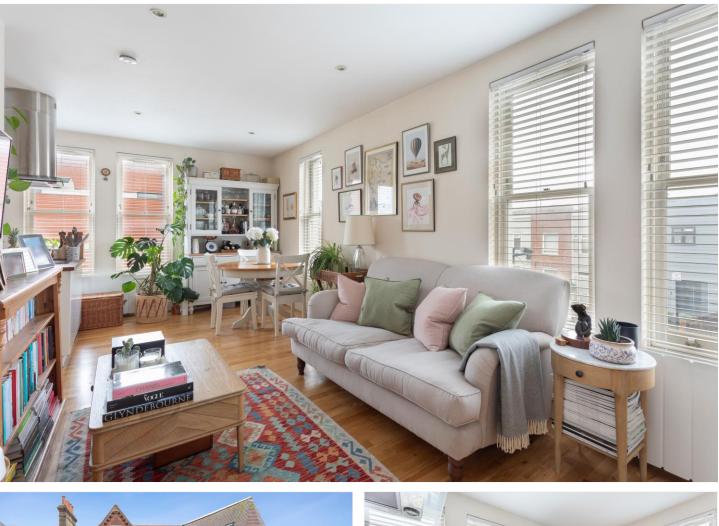

#### **DESCRIPTION:**

Nestled on a coveted road in Streatham Hill, this gorgeous one-bedroom flat captivates with its stunning presentation. The interior is bathed in an abundance of natural light, particularly in the main living area, creating a warm and inviting atmosphere. Situated within an elegant, detached building, the flat boasts high ceilings and expansive picture windows. The property extends its charm outdoors, offering access to a delightful communal space, perfect for summer entertaining. Adding to the allure, the property provides the convenience of private off-street parking at the rear. Further enhancing practicality, there is ample storage in the loft which has boarded out. This charming flat seamlessly blends aesthetic appeal with practical features and is offered with a good lease length. Wavertree Road is a quiet and pretty, tree-lined, sought-after residential street just off Streatham Hill with a local park, Hillside Gardens at the top end. The property is handy for transport at Streatham Hill station (Victoria in 17 mins), Brixton tube and Tulse Hill station, and close to various green spaces with Tooting Common a mere 10-minute walk away. There is plentiful shopping and many diverse and lively local restaurants, coffee shops and bars near-by.

#### **AT A GLANCE**

- Sunlit living area
- Spacious bedroom
- High ceilings
- Expansive windows
- Charming communal outdoor space access
- Private off-street parking
- Ample loft storage
- Aesthetic and practical blend
- Sole agent