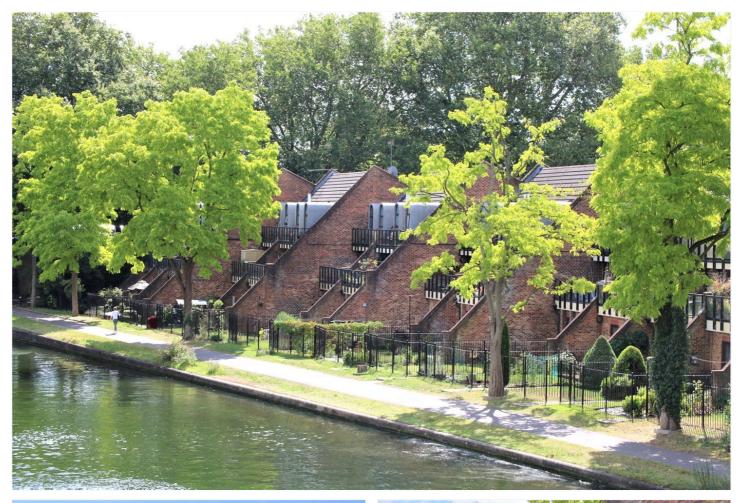

KINGFISHER PLACE, READING, RG1 8BQ GUIDE PRICE £325,000 LEASEHOLD

OFFERED TO THE MARKET WITH NO ONWARD CHAIN, A HIGHLY DESIRABLE ONE BEDROOM GROUND FLOOR APARTMENT WITH ITS OWN PRIVATE GARDEN, OVERLOOKING THE RIVER THAMES

### **DESCRIPTION:**

Situated in this prime location, enjoying outstanding views of the River Thames and situated within walking distance of Reading train station and the town centre, a rarely available one bedroom ground floor apartment. Benefitting from Its own private riverside garden the generously proportioned well-appointed accommodation comprises entrance hall, good sized living space with separate refitted kitchen and the double bedroom, which has a built in double wardrobe is complemented by a modern bathroom. Kingfisher Place is a secure, gated development which sits directly on the Thames towpath and is ideal for country walks, running, cycling and canoeing as well as the Thames Lido. Reading train station has a direct link to London Paddington in just over 20 minutes and is on the Elizabeth Line (Crossrail) linking Reading with the City of London and Canary Wharf.

#### AT A GLANCE

- One Bedroom Garden Flat Overlooking The River Thames
- Private Garden
- Modern Fitted Kitchen
- Double Bedroom
- Secure Gated Off Road Parking
- Walking to the Train Station & Town Centre
- Long Lease, Affordable Service Charge and Ground Rent
- No Chain