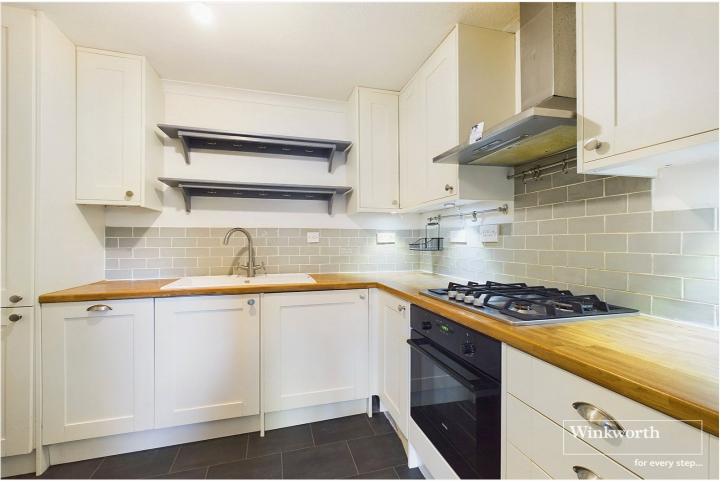

### **DESCRIPTION:**

Situated in this prime location, enjoying outstanding views of the River Thames and situated within walking distance of Reading train station and the town centre, a rarely available one bedroom ground floor apartment. Benefitting from Its own private riverside garden the generously proportioned well-appointed accommodation comprises entrance hall, good sized living space with separate refitted kitchen and the double bedroom, which has a built in double wardrobe is complemented by a modern bathroom. Kingfisher Place is a secure, gated development which sits directly on the Thames towpath and is ideal for country walks, running, cycling and canoeing as well as the Thames Lido. Reading train station has a direct link to London Paddington in just over 20 minutes and is on the Elizabeth Line (Crossrail) linking Reading with the City of London and Canary Wharf.

#### AT A GLANCE

- One Bedroom Garden Flat Overlooking The River Thames
- Private Garden
- Modern Fitted Kitchen
- Double Bedroom
- Secure Gated Off Road Parking
- Walking to the Train Station & Town Centre
- Long Lease, Affordable Service Charge and Ground Rent
- No Chain