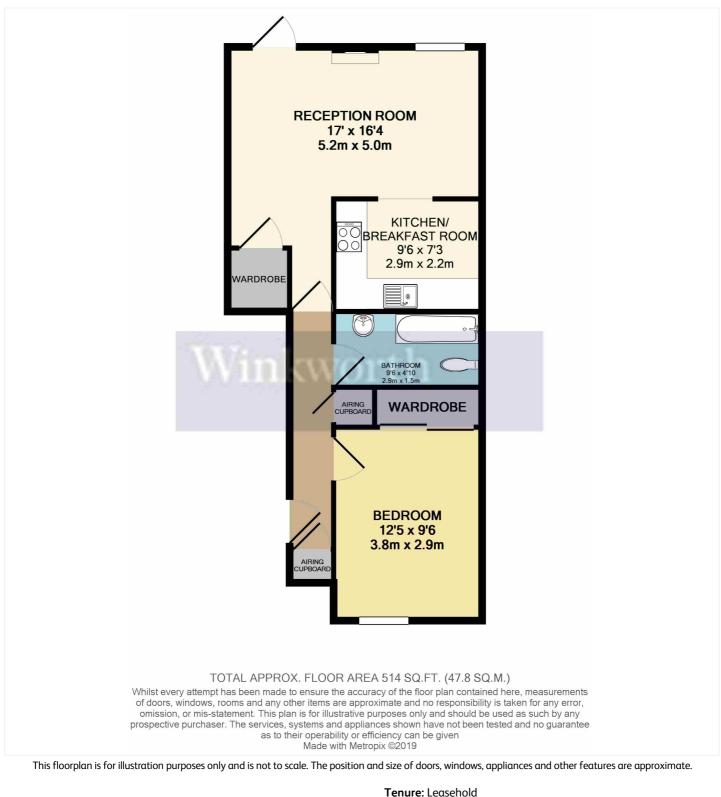

### **DESCRIPTION:**

Situated in this prime location, enjoying outstanding views of the River Thames and situated within walking distance of Reading train station and the town centre, a rarely available one bedroom ground floor apartment. Benefitting from Its own private riverside garden the generously proportioned well-appointed accommodation comprises entrance hall, good sized living space with separate refitted kitchen and the double bedroom, which has a built in double wardrobe is complemented by a modern bathroom. Kingfisher Place is a secure, gated development which sits directly on the Thames towpath and is ideal for country walks, running, cycling and canoeing as well as the Thames Lido. Reading train station has a direct link to London Paddington in just over 20 minutes and is on the Elizabeth Line (Crossrail) linking Reading with the City of London and Canary Wharf.

#### AT A GLANCE

- One Bedroom Garden Flat Overlooking The River Thames
- Private Garden
- Modern Fitted Kitchen
- Double Bedroom
- Secure Gated Off Road Parking
- Walking to the Train Station & Town Centre
- Long Lease, Affordable Service Charge and Ground Rent
- No Chain