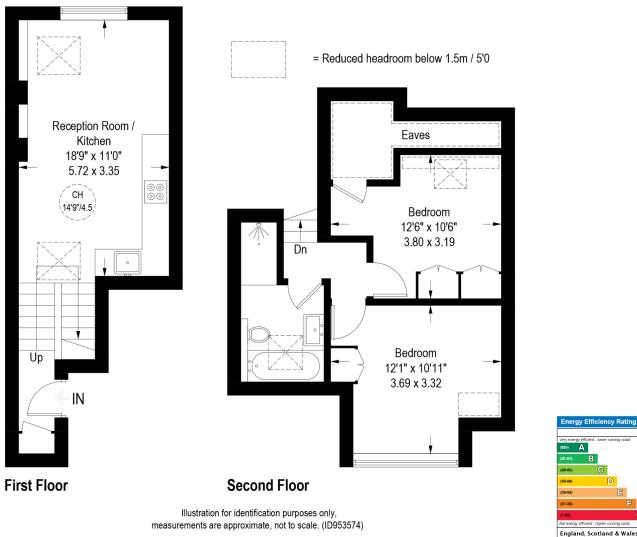

## Gubyon Avenue, London, SE24

Approximate Gross Internal Area = 571 sq ft / 53.1 sq m (Excluding Reduced Headroom) Reduced Headroom = 59 sq ft / 5.5 sq m Total = 630 sq ft / 58.5 sq m

Herne Hill | 0207 501 8950 | hernehill@winkworth.co.uk