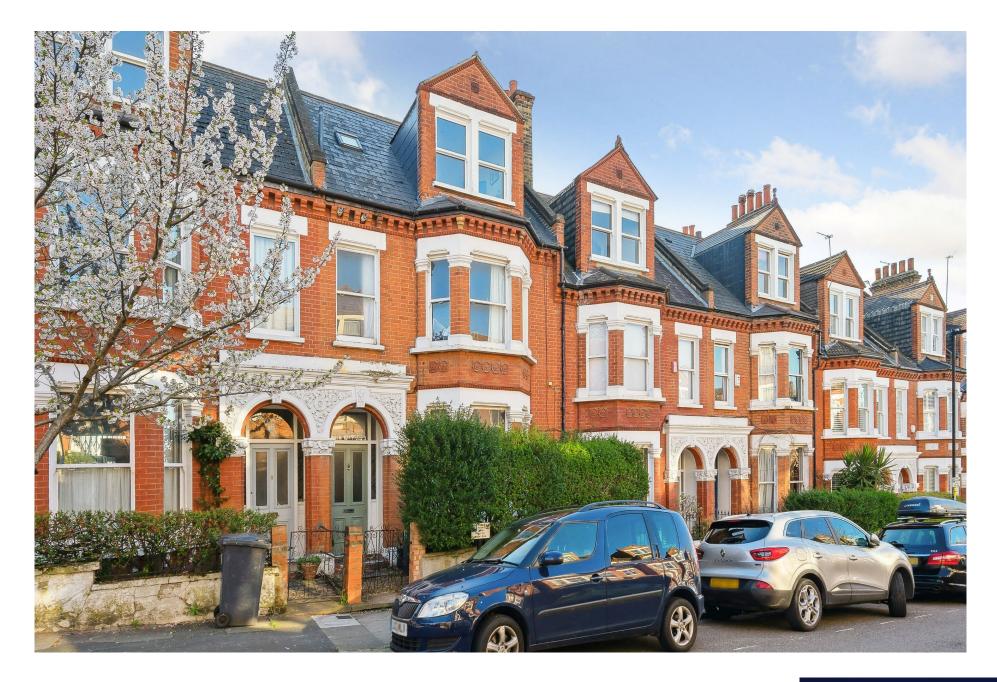

## **GUBYON AVENUE, SE24**

We are delighted to present this top floor, two double bedroom Victorian conversion flat perfectly located in the heart of Herne Hill on a quiet tree-lined avenue. The property is close to Herne Hill station, North Dulwich station and within walking distance of the lovely Brockwell Park and its iconic Lido.

Available exclusively through Winkworth, we are delighted to present this fantastic opportunity to purchase this period property in a prime location in Herne Hill. The accommodation briefly comprises of an open-plan living area consisting of a double reception room, high ceilings in excess of 14ft., wooden floors and a modern fitted kitchen equipped with the usual appliances. There are two Velux windows and a large double glazed sash window overlooking the rear of the property with a south-westerly aspect, perfect for the sunset skyline views over Herne Hill. Upstairs there are two good sized double bedrooms with fitted storage and one has eaved storage. There is also a large bathroom comprising of a separate shower cubicle, a bathtub, a wash hand basin and a WC. Gubyon Avenue is a quiet tree-lined residential street which consists of mainly terraced mid-Victorian properties. There are many restaurants and independent coffee shops/cafes as well as easy walking access to Brockwell Park with its iconic Lido. Welllocated for transport at Herne Hill mainline train station (Thameslink) - the property is perfect for easy commuting to the City and West End. The property is offer with a long lease with the right to manage.