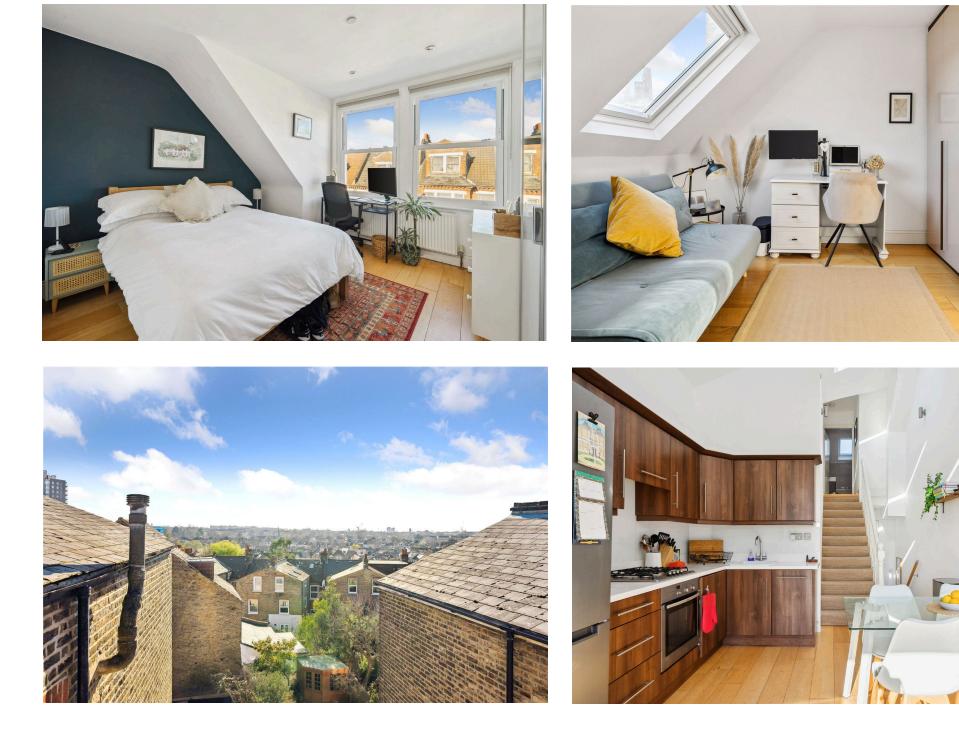

Available exclusively through Winkworth, we are delighted to present this fantastic opportunity to purchase this period property in a prime location in Herne Hill. The accommodation briefly comprises of an open-plan living area consisting of a double reception room, high ceilings in excess of 14ft., wooden floors and a modern fitted kitchen equipped with the usual appliances. There are two Velux windows and a large double glazed sash window overlooking the rear of the property with a south-westerly aspect, perfect for the sunset skyline views over Herne Hill. Upstairs there are two good sized double bedrooms with fitted storage and one has eaved storage. There is also a large bathroom comprising of a separate shower cubicle, a bathtub, a wash hand basin and a WC. Gubyon Avenue is a quiet tree-lined residential street which consists of mainly terraced mid-Victorian properties. There are many restaurants and independent coffee shops/cafes as well as easy walking access to Brockwell Park with its iconic Lido. Welllocated for transport at Herne Hill mainline train station (Thameslink) - the property is perfect for easy commuting to the City and West End. The property is offer with a long lease with the right to manage.