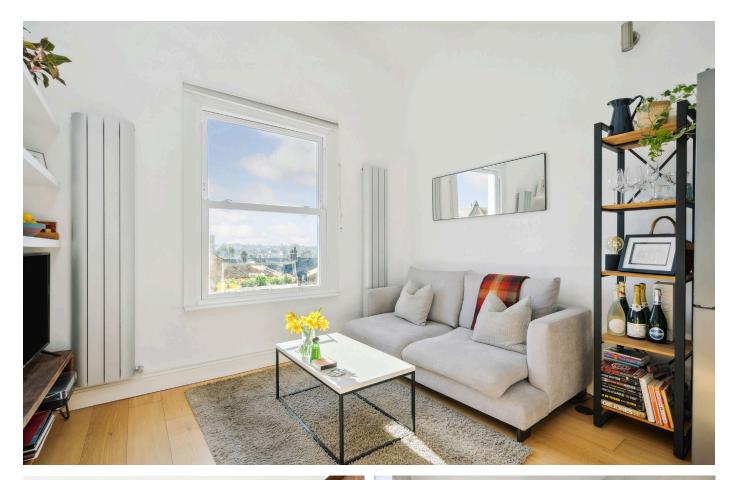

Available exclusively through Winkworth, we are delighted to present this fantastic opportunity to purchase this period property in a prime location in Herne Hill. The accommodation briefly comprises of an open-plan living area consisting of a double reception room, high ceilings in excess of 14ft., wooden floors and a modern fitted kitchen equipped with the usual appliances. There are two Velux windows and a large double glazed sash window overlooking the rear of the property with a south-westerly aspect, perfect for the sunset skyline views over Herne Hill. Upstairs there are two good sized double bedrooms with fitted storage and one has eaved storage. There is also a large bathroom comprising of a separate shower cubicle, a bathtub, a wash hand basin and a WC. Gubyon Avenue is a quiet tree-lined residential street which consists of mainly terraced mid-Victorian properties. There are many restaurants and independent coffee shops/cafes as well as easy walking access to Brockwell Park with its iconic Lido. Welllocated for transport at Herne Hill mainline train station (Thameslink) - the property is perfect for easy commuting to the City and West End. The property is offer with a long lease with the right to manage.