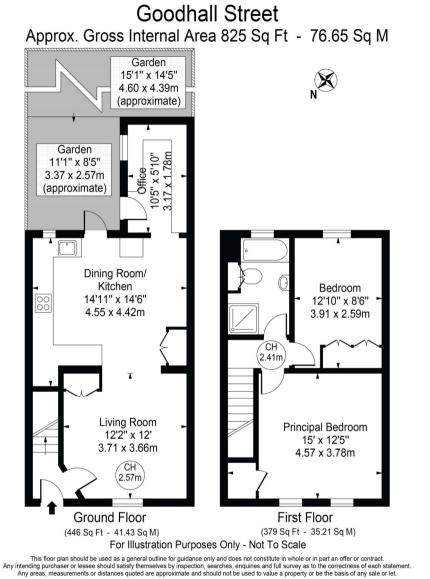

## GOODHALL STREET, LONDON, NW10

This spacious terraced house has benefitted from a recent refurbishment and has an abundance of character and charm.

Comprises a gorgeous double aspect reception and kitchen dining area, utility room /office space, two spacious double bedrooms, modernised bathroom and private garden.