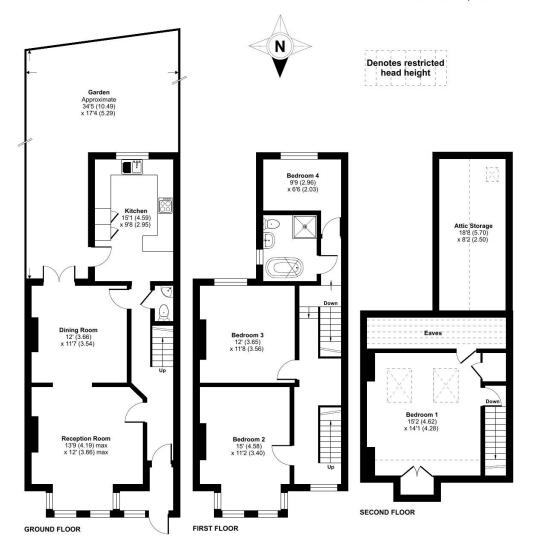

## Woolstone Road, London, SE23

Approximate Area = 1544 sq ft / 143.4 sq m Limited Use Area(s) = 184 sq ft / 17 sq m Total = 1728 sq ft / 160.4 sq m

For identification only - Not to scale

Floor plan produced in accordance with RICS Property Measurement Standards incorporating International Property Measurement Standards (IPMS2 Residential). © nichecom 2025. Produced for Winkworth Forest Hill and New Cross. REF: 1302479

This floorplan is for illustration purposes only and is not to scale. The position and size of doors, windows, appliances and other features are approximate.

Tenure: Freehold