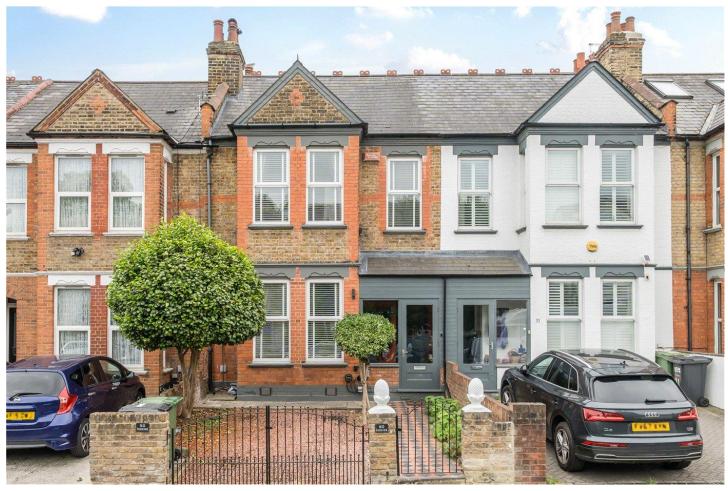

WOOLSTONE ROAD, LONDON, SE23
GUIDE PRICE \*\*£925,000 - £950,000\*\*

## FULLY RENOVATED FOUR BEDROOM EDWARDIAN TERRACE HOUSE

## **DESCRIPTION:**

\*\*GUIDE PRICE £925,000 - £950,000\*\*

Beautifully renovated 4-bedroom Edwardian terraced house in the sourt after location of Forest Hill. This charming property boasts a spacious 1,728 sq ft. featuring a lovely garden and off-street parking. Ideal for families seeking a blend of character and modern comforts.