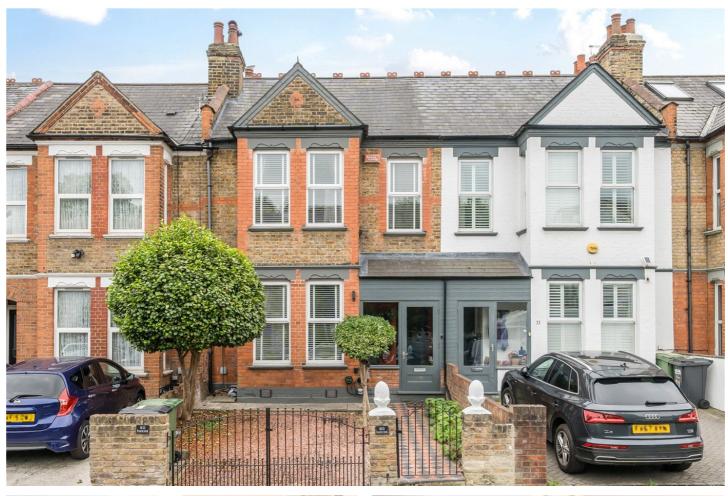

WOOLSTONE ROAD, LONDON, SE23 **£950,000 FREEHOLD** 

## FULLY RENOVATED FOUR BEDROOM EDWARDIAN TERRACE HOUSE

## **DESCRIPTION:**

\*\*GUIDE PRICE £950,000 - £1,000,000\*\*

Beautifully renovated 4-bedroom Edwardian terraced house in the sourt after location of Forest Hill. This charming property boasts a spacious 1,728 sq ft. featuring a lovely garden and off-street parking. Ideal for families seeking a blend of character and modern comforts.