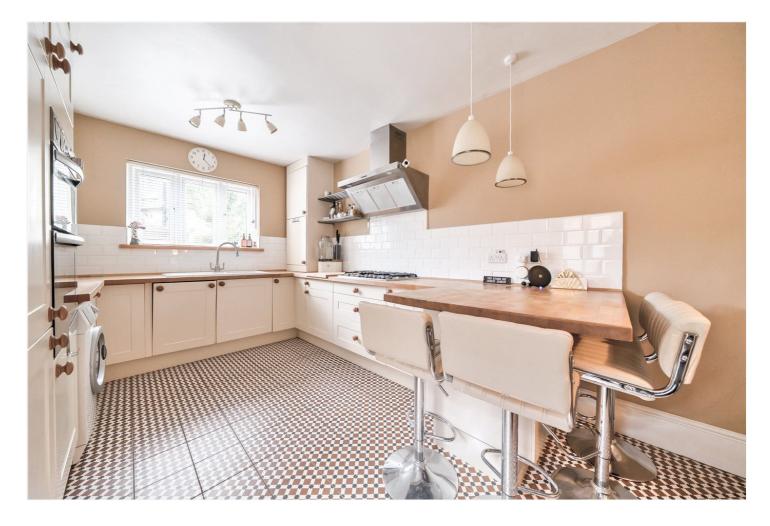

### **DESCRIPTION:**

This immaculately presented 4-bedroom Edwardian home in Forest Hill offers a generous 1,728 square feet of living space that was comprehensively renovated, maintaining much of the original period character, whilst at the same time being updated and improved with double glazing, new roof, new electrics, new plumbing/central heating system, replastering/redecorating throughout, and more. Outside there is off-road parking with an EV charger, and a landscaped, low- maintenance courtyard garden with rear access. The house sits on a part of Woolstone Road known locally as a friendly neighbourhood, with a welcoming, villagelike feel. The area offers several large parks, a child-friendly museum, outstanding schools, plentiful local amenities like Marchetti's cafe, Blythe Hill tavern and the Perry Hill gastropub, and nearby stations providing quick, easy access to central London, Canary Wharf, and more.