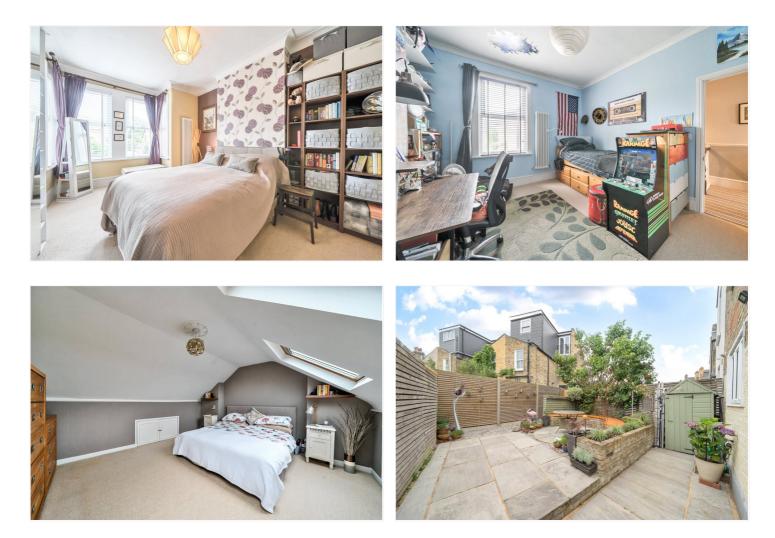

### **DESCRIPTION:**

This immaculately presented 4-bedroom Edwardian home in Forest Hill offers a generous 1,728 square feet of living space that was comprehensively renovated, maintaining much of the original period character, whilst at the same time being updated and improved with double glazing, new roof, new electrics, new plumbing/central heating system, replastering/redecorating throughout, and more. Outside there is off-road parking with an EV charger, and a landscaped, low- maintenance courtyard garden with rear access. The house sits on a part of Woolstone Road known locally as a friendly neighbourhood, with a welcoming, villagelike feel. The area offers several large parks, a child-friendly museum, outstanding schools, plentiful local amenities like Marchetti's cafe, Blythe Hill tavern and the Perry Hill gastropub, and nearby stations providing quick, easy access to central London, Canary Wharf, and more.