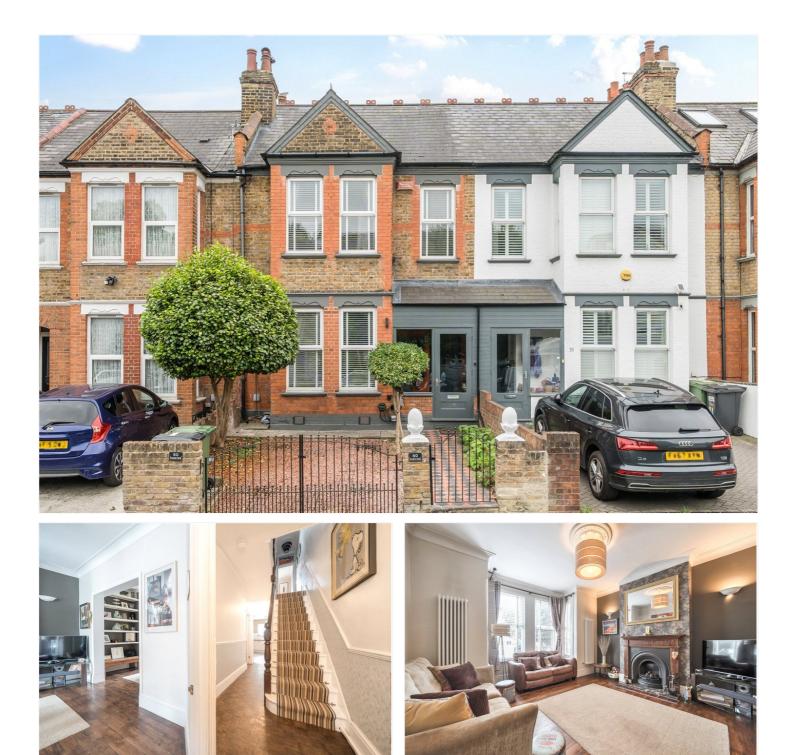

### **DESCRIPTION:**

This immaculately presented 4-bedroom Edwardian home in Forest Hill offers a generous 1,728 square feet of living space that was comprehensively renovated, maintaining much of the original period character, whilst at the same time being updated and improved with double glazing, new roof, new electrics, new plumbing/central heating system, replastering/redecorating throughout, and more. Outside there is off-road parking with an EV charger, and a landscaped, low- maintenance courtyard garden with rear access. The house sits on a part of Woolstone Road known locally as a friendly neighbourhood, with a welcoming, villagelike feel. The area offers several large parks, a child-friendly museum, outstanding schools, plentiful local amenities like Marchetti's cafe, Blythe Hill tavern and the Perry Hill gastropub, and nearby stations providing quick, easy access to central London, Canary Wharf, and more.

## ACCOMMODATION

Freehold, 4 Bedrooms, 2 Reception Rooms, 1 Bathroom, House, Terraced, Garden, Off Street Parking, Period, Village, Very Good decoration

This floorplan is for illustration purposes only and is not to scale. The position and size of doors, windows, appliances and other features are approximate.