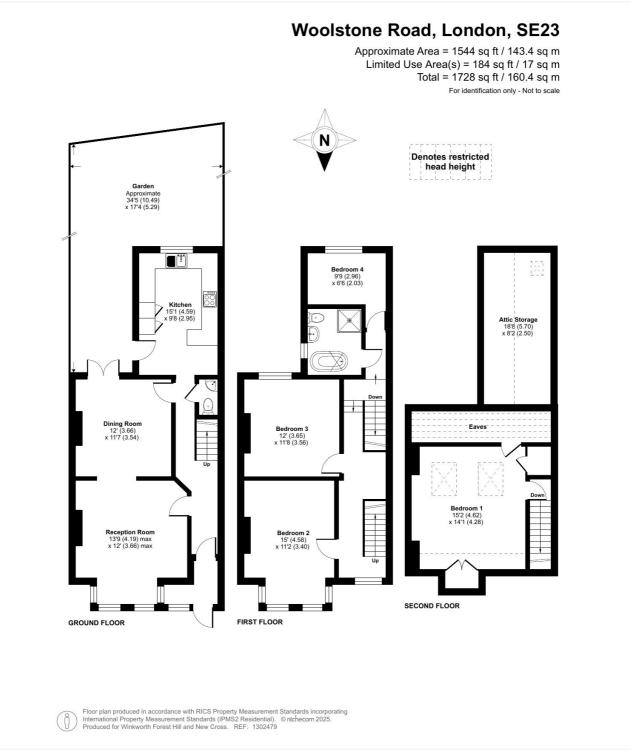

## ACCOMMODATION

Freehold, 4 Bedrooms, 2 Reception Rooms, 1 Bathroom, House, Terraced, Garden, Off Street Parking, Period, Village, Very Good decoration

This floorplan is for illustration purposes only and is not to scale. The position and size of doors, windows, appliances and other features are approximate.