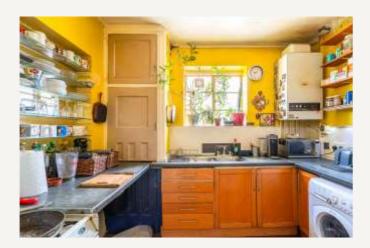

As you step inside, you are greeted by a spacious living and dining area adorned with colourful accents and original wooden floors, perfect for relaxing or entertaining. The separate kitchen is generous in size and awaits modernisation, providing the ideal canvas for a contemporary

#### redesign.

Both bedrooms are well proportioned, with the larger room featuring extensive built-in wardrobes, while the second bedroom offers flexibility as a guest room or home office. The bathroom, complete with a full-sized bath and shower, offers scope for personal touches. A shared balcony space extends the living area outdoors, and there is a charming sense of community within this small block. The flat needs some TLC but brims with potential, making it a fantastic opportunity for those looking to personalise and add value. Ideally located moments from Brixton's vibrant High Street, the Victoria line, and multiple bus connections to the City and West End. Brockwell Park and its iconic lido are just a short stroll away offering a neaceful green escape