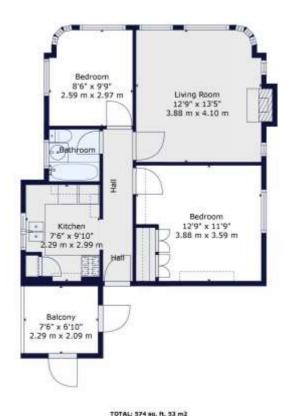

## Winkworth

TOTAL: 574 sq. ft, 53 m2 FLOOR 1: 574 sq. ft, 53 m2 FECLIDED AREAS: BALCONY: 52 sq. ft, 5 m2 EXCLIDED AREAS: BALCONY: 52 sq. ft, 5 m2 Af company-memory or wave-area on the state of the st