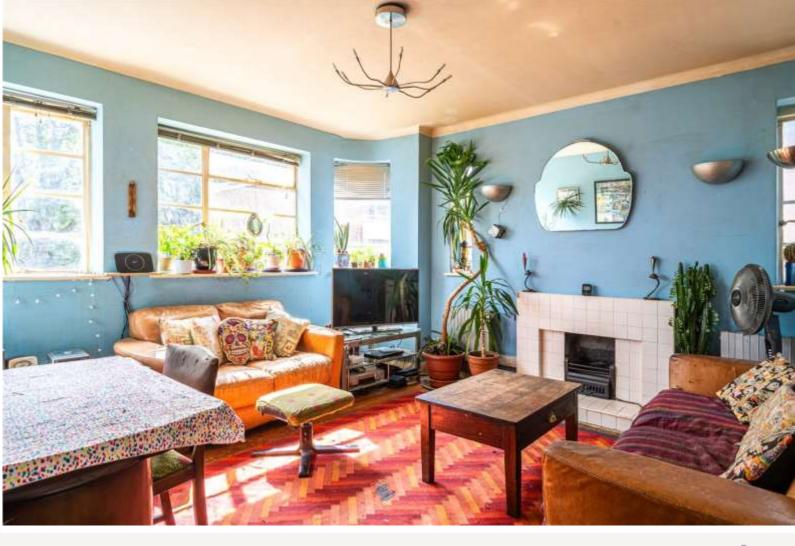

Set within the striking Art Deco-inspired Crownleigh Court, this bright and characterful two-bedroom apartment offers a wonderful opportunity to create a bespoke home in one of Brixton's most connected locations. The flat is filled with natural light throughout, thanks to its large metal-framed windows and dual aspects, giving it an inviting, airy feel.

As you step inside, you are greeted by a spacious living and dining area adorned with colourful accents and original wooden floors, perfect for relaxing or entertaining. The separate kitchen is generous in size and awaits modernisation, providing the ideal canvas for a contemporary

#### redesign.

Both bedrooms are well proportioned, with the larger room featuring extensive built-in wardrobes, while the second bedroom offers flexibility as a guest room or home office. The bathroom, complete with a full-sized bath and shower, offers scope for personal touches. A shared balcony space extends the living area outdoors, and there is a charming sense of community within this small block. The flat needs some TLC but brims with potential, making it a fantastic opportunity for those looking to personalise and add value. Ideally located moments from Brixton's vibrant High Street, the Victoria line, and multiple bus connections to the City and West End. Brockwell Park and its iconic lido are just a short stroll away offering a neaceful green escape