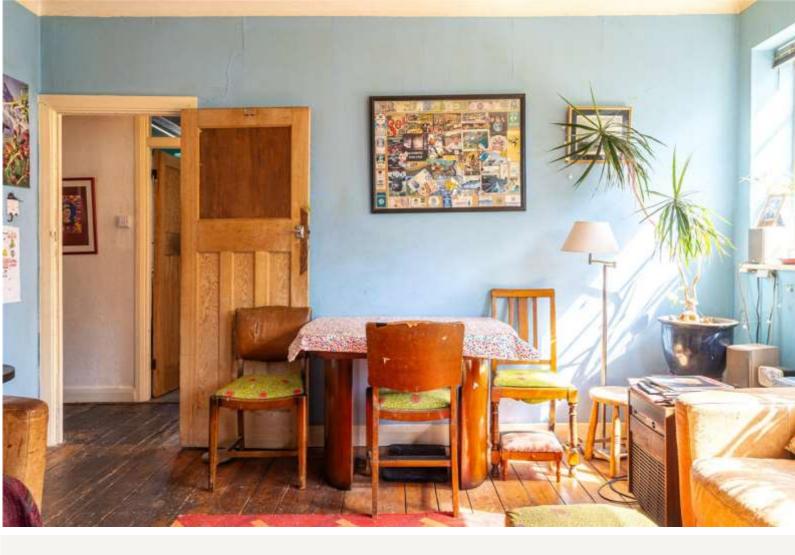

As you step inside, you are greeted by a spacious living and dining area adorned with colourful accents and original wooden floors, perfect for relaxing or entertaining. The separate kitchen is generous in size and awaits modernisation, providing the ideal canvas for a contemporary

#### redesign.

Both bedrooms are well proportioned, with the larger room featuring extensive built-in wardrobes, while the second bedroom offers flexibility as a guest room or home office. The bathroom, complete with a full-sized bath and shower, offers scope for personal touches. A shared balcony space extends the living area outdoors, and there is a charming sense of community within this small block. The flat needs some TLC but brims with potential, making it a fantastic opportunity for those looking to personalise and add value. Ideally located moments from Brixton's vibrant High Street, the Victoria line, and multiple bus connections to the City and West End. Brockwell Park and its iconic lido are just a short stroll away offering a neaceful green escape