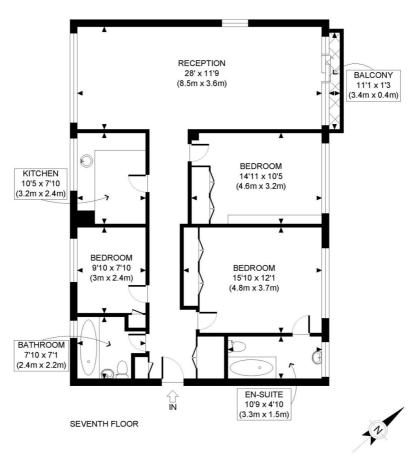

## **DESCRIPTION:**

A three bedroom apartment situated on the seventh floor (with lift) of modern portered block. The property has spectacular views over Holland Park and beyond. There is a 28' reception room with sliding glass door to balcony, separate kitchen, principal bedroom with en suite bathroom, two further bedrooms and a further bathroom. The property now requires refurbishment allowing any incoming purchaser the opportunity to create a home in their own style and taste. The property is leasehold with approximately 31 years remaining (expiring 23.12.2056).

## **ACCOMMODATION:**

Entrance Hall | 28' (8.5m) Reception Room | Separate Kitchen | Principal Bedroom With En Suite Bathroom | Two Further Bedrooms | Further Bathroom | Lift | Porterage | First Come First Served Parking

# **NEAREST PUBLIC TRANSPORT:**

High Street Kensington Holland Park Kensington Olympia

APPROX. GROSS INTERNAL FLOOR AREA: 1129 SQ FT/ 105 SQM

#### Winkworth

This plan is for illustrative purposes only and should be used as such by any prospective client.

Whilst every attempt has been made to ensure the accuracy of the Floor Plan contained here, measurements of the doors, windows, rooms and any other items are approximate and no responsibility is taken for any errors, omissions, or misstatement.

### PROPERTY PHOT® PLANS

This floorplan is for illustration purposes only and is not to scale. The position and size of doors, windows, appliances and other features are approximate.

**Lease:** Approx. 31 years remaining (expiring 23.12.2056)