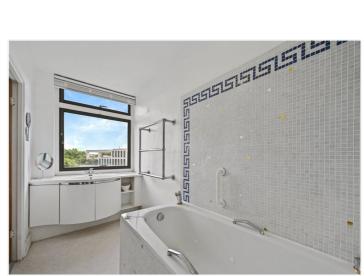

## **DESCRIPTION:**

A three bedroom apartment situated on the seventh floor (with lift) of modern portered block. The property has spectacular views over Holland Park and beyond. There is a 28' reception room with sliding glass door to balcony, separate kitchen, principal bedroom with en suite bathroom, two further bedrooms and a further bathroom. The property now requires refurbishment allowing any incoming purchaser the opportunity to create a home in their own style and taste. The property is leasehold with approximately 31 years remaining (expiring 23.12.2056).

## **ACCOMMODATION:**

Entrance Hall | 28' (8.5m) Reception Room | Separate Kitchen | Principal Bedroom With En Suite Bathroom | Two Further Bedrooms | Further Bathroom | Lift | Porterage | First Come First Served Parking