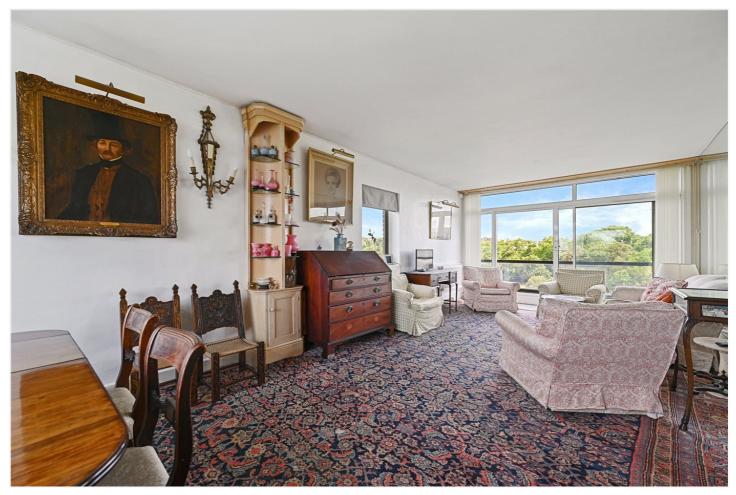

## **DESCRIPTION:**

A three bedroom apartment situated on the seventh floor (with lift) of modern portered block. The property has spectacular views over Holland Park and beyond. There is a 28' reception room with sliding glass door to balcony, separate kitchen, principal bedroom with en suite bathroom, two further bedrooms and a further bathroom. The property now requires refurbishment allowing any incoming purchaser the opportunity to create a home in their own style and taste. The property is leasehold with approximately 31 years remaining (expiring 23.12.2056).

## **ACCOMMODATION:**

Entrance Hall | 28' (8.5m) Reception Room | Separate Kitchen | Principal Bedroom With En Suite Bathroom | Two Further Bedrooms | Further Bathroom | Lift | Porterage | First Come First Served Parking