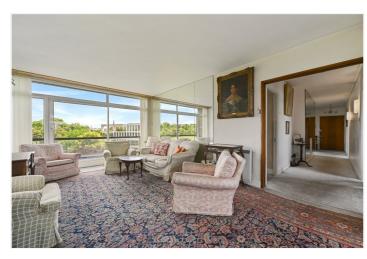

## **DESCRIPTION:**

A three bedroom apartment situated on the seventh floor (with lift) of modern portered block. The property has spectacular views over Holland Park and beyond. There is a 28' reception room with sliding glass door to balcony, separate kitchen, principal bedroom with en suite bathroom, two further bedrooms and a further bathroom. The property now requires refurbishment allowing any incoming purchaser the opportunity to create a home in their own style and taste. The property is leasehold with approximately 31 years remaining (expiring 23.12.2056).

## **ACCOMMODATION:**

Entrance Hall | 28' (8.5m) Reception Room | Separate Kitchen | Principal Bedroom With En Suite Bathroom | Two Further Bedrooms | Further Bathroom | Lift | Porterage | First Come First Served Parking