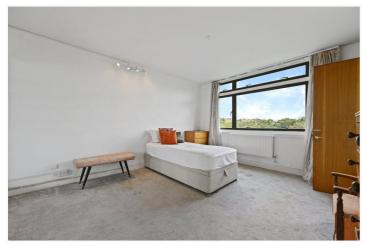

## **DESCRIPTION:**

A three bedroom apartment situated on the seventh floor (with lift) of modern portered block. The property has spectacular views over Holland Park and beyond. There is a 28' reception room with sliding glass door to balcony, separate kitchen, principal bedroom with en suite bathroom, two further bedrooms and a further bathroom. The property now requires refurbishment allowing any incoming purchaser the opportunity to create a home in their own style and taste. The property is leasehold with approximately 31 years remaining (expiring 23.12.2056).

## **ACCOMMODATION:**

Entrance Hall | 28' (8.5m) Reception Room | Separate Kitchen | Principal Bedroom With En Suite Bathroom | Two Further Bedrooms | Further Bathroom | Lift | Porterage | First Come First Served Parking