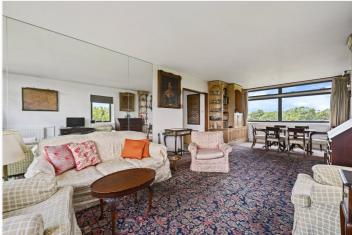

## **DESCRIPTION:**

A three bedroom apartment situated on the seventh floor (with lift) of modern portered block. The property has spectacular views over Holland Park and beyond. There is a 28' reception room with sliding glass door to balcony, separate kitchen, principal bedroom with en suite bathroom, two further bedrooms and a further bathroom. The property now requires refurbishment allowing any incoming purchaser the opportunity to create a home in their own style and taste. The property is leasehold with approximately 31 years remaining (expiring 23.12.2056).

## **ACCOMMODATION:**

Entrance Hall | 28' (8.5m) Reception Room | Separate Kitchen | Principal Bedroom With En Suite Bathroom | Two Further Bedrooms | Further Bathroom | Lift | Porterage | First Come First Served Parking