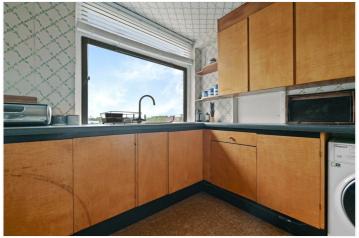

## **DESCRIPTION:**

A three bedroom apartment situated on the seventh floor (with lift) of modern portered block. The property has spectacular views over Holland Park and beyond. There is a 28' reception room with sliding glass door to balcony, separate kitchen, principal bedroom with en suite bathroom, two further bedrooms and a further bathroom. The property now requires refurbishment allowing any incoming purchaser the opportunity to create a home in their own style and taste. The property is leasehold with approximately 31 years remaining (expiring 23.12.2056).

## **ACCOMMODATION:**

Entrance Hall | 28' (8.5m) Reception Room | Separate Kitchen | Principal Bedroom With En Suite Bathroom | Two Further Bedrooms | Further Bathroom | Lift | Porterage | First Come First Served Parking