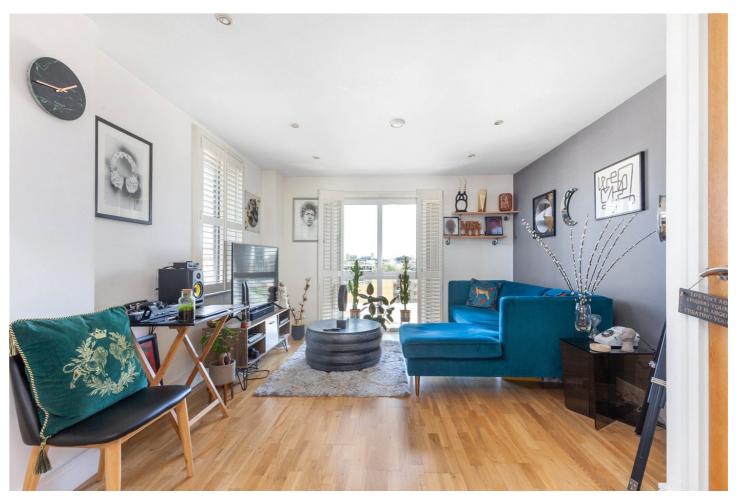

## **DESCRIPTION:**

A fantastic example of modern living in Shoreditch with this one-bedroom top floor apartment. The property boasts secure underground parking, secure entry system, balcony, floor to ceiling windows and is being offered chain free.

The property comprises entrance hall with storage space, generous size double bedroom, fully integrated kitchen with built in fridge/freezer, washing machine, electric hob/oven, family bathroom with three-piece suite and a balcony offering views to the east.