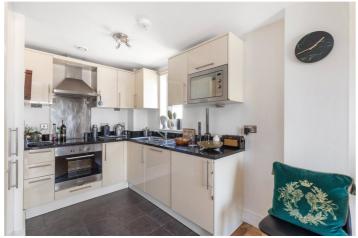

The property comprises entrance hall with storage space, generous size double bedroom, fully integrated kitchen with built in fridge/freezer, washing machine, electric hob/oven, family bathroom with three-piece suite and a balcony offering views to the east.