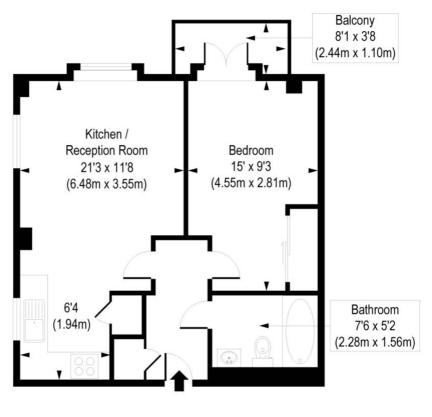

## Hare Marsh, E2

Approx. Gross Internal Floor Area 457 sq. ft / 42.48 sq. m

Fifth Floor

COMPLIANT WITH RICS CODE OF MEASURING PRACTICE Floorplan is for illustrative purposes only and is not to scale. Every attempt has been made to ensure the accuracy of the floorplan shown, however all measurements, fatures, fitting and data shown are an approximate interpretation for illustrative purposes only. Liability for errors, omissions or

This floorplan is for illustration purposes only and is not to scale. The position and size of doors, windows, appliances and other features are approximate.

Shoreditch | 020 7749 7650 | shoreditch@winkworth.co.uk