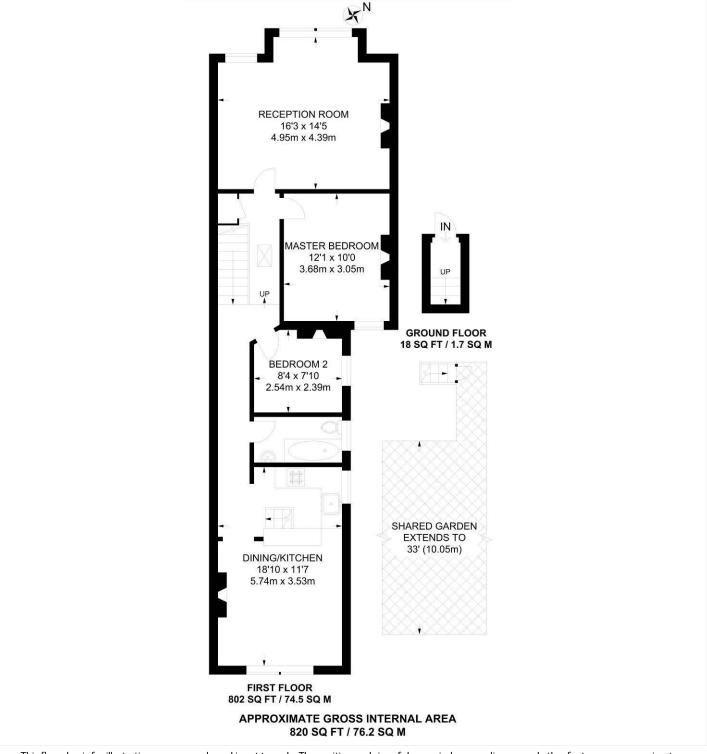

## **AT A GLANCE**

- Two Double Bedrooms
- Second Floor Flat
- Reception Room
- Eat-in Kitchen-Diner
- Shared Garden
- Share of Freehold
- Chain Free
- Loft Space

This floorplan is for illustration purposes only and is not to scale. The position and size of doors, windows, appliances and other features are approximate.