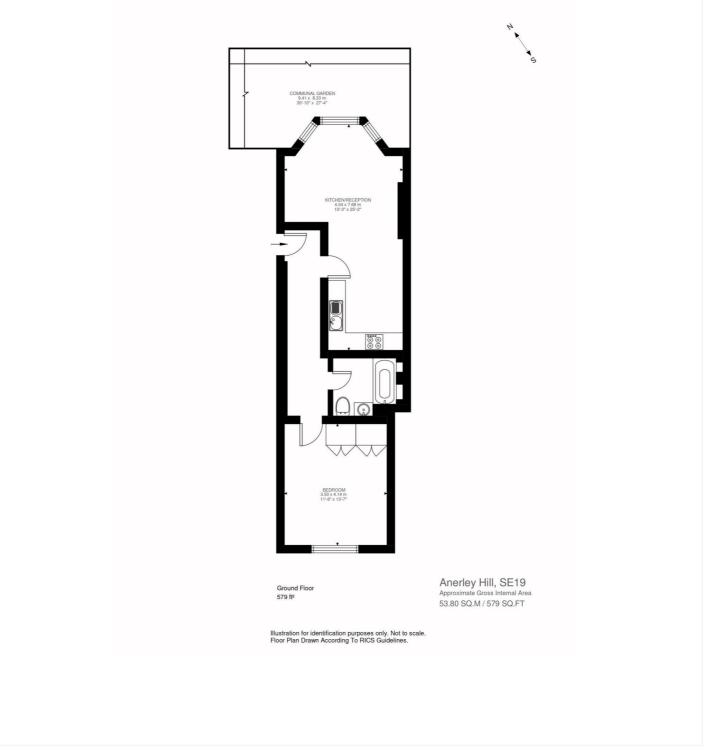

#### **DESCRIPTION:**

Winkworth is pleased to offer this beautifully presented one bedroom ground floor flat for rent in the heart of Crystal Palace.

The property has been finished to a high standard throughout and comprises entrance hallway, open plan kitchen and reception room with bay window allowing for an abundance of natural light. Good sized double bedroom with fitted wardrobes and a contemporary bathroom suite.

### **AT A GLANCE**

- One bedroom
- Ground floor flat
- Open plan kitchen & reception
- Modern finish throughout
- Unfurnished
- Holding deposit: £403.85 (1 week rent)
- Deposit: £2,019.23 (5 weeks rent)
- Bromley Council Tax Band B: £1,516.44pa

This floorplan is for illustration purposes only and is not to scale. The position and size of doors, windows, appliances and other features are approximate.

Deposit: £2,019.23 (5 weeks rent)

Holding Deposit: £403.85 (1 week rent)