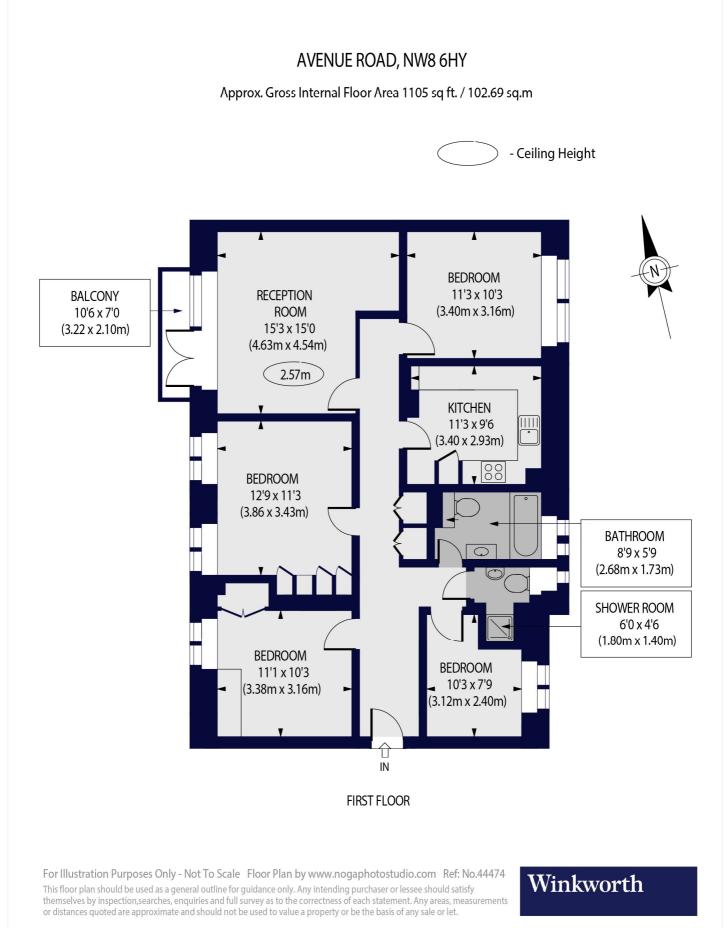

Please note this property does not have an HMO license and therefore not suitable for three or more sharers.

Four Bedrooms | Bathroom | Shower Room | Kitchen | Reception Room | Balcony | Porterage | Passenger Lift | Communal Heating and Hot Water