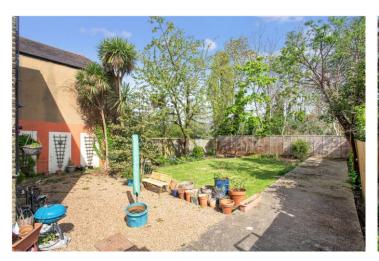

#### **DESCRIPTION:**

Nestled on Longley Road in the heart of Tooting Broadway, is this meticulously maintained one-bedroom top-floor loft conversion.

Boasting a luminous reception room, a generously sized double bedroom complete with built-in wardrobes, a sunlit kitchen featuring a breakfast bar, a pristine bathroom and coveted access to a communal garden. This property offers a share of freehold and harmonious blend of comfort and convenience.