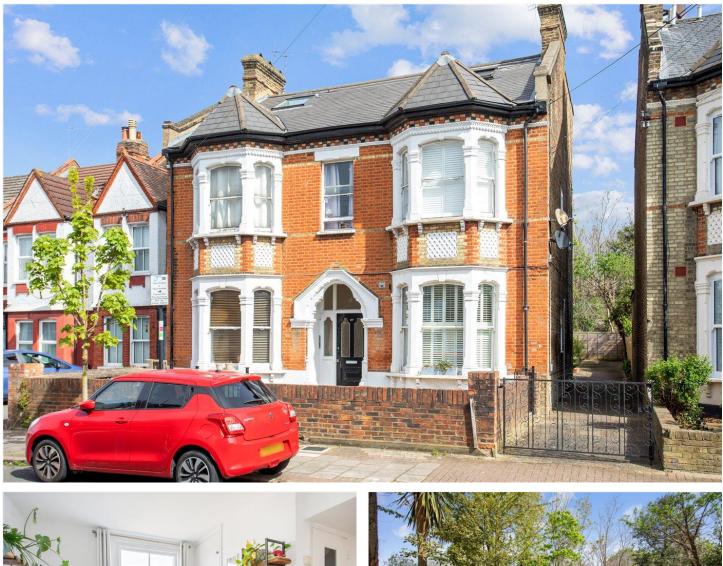

### LONGLEY ROAD, SW17 **£350,000 SHARE OF FREEHOLD**

#### **DESCRIPTION:**

Nestled on Longley Road in the heart of Tooting Broadway, is this meticulously maintained one-bedroom top-floor loft conversion.

Boasting a luminous reception room, a generously sized double bedroom complete with built-in wardrobes, a sunlit kitchen featuring a breakfast bar, a pristine bathroom and coveted access to a communal garden. This property offers a share of freehold and harmonious blend of comfort and convenience.

With its prime location, residents enjoy effortless access to the Northern Line Tube link at Tooting Broadway, Tooting Overground Thames Link, and a plethora of local shopping facilities, ensuring a lifestyle of ease and accessibility.