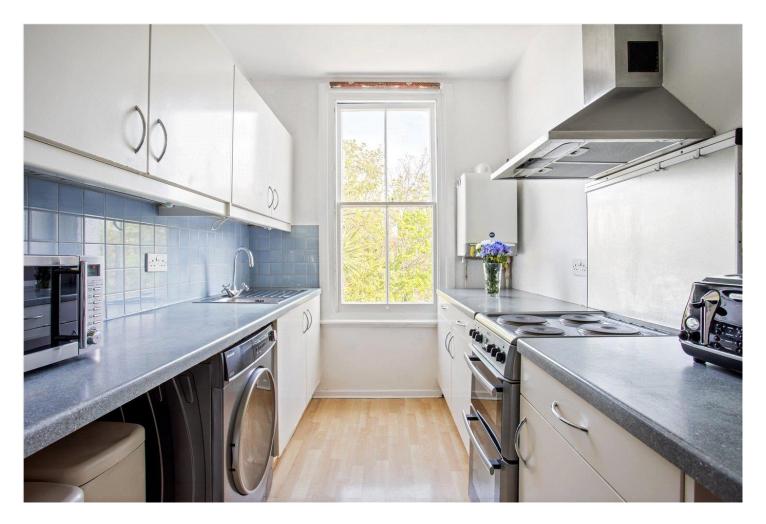

#### **DESCRIPTION:**

Nestled on Longley Road in the heart of Tooting Broadway, is this meticulously maintained one-bedroom top-floor loft conversion.

Boasting a luminous reception room, a generously sized double bedroom complete with built-in wardrobes, a sunlit kitchen featuring a breakfast bar, a pristine bathroom and coveted access to a communal garden. This property offers a share of freehold and harmonious blend of comfort and convenience.