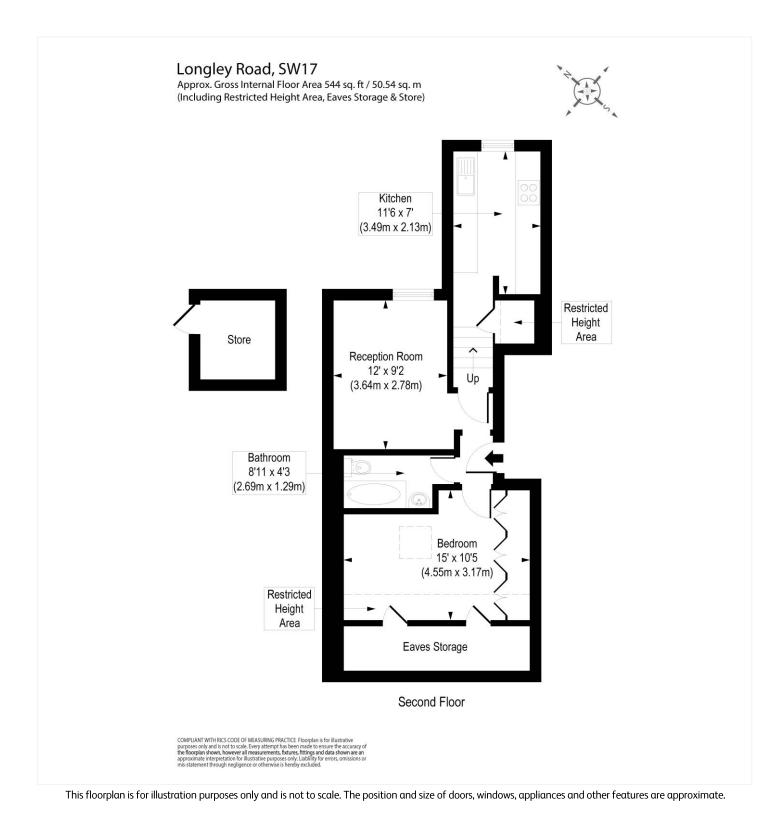

#### **DESCRIPTION:**

Nestled on Longley Road in the heart of Tooting Broadway, is this meticulously maintained one-bedroom top-floor loft conversion.

Boasting a luminous reception room, a generously sized double bedroom complete with built-in wardrobes, a sunlit kitchen featuring a breakfast bar, a pristine bathroom and coveted access to a communal garden. This property offers a share of freehold and harmonious blend of comfort and convenience.