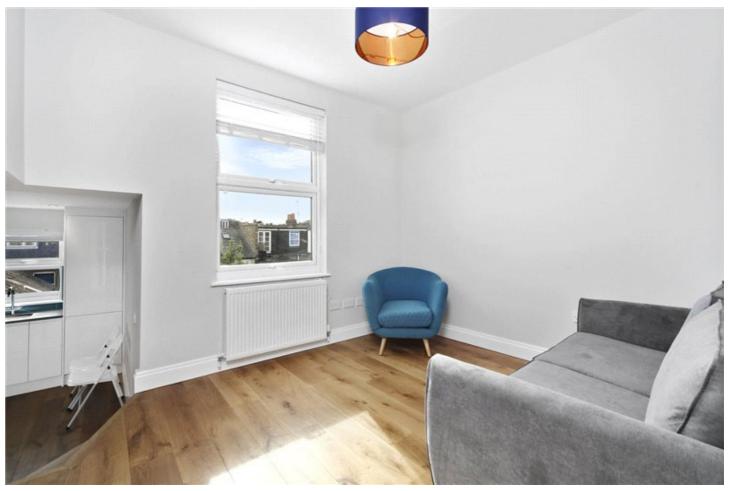

## **DESCRIPTION:**

This fantastic apartment offers a lovely size open plan living room and modern fitted kitchen with induction hob, wooden floors and eating area. There are two similar size double bedrooms with built in storage and modern bathroom.