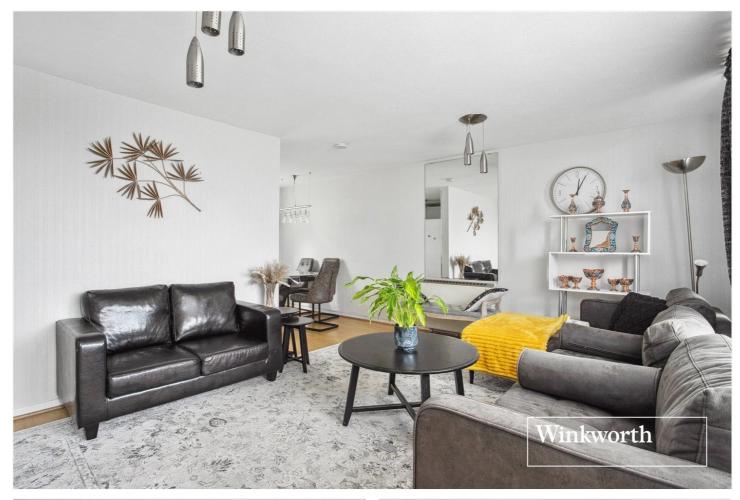

#### **DESCRIPTION:**

A well presented, two double bedroom, upper floor, purpose built flat, set in a popular development on Nether Street, situated within two minutes walking distance to Finchley Central tube station and shopping amenities. This bright and spacious property offers two double bedrooms with fitted wardrobes, a modern fully fitted kitchen, tiled family bathroom, large reception room with access to a private balcony, residents' parking, 24 hour porterage and double glazed windows throughout. Offered chain free and with a share of the freehold and garage.

#### AT A GLANCE

- Purpose built
- Lift in block
- Two bedrooms
- Reception Room
- Eat-in Kitchen
- Parking & Garage
- Balcony
- Share of freehold

This floorplan is for illustration purposes only and is not to scale. The position and size of doors, windows, appliances and other features are approximate.