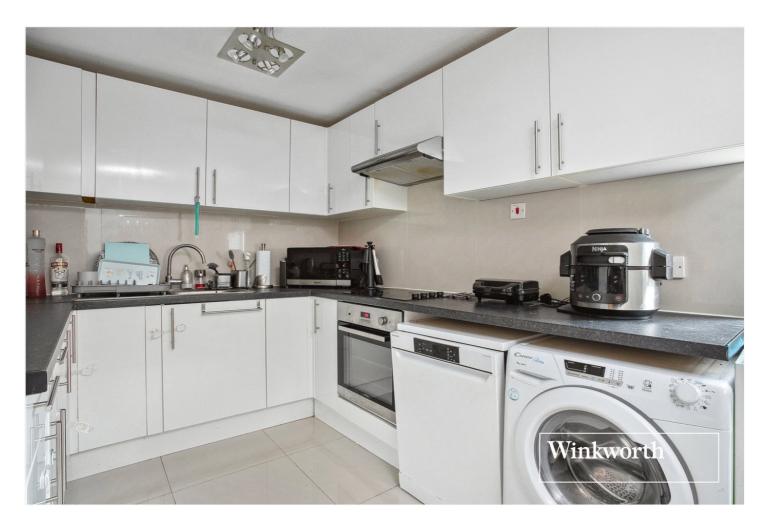

#### **DESCRIPTION:**

A well presented, two double bedroom, upper floor, purpose built flat, set in a popular development on Nether Street, situated within two minutes walking distance to Finchley Central tube station and shopping amenities. This bright and spacious property offers two double bedrooms with fitted wardrobes, a modern fully fitted kitchen, tiled family bathroom, large reception room with access to a private balcony, residents' parking, 24 hour porterage and double glazed windows throughout. Offered chain free and with a share of the freehold and garage.

#### AT A GLANCE

- Purpose built
- Lift in block
- Two bedrooms
- Reception Room
- Eat-in Kitchen
- Parking & Garage
- Balcony
- Share of freehold

This floorplan is for illustration purposes only and is not to scale. The position and size of doors, windows, appliances and other features are approximate.