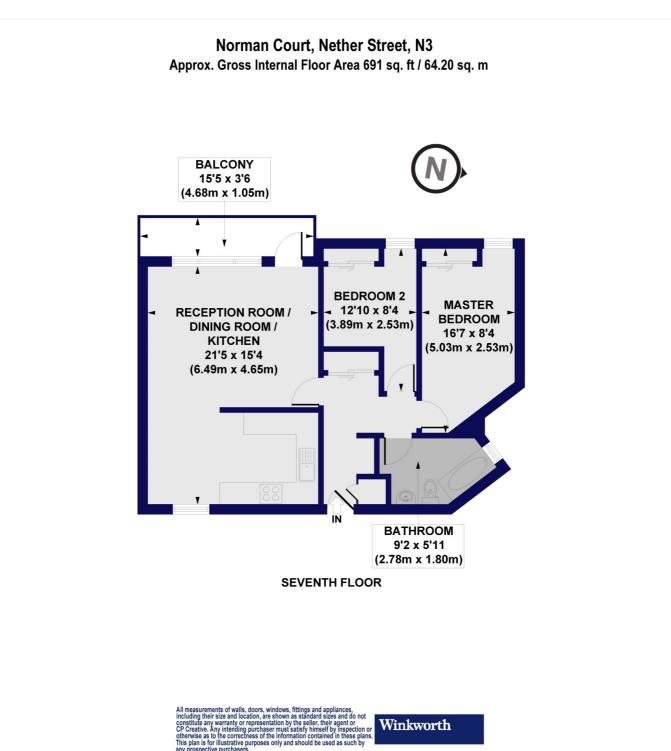

#### AT A GLANCE

- Purpose built
- Lift in block
- Two bedrooms
- Reception Room
- Eat-in Kitchen
- Parking & Garage
- Balcony
- Share of freehold

This floorplan is for illustration purposes only and is not to scale. The position and size of doors, windows, appliances and other features are approximate.