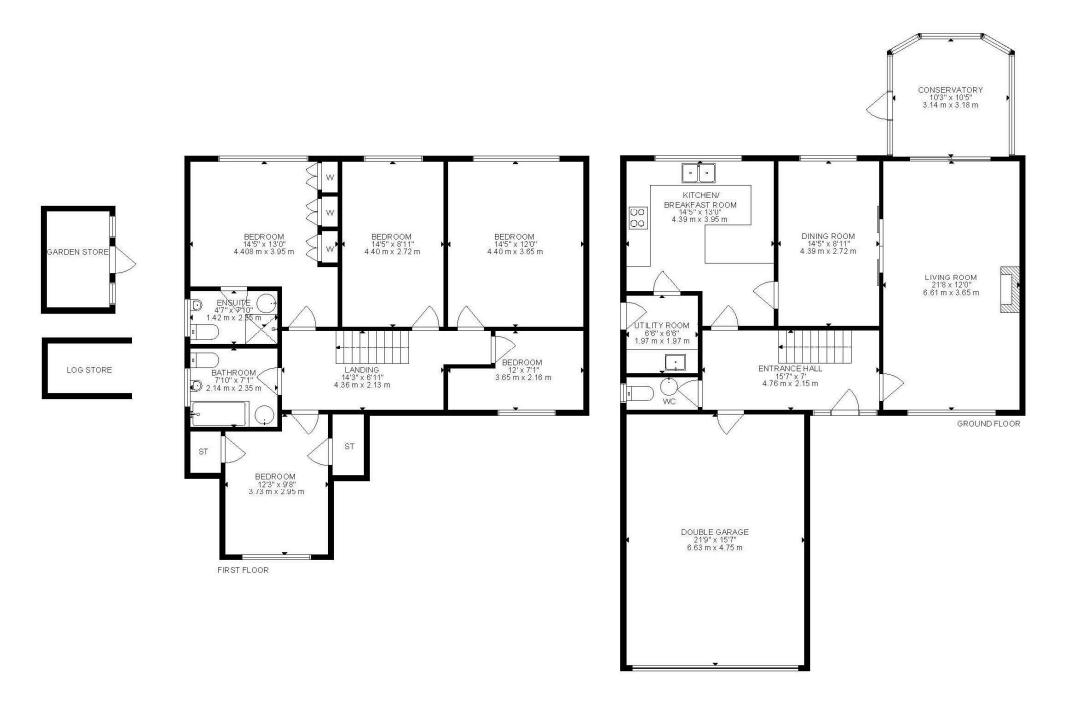

## GUIDE PRICE £800,000 FREEHOLD

A fantastic opportunity to purchase an immaculate five bedroom detached house, positioned in a highly sought after residential location just a short distance from Ferndown schools and amenities. This lovely family home has lots of reception space, as well as two bathrooms to compliment the spacious accommodation upstairs. Further benefits include a secluded west facing garden, gated parking for several vehicles and an integral double garage.

Integral Double Garage
Secluded West Facing Garden
Five Bedrooms
Lots Of Reception Space
Sought After Location
Detached House
Gated Driveway
Conservatory
Immaculate Throughout
En-suite Shower Room
EPC C | Council Tax Band F