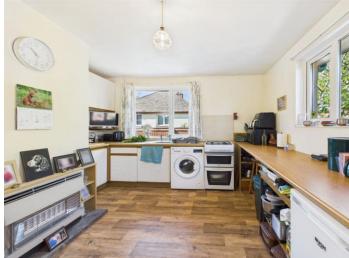

both light and airy, providing comfortable spaces with taste. pleasant outlooks. The spacious living room is bright and welcoming, while the kitchen, although traditional in style, has been kept in good condition and offers a practical and DIRECTIONS: functional layout.