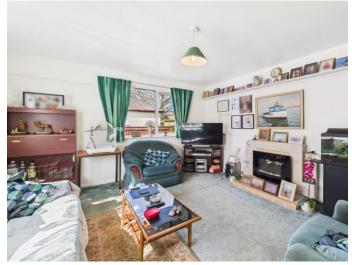

both light and airy, providing comfortable spaces with taste. pleasant outlooks. The spacious living room is bright and welcoming, while the kitchen, although traditional in style, has been kept in good condition and offers a practical and DIRECTIONS: functional layout.