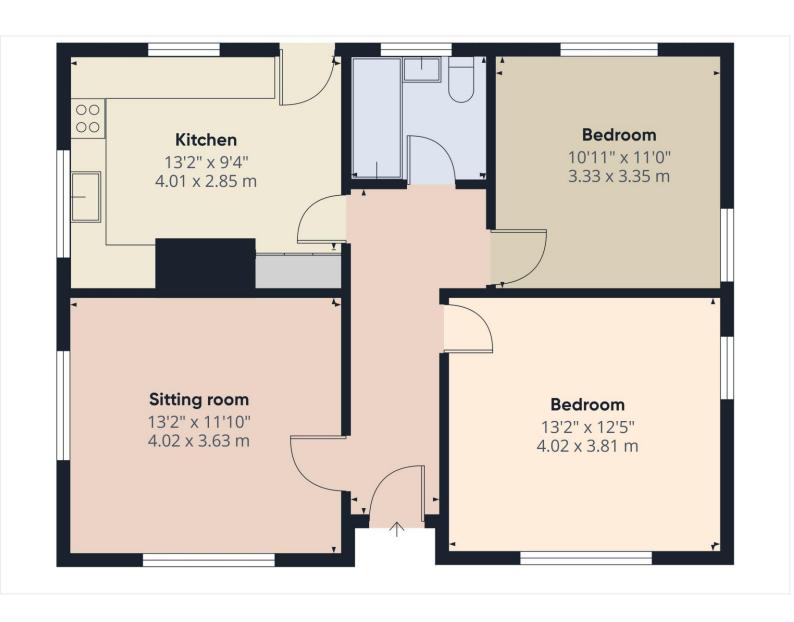

both light and airy, providing comfortable spaces with taste. pleasant outlooks. The spacious living room is bright and welcoming, while the kitchen, although traditional in style, has been kept in good condition and offers a practical and DIRECTIONS: functional layout.

This is a wonderful opportunity to acquire a solid, well-cared-for The accommodation includes two good-sized bedrooms, home with great potential to update and modernise to your own

The bathroom is similarly well-maintained, with tidy fittings PLEASE NOTE: that serve the home well, though there is potential for updates to create a more contemporary feel.

## AT A GLANCE:

**Detached Bungalow** 

Two Good Sized Bedrooms

Gas Central Heating

Presented In Good Order

Pretty & Easy To Maintain Enclosed Gardens

Convenient Location

No Onward Chain