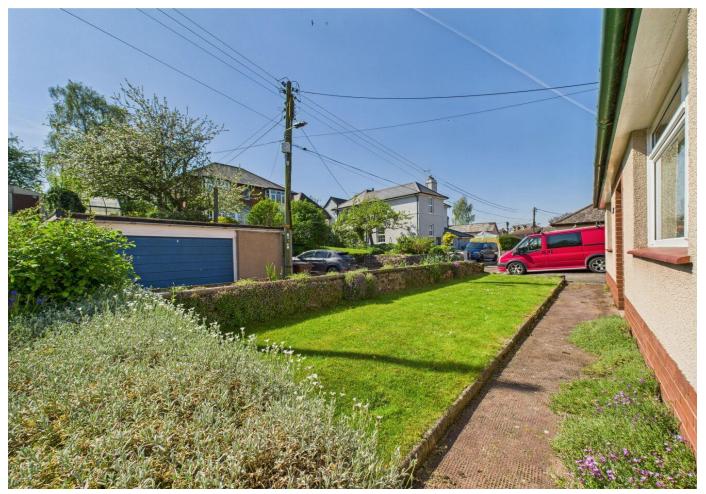

Using the What3Words App, search adhesive.glitz.unpainted

Externally, The Madges boasts neat and easy-to-manage

gardens at both the front and rear, offering a private and peaceful setting with plenty of potential for landscaping or vehicles.