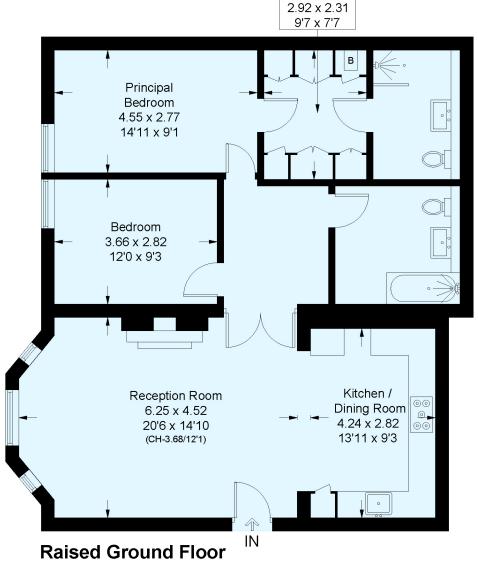

## **DESCRIPTION:**

The property is set back from the road with a large front courtyard for residents' exclusive parking and there is a rather grand main entrance hall with many original features from this exuberant high Victorian period of architecture. The apartment briefly comprises of a semi-open plan living space - a large 20'6ft x 27'6ft. reception area which seamlessly connects onto a 13'11ft. x 9'3ft. kitchen/dining room which is equipped with the usual integrated appliances and plenty of wall and base units for ample storage. The front reception room is neutrally decorated in white and has wonderfully high ceilings and large sash windows, perfect for flooding in natural light. There are two good-size double bedrooms, and the principal bedroom has parquet flooring, a separate walk-in wardrobe area and an en-suite shower room with a wash hand basin and a WC. There is also a large modern bathroom with natural stone tiling and white sanitary ware which includes a bath with a shower overhead, a wash hand basin and a WC. Transport at Streatham Hill (London Victoria in 17 minutes) is within easy walking distance and Brixton Tube is just a short bus ride down the hill. On the doorstep there are all the local amenities that make Streatham Hill such a sought-after neighbourhood including many lively independent shops, cafes and restaurants. Hillside Gardens park is at the top of the street and both the large green open spaces of Streatham and Tooting Bec Commons are within easy reach in either direction from the front door. This property is offered unfurnished and is available now.

## **AT A GLANCE**

- Detached Victorian House
- Raised Ground Floor
- Two Double Bedrooms
- Shower Room & Bathroom
- Large Semi-Open Plan Kitchen/Dining/Reception Room
- Private Off-Street Parking
- Lambeth Council Tax Band: C
- Unfurnished
- Available Now

## Leigham Court Road, SW16

Approximate Floor Area = 95.8 sq m / 1031 sq ft Including Limited Use Area (0.8 sq m / 9 sq ft)

This plan is for layout guidance only. Not drawn to scale unless stated. Windows and door openings are approximate. Whilst every care is taken in the preparation of this plan, please check all dimensions, shapes and compass bearings before making any decisions reliant upon them. (ID788437)