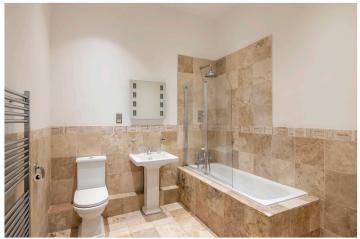

## **DESCRIPTION:**

The property is set back from the road with a large front courtyard for residents' exclusive parking and there is a rather grand main entrance hall with many original features from this exuberant high Victorian period of architecture. The apartment briefly comprises of a semi-open plan living space - a large 20'6ft x 27'6ft. reception area which seamlessly connects onto a 13'11ft. x 9'3ft. kitchen/dining room which is equipped with the usual integrated appliances and plenty of wall and base units for ample storage. The front reception room is neutrally decorated in white and has wonderfully high ceilings and large sash windows, perfect for flooding in natural light. There are two good-size double bedrooms, and the principal bedroom has parquet flooring, a separate walk-in wardrobe area and an en-suite shower room with a wash hand basin and a WC. There is also a large modern bathroom with natural stone tiling and white sanitary ware which includes a bath with a shower overhead, a wash hand basin and a WC. Transport at Streatham Hill (London Victoria in 17 minutes) is within easy walking distance and Brixton Tube is just a short bus ride down the hill. On the doorstep there are all the local amenities that make Streatham Hill such a sought-after neighbourhood including many lively independent shops, cafes and restaurants. Hillside Gardens park is at the top of the street and both the large green open spaces of Streatham and Tooting Bec Commons are within easy reach in either direction from the front door. This property is offered unfurnished and is available now.