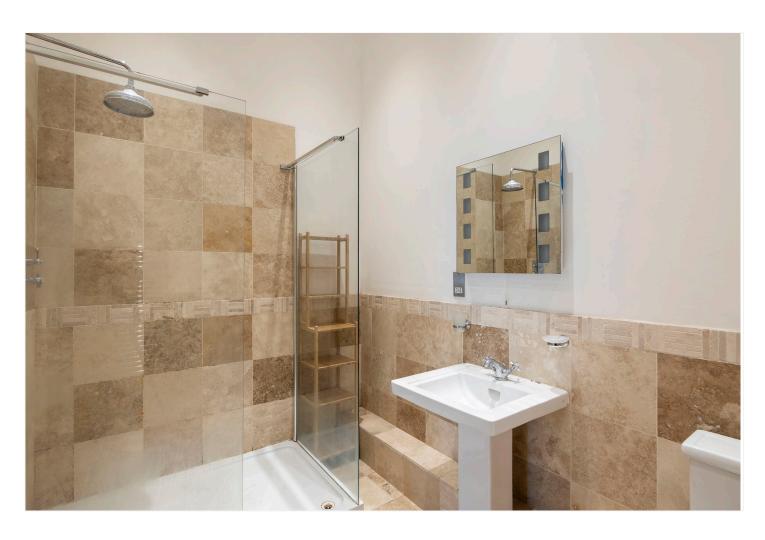

## **DESCRIPTION:**

The property is set back from the road with a large front courtyard for residents' exclusive parking and there is a rather grand main entrance hall with many original features from this exuberant high Victorian period of architecture. The apartment briefly comprises of a semi-open plan living space - a large 20'6ft x 27'6ft. reception area which seamlessly connects onto a 13'11ft. x 9'3ft. kitchen/dining room which is equipped with the usual integrated appliances and plenty of wall and base units for ample storage. The front reception room is neutrally decorated in white and has wonderfully high ceilings and large sash windows, perfect for flooding in natural light. There are two good-size double bedrooms, and the principal bedroom has parquet flooring, a separate walk-in wardrobe area and an en-suite shower room with a wash hand basin and a WC. There is also a large modern bathroom with natural stone tiling and white sanitary ware which includes a bath with a shower overhead, a wash hand basin and a WC. Transport at Streatham Hill (London Victoria in 17 minutes) is within easy walking distance and Brixton Tube is just a short bus ride down the hill. On the doorstep there are all the local amenities that make Streatham Hill such a sought-after neighbourhood including many lively independent shops, cafes and restaurants. Hillside Gardens park is at the top of the street and both the large green open spaces of Streatham and Tooting Bec Commons are within easy reach in either direction from the front door. This property is offered unfurnished and is available now.