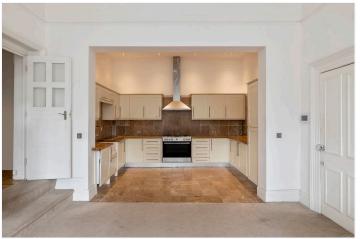

## **DESCRIPTION:**

The property is set back from the road with a large front courtyard for residents' exclusive parking and there is a rather grand main entrance hall with many original features from this exuberant high Victorian period of architecture. The apartment briefly comprises of a semi-open plan living space - a large 20'6ft x 27'6ft. reception area which seamlessly connects onto a 13'11ft. x 9'3ft. kitchen/dining room which is equipped with the usual integrated appliances and plenty of wall and base units for ample storage. The front reception room is neutrally decorated in white and has wonderfully high ceilings and large sash windows, perfect for flooding in natural light. There are two good-size double bedrooms, and the principal bedroom has parquet flooring, a separate walk-in wardrobe area and an en-suite shower room with a wash hand basin and a WC. There is also a large modern bathroom with natural stone tiling and white sanitary ware which includes a bath with a shower overhead, a wash hand basin and a WC. Transport at Streatham Hill (London Victoria in 17 minutes) is within easy walking distance and Brixton Tube is just a short bus ride down the hill. On the doorstep there are all the local amenities that make Streatham Hill such a sought-after neighbourhood including many lively independent shops, cafes and restaurants. Hillside Gardens park is at the top of the street and both the large green open spaces of Streatham and Tooting Bec Commons are within easy reach in either direction from the front door. This property is offered unfurnished and is available now.