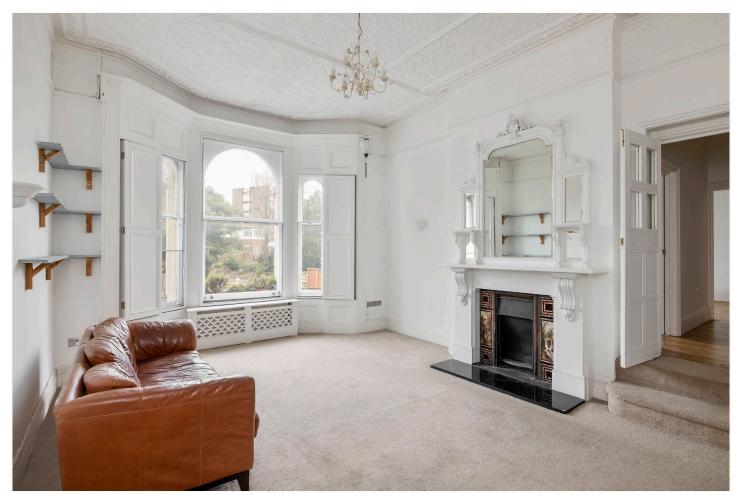

## **DESCRIPTION:**

The property is set back from the road with a large front courtyard for residents' exclusive parking and there is a rather grand main entrance hall with many original features from this exuberant high Victorian period of architecture. The apartment briefly comprises of a semi-open plan living space - a large 20'6ft x 27'6ft. reception area which seamlessly connects onto a 13'11ft. x 9'3ft. kitchen/dining room which is equipped with the usual integrated appliances and plenty of wall and base units for ample storage. The front reception room is neutrally decorated in white and has wonderfully high ceilings and large sash windows, perfect for flooding in natural light. There are two good-size double bedrooms, and the principal bedroom has parquet flooring, a separate walk-in wardrobe area and an en-suite shower room with a wash hand basin and a WC. There is also a large modern bathroom with natural stone tiling and white sanitary ware which includes a bath with a shower overhead, a wash hand basin and a WC. Transport at Streatham Hill (London Victoria in 17 minutes) is within easy walking distance and Brixton Tube is just a short bus ride down the hill. On the doorstep there are all the local amenities that make Streatham Hill such a sought-after neighbourhood including many lively independent shops, cafes and restaurants. Hillside Gardens park is at the top of the street and both the large green open spaces of Streatham and Tooting Bec Commons are within easy reach in either direction from the front door. This property is offered unfurnished and is available now.

## **AT A GLANCE**

- Detached Victorian House
- Raised Ground Floor
- Two Double Bedrooms
- Shower Room & Bathroom
- Large Semi-Open Plan Kitchen/Dining/Reception Room
- Private Off-Street Parking
- Lambeth Council Tax Band: C
- Unfurnished
- Available Now