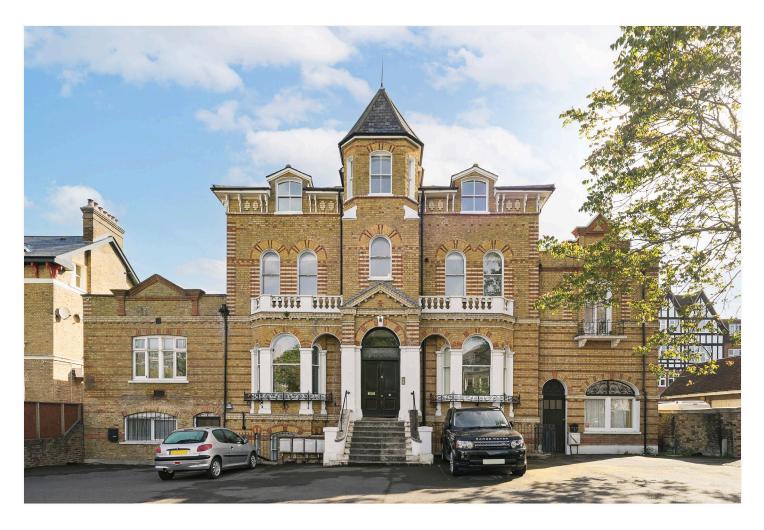

## **DESCRIPTION:**

The property is set back from the road with a large front courtyard for residents' exclusive parking and there is a rather grand main entrance hall with many original features from this exuberant high Victorian period of architecture. The apartment briefly comprises of a semi-open plan living space - a large 20'6ft x 27'6ft. reception area which seamlessly connects onto a 13'11ft. x 9'3ft. kitchen/dining room which is equipped with the usual integrated appliances and plenty of wall and base units for ample storage. The front reception room is neutrally decorated in white and has wonderfully high ceilings and large sash windows, perfect for flooding in natural light. There are two good-size double bedrooms, and the principal bedroom has parquet flooring, a separate walk-in wardrobe area and an en-suite shower room with a wash hand basin and a WC. There is also a large modern bathroom with natural stone tiling and white sanitary ware which includes a bath with a shower overhead, a wash hand basin and a WC. Transport at Streatham Hill (London Victoria in 17 minutes) is within easy walking distance and Brixton Tube is just a short bus ride down the hill. On the doorstep there are all the local amenities that make Streatham Hill such a sought-after neighbourhood including many lively independent shops, cafes and restaurants. Hillside Gardens park is at the top of the street and both the large green open spaces of Streatham and Tooting Bec Commons are within easy reach in either direction from the front door. This property is offered unfurnished and is available now.