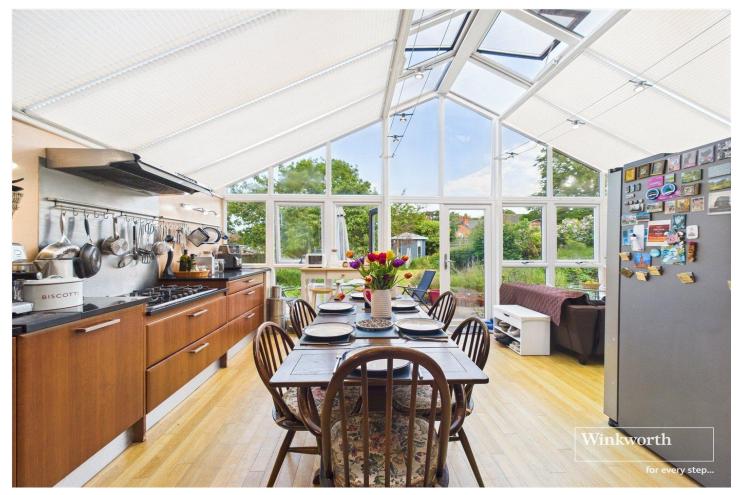

## **DESCRIPTION:**

This rare Victorian-built detached single-story home in a sought-after West Reading neighbourhood presents a unique opportunity for buyers seeking a modern home with connections to Reading history. Original character features including renovated sash windows, picture and dado rails, and working fireplaces in some rooms. This charming property has been thoughtfully modernised and extended over the years to provide flexible accommodation for a growing family or couple. The welcoming entrance hall leads to four double bedrooms (two currently used as additional reception rooms) and one boxroom/office (also usable as a nursery or single bedroom) and two bathrooms. An impressive open-plan • Extended kitchen/dining/living room with granite worktops, Neff appliances and underfloor heating provides an ideal entertaining space. A water softener and pressurized tank supply mains-pressure hot water to all taps and ● Flexible Accommodation showers.

## **AT A GLANCE**

- Detached
- Victorian Single Storey House
- **Four Bedrooms**
- Flexible Accommodation
- Sizable Rear South Facing Garden
- Office/Garden Room
- Two Bathrooms
- **Good Transport Links**