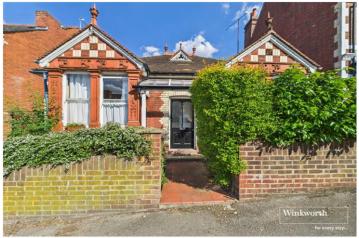

ST. GEORGES ROAD, READING, RG30 2RQ
OFFERS IN EXCESS OF £500,000 FREEHOLD

## CHARMING FOUR BEDROOM VICTORIAN DETACHED BUNGALOW WITH 100FT SOUTH FACING GARDEN FEATURING AN OFFICE/GARDEN ROOM

Reading | 0118 4022 300 | reading@winkworth.co.uk

for every step...

## **DESCRIPTION:**

This rare Victorian-built detached single-story home in a sought-after West Reading neighbourhood presents a unique opportunity for buyers seeking a modern home with connections to Reading history. Original character features including renovated sash windows, picture and dado rails, and working fireplaces in some rooms. This charming property has been thoughtfully modernised and extended over the years to provide flexible accommodation for a growing family or couple. The welcoming entrance hall leads to four double bedrooms (two currently used as additional reception rooms) and one boxroom/office (also usable as a nursery or single bedroom) and two bathrooms. An impressive open-plan • Extended kitchen/dining/living room with granite worktops, Neff appliances and underfloor heating provides an ideal entertaining space. A water softener and pressurized tank supply mains-pressure hot water to all taps and ● Flexible Accommodation showers.