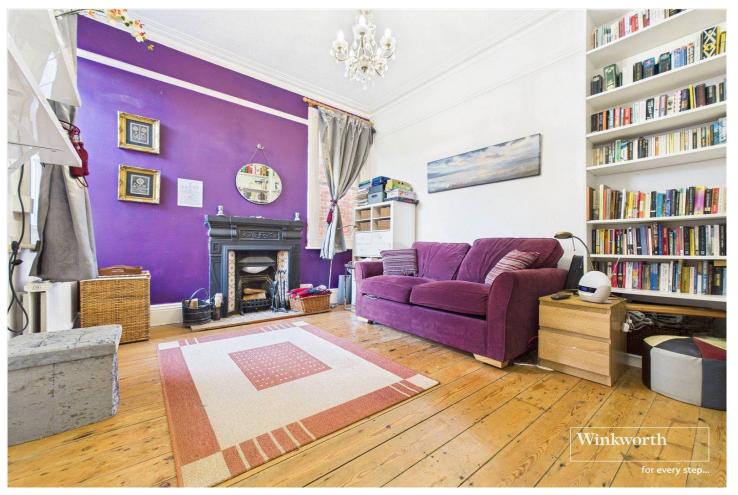

## **DESCRIPTION:**

This rare Victorian-built detached single-story home in a sought-after West Reading neighbourhood presents a unique opportunity for buyers seeking a modern home with connections to Reading history. Original character features including renovated sash windows, picture and dado rails, and working fireplaces in some rooms. This charming property has been thoughtfully modernised and extended over the years to provide flexible accommodation for a growing family or couple. The welcoming entrance hall leads to four double bedrooms (two currently used as additional reception rooms) and one boxroom/office (also usable as a nursery or single bedroom) and two bathrooms. An impressive open-plan • Extended kitchen/dining/living room with granite worktops, Neff appliances and underfloor heating provides an ideal entertaining space. A water softener and pressurized tank supply mains-pressure hot water to all taps and ● Flexible Accommodation showers.