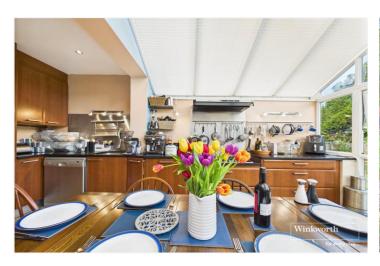

## **DESCRIPTION:**

This rare Victorian-built detached single-story home in a sought-after West Reading neighbourhood presents a unique opportunity for buyers seeking a modern home with connections to Reading history. Original character features including renovated sash windows, picture and dado rails, and working fireplaces in some rooms. This charming property has been thoughtfully modernised and extended over the years to provide flexible accommodation for a growing family or couple. The welcoming entrance hall leads to four double bedrooms (two currently used as additional reception rooms) and one boxroom/office (also usable as a nursery or single bedroom) and two bathrooms. An impressive open-plan • Extended kitchen/dining/living room with granite worktops, Neff appliances and underfloor heating provides an ideal entertaining space. A water softener and pressurized tank supply mains-pressure hot water to all taps and ● Flexible Accommodation showers.