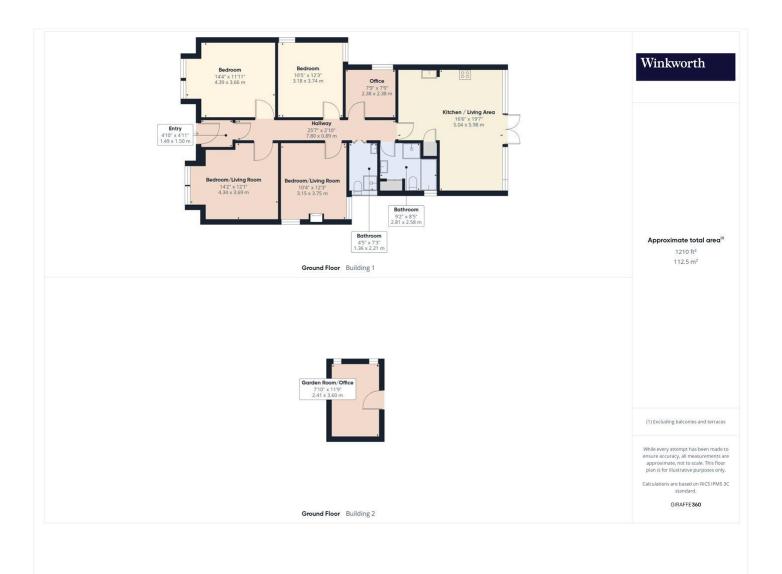

This floorplan is for illustration purposes only and is not to scale. The position and size of doors, windows, appliances and other features are approximate.

Reading | 0118 4022 300 | reading@winkworth.co.uk