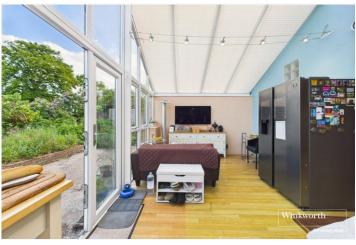

## **DESCRIPTION:**

This rare Victorian-built detached single-story home in a sought-after West Reading neighbourhood presents a unique opportunity for buyers seeking a modern home with connections to Reading history. Original character features including renovated sash windows, picture and dado rails, and working fireplaces in some rooms. This charming property has been thoughtfully modernised and extended over the years to provide flexible accommodation for a growing family or couple. The welcoming entrance hall leads to four double bedrooms (two currently used as additional reception rooms) and one boxroom/office (also usable as a nursery or single bedroom) and two bathrooms. An impressive open-plan • Extended kitchen/dining/living room with granite worktops, Neff appliances and underfloor heating provides an ideal entertaining space. A water softener and pressurized tank supply mains-pressure hot water to all taps and ● Flexible Accommodation showers.