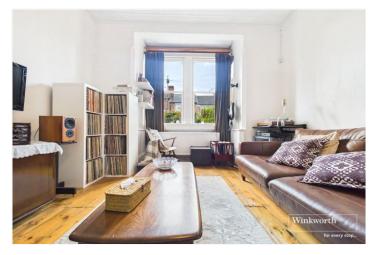

## **DESCRIPTION:**

This rare Victorian-built detached single-story home in a sought-after West Reading neighbourhood presents a unique opportunity for buyers seeking a modern home with connections to Reading history. Original character features including renovated sash windows, picture and dado rails, and working fireplaces in some rooms. This charming property has been thoughtfully modernised and extended over the years to provide flexible accommodation for a growing family or couple. The welcoming entrance hall leads to four double bedrooms (two currently used as additional reception rooms) and one boxroom/office (also usable as a nursery or single bedroom) and two bathrooms. An impressive open-plan • Extended kitchen/dining/living room with granite worktops, Neff appliances and underfloor heating provides an ideal entertaining space. A water softener and pressurized tank supply mains-pressure hot water to all taps and ● Flexible Accommodation showers.