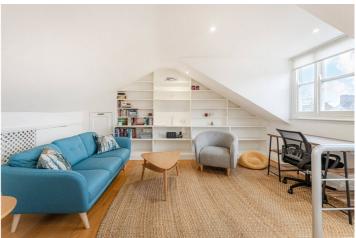

## **DESCRIPTION:**

Stunning modernised one bedroom apartment is set within a gorgeous double fronted Victorian villa, which is ideally located on one of Ladbroke Grove's premier residential roads.

This property has been tastefully decorated to a high specification and is beautifully presented throughout. Comprises a bright, modern open plan kitchen/dining and living room, spacious double bedroom and modern shower room. The property has been bespoke designed to maximize storage and space and is well proportioned throughout.