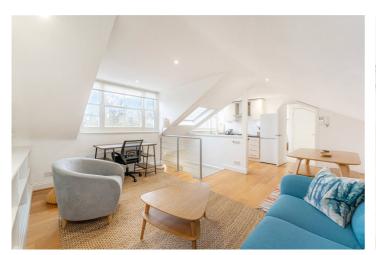

## **DESCRIPTION:**

Stunning modernised one bedroom apartment is set within a gorgeous double fronted Victorian villa, which is ideally located on one of Ladbroke Grove's premier residential roads.

This property has been tastefully decorated to a high specification and is beautifully presented throughout. Comprises a bright, modern open plan kitchen/dining and living room, spacious double bedroom and modern shower room. The property has been bespoke designed to maximize storage and space and is well proportioned throughout.