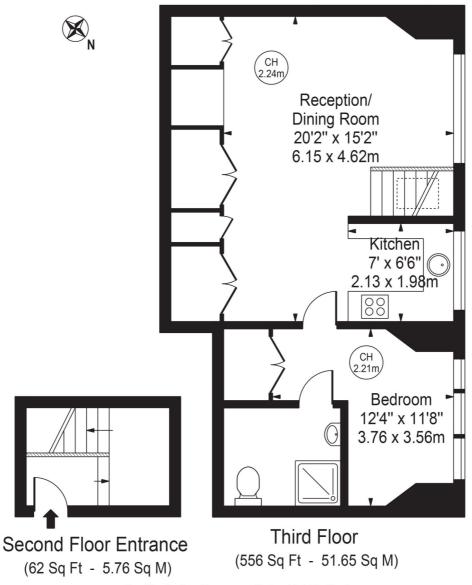

## Cambridge Gardens

Approx. Gross Internal Area 618 Sq Ft - 57.41 Sq M

For Illustration Purposes Only - Not To Scale

This floor plan should be used as a general outline for guidance only and does not constitute in whole or in part an offer or contract.

Any intending purchaser or lessee should satisfy themselves by inspection, searches, enquiries and full survey as to the correctness of each statement. 
Any areas, measurements or distances quoted are approximate and should not be used to value a property or be the basis of any sale or let.

Copyright Morriarti Photography & Design LTD

This floorplan is for illustration purposes only and is not to scale. The position and size of doors, windows, appliances and other features are approximate.