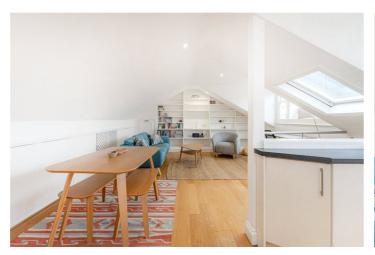

## **DESCRIPTION:**

Stunning modernised one bedroom apartment is set within a gorgeous double fronted Victorian villa, which is ideally located on one of Ladbroke Grove's premier residential roads.

This property has been tastefully decorated to a high specification and is beautifully presented throughout. Comprises a bright, modern open plan kitchen/dining and living room, spacious double bedroom and modern shower room. The property has been bespoke designed to maximize storage and space and is well proportioned throughout.