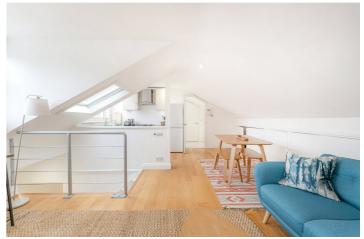

## **DESCRIPTION:**

Stunning modernised one bedroom apartment is set within a gorgeous double fronted Victorian villa, which is ideally located on one of Ladbroke Grove's premier residential roads.

This property has been tastefully decorated to a high specification and is beautifully presented throughout. Comprises a bright, modern open plan kitchen/dining and living room, spacious double bedroom and modern shower room. The property has been bespoke designed to maximize storage and space and is well proportioned throughout.