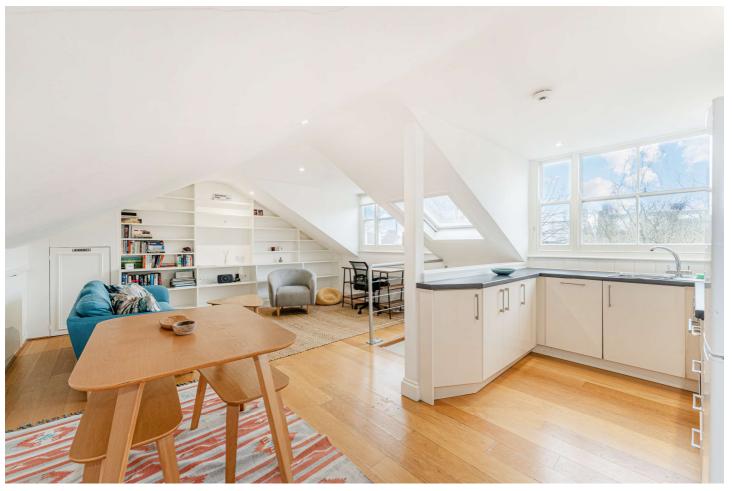

## **DESCRIPTION:**

Stunning modernised one bedroom apartment is set within a gorgeous double fronted Victorian villa, which is ideally located on one of Ladbroke Grove's premier residential roads.

This property has been tastefully decorated to a high specification and is beautifully presented throughout. Comprises a bright, modern open plan kitchen/dining and living room, spacious double bedroom and modern shower room. The property has been bespoke designed to maximize storage and space and is well proportioned throughout.