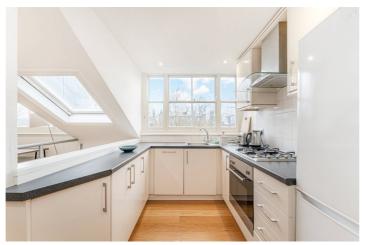

## **DESCRIPTION:**

Stunning modernised one bedroom apartment is set within a gorgeous double fronted Victorian villa, which is ideally located on one of Ladbroke Grove's premier residential roads.

This property has been tastefully decorated to a high specification and is beautifully presented throughout. Comprises a bright, modern open plan kitchen/dining and living room, spacious double bedroom and modern shower room. The property has been bespoke designed to maximize storage and space and is well proportioned throughout.