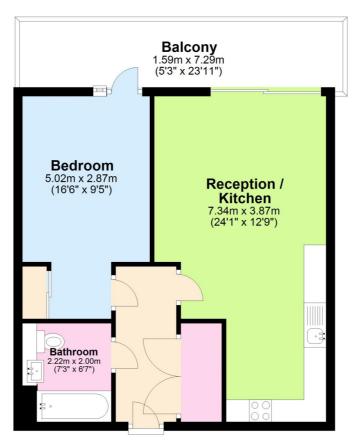

Eighth Floor

Approx. 50.4 sq. metres (542.5 sq. feet)

Total area: approx. 50.4 sq. metres (542.5 sq. feet)

This floorplan is for illustration purposes only and is not to scale. The position and size of doors, windows, appliances and other features are approximate.