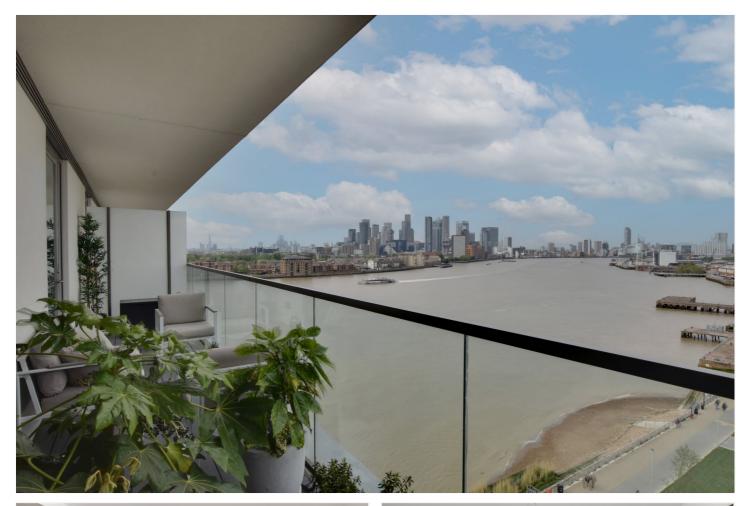

#### **DESCRIPTION:**

Guide Price £500,000-530,000. An absolutely immaculate one bedroom apartment that measures circa 542 sq. ft and features wonderful river views via its 24ft private balcony, located moments from the heart of Greenwich! EWS1 COMPLIANT!

In superb condition and found on the 8th floor, the property comprises of a bright 24ft kitchen diner with hard wood flooring and doors leading onto the balcony. There is a large double bedroom, again with access to the balcony and a beautifully presented bathroom along with a large storage/utility cupboard. Onsite there is a 24 hour concierge and also access to private leisure facilities, which include a swimming pool, gymnasium and a tennis court within the grounds.

#### AT A GLANCE

- outstanding apartment
- one bedroom
- stunning river views
- 24ft private balcony
- access to balcony from bedroom and reception
- 24 hour concierge
- communal gym, swimming pool and tennis court
- prestigious riverside development
- beautiful bathroom
- moments from river walk
- close to town centre