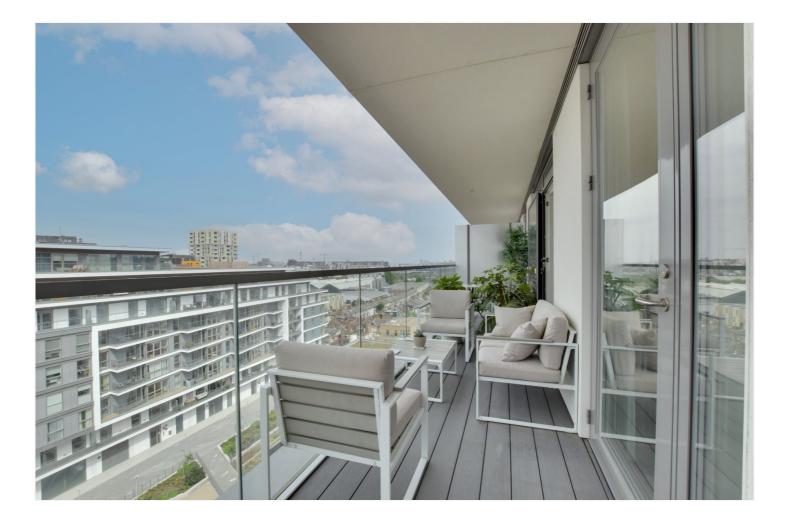

#### **DESCRIPTION:**

Guide Price £500,000-530,000. An absolutely immaculate one bedroom apartment that measures circa 542 sq. ft and features wonderful river views via its 24ft private balcony, located moments from the heart of Greenwich! EWS1 COMPLIANT!

In superb condition and found on the 8th floor, the property comprises of a bright 24ft kitchen diner with hard wood flooring and doors leading onto the balcony. There is a large double bedroom, again with access to the balcony and a beautifully presented bathroom along with a large storage/utility cupboard. Onsite there is a 24 hour concierge and also access to private leisure facilities, which include a swimming pool, gymnasium and a tennis court within the grounds.