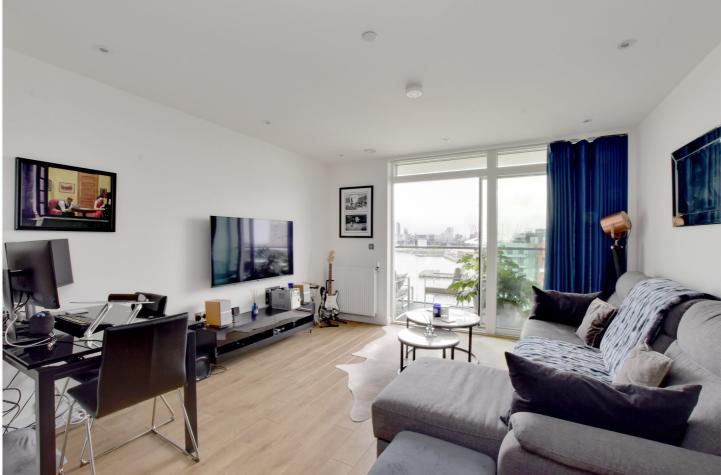

In superb condition and found on the 8th floor, the property comprises of a bright 24ft kitchen diner with hard wood flooring and doors leading onto the balcony. There is a large double bedroom, again with access to the balcony and a beautifully presented bathroom along with a large storage/utility cupboard. Onsite there is a 24 hour concierge and also access to private leisure facilities, which include a swimming pool, gymnasium and a tennis court within the grounds.

#### AT A GLANCE

- outstanding apartment
- one bedroom
- stunning river views
- 24ft private balcony
- access to balcony from bedroom and reception
- 24 hour concierge
- communal gym, swimming pool and tennis court
- prestigious riverside development
- beautiful bathroom
- moments from river walk
- close to town centre