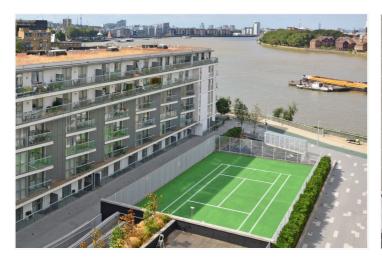

In superb condition and found on the 8th floor, the property comprises of a bright 24ft kitchen diner with hard wood flooring and doors leading onto the balcony. There is a large double bedroom, again with access to the balcony and a beautifully presented bathroom along with a large storage/utility cupboard. Onsite there is a 24 hour concierge and also access to private leisure facilities, which include a swimming pool, gymnasium and a tennis court within the grounds.

#### AT A GLANCE

- outstanding apartment
- one bedroom
- stunning river views
- 24ft private balcony
- access to balcony from bedroom and reception
- 24 hour concierge
- communal gym, swimming pool and tennis court
- prestigious riverside development
- beautiful bathroom
- moments from river walk
- close to town centre