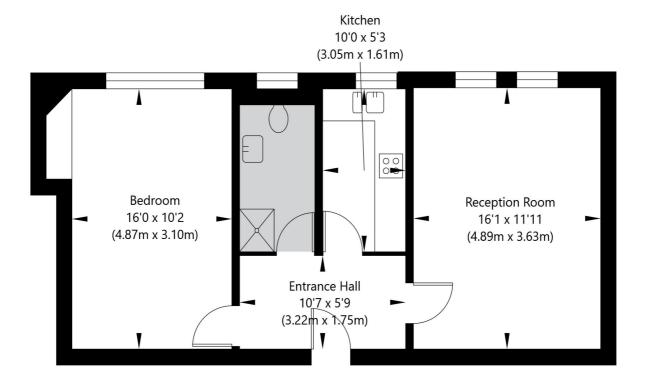

## Eton Hall, Eton College Road, NW3 2DP

Second Floor GROSS INTERNAL FLOOR AREA APPROX. 50.84 SQ M / 547 SQ FT

APPROXIMATE GROSS INTERNAL FLOOR AREA 50.84 SQ M / 547 SQ FT
THIS FLOOR PLAN IS FOR ILLUSTRATIVE PURPOSES ONLY AND
SHOULD BE USED FOR THIS PURPOSE BY PROSPECTIVE APPLICANTS AS ITS NOT TO SCALE.

(c) AMBERSHORE PIX LIMITED / PHOTO - VIDEO - FLOOR PLANS / 0800 999 1577 / WWW.AMBERSHOREPIX.CO.UK

Tenure: Leasehold

**Term**: 25/03/1969 to 23/03/2107 **NOTES**:

**Service Charge:** £4,100 per annum

**Current Ground Rent:** A Peppercorn / No Ground Rent Applicable