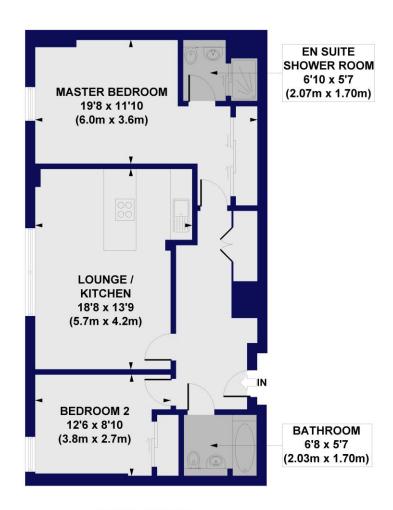

## Gainsborough Studios South, Poole Street, N1 Approx. Gross Internal Floor Area 763 sq. ft / 71 sq. m

**SEVENTH FLOOR** 

All measurements of walls, doors, windows, fittings and appliances, including their size and location, are shown as standard sizes and do not constitute any warranty or representation by the seller, their agent or OP Creative. Any intending purchaser must satisfy himself by inspection of otherwise as to the correctness of the information contained in these plan. This plan is for illustrative purposes only and should be used as such by any prospective purchasers.

Winkworth

This floorplan is for illustration purposes only and is not to scale. The position and size of doors, windows, appliances and other features are approximate.