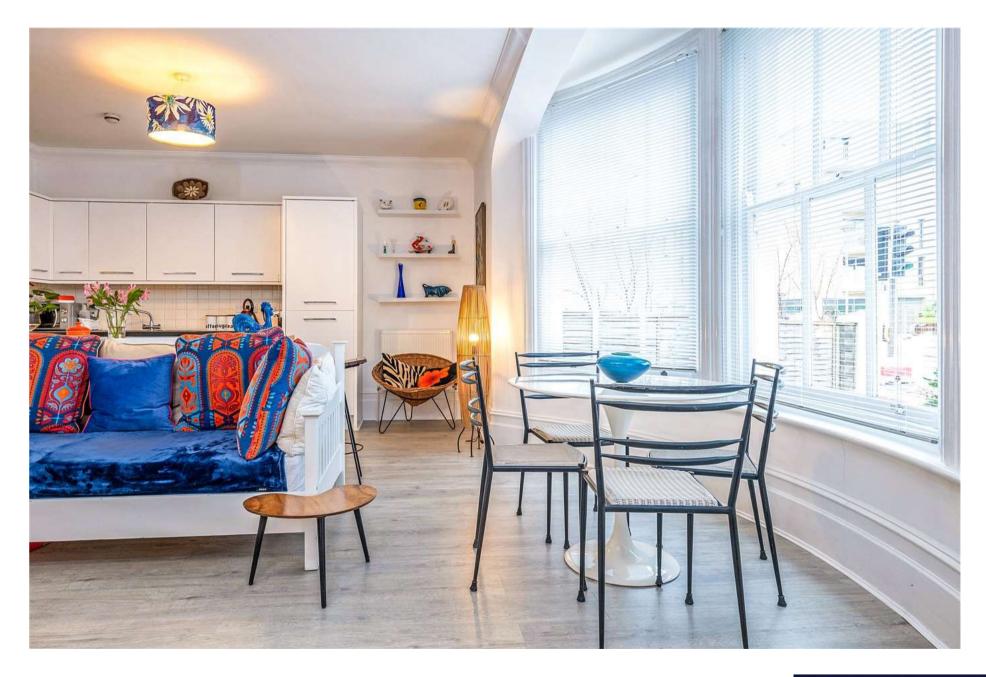

Internally the crisp white-walled interiors are bright and flooded with natural light. The front living area boasts a large south-facing bay window and is open-plan to the kitchen area with a contemporary range of wall and base units. The room has ample space for living as well as dining. To the rear are two double bedrooms with one having an en-suite shower room and the other access to a private rear terrace. The family shower room is fitted with a modern white suite comprising a shower, basin and w.c.