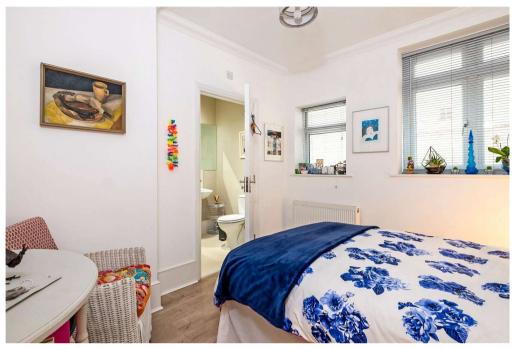

Internally the crisp white-walled interiors are bright and flooded with natural light. The front living area boasts a large south-facing bay window and is open-plan to the kitchen area with a contemporary range of wall and base units. The room has ample space for living as well as dining. To the rear are two double bedrooms with one having an en-suite shower room and the other access to a private rear terrace. The family shower room is fitted with a modern white suite comprising a shower, basin and w.c.