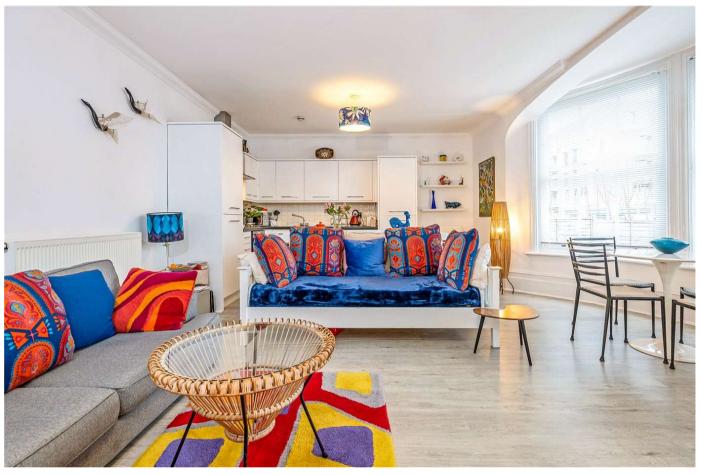

Internally the crisp white-walled interiors are bright and flooded with natural light. The front living area boasts a large south-facing bay window and is open-plan to the kitchen area with a contemporary range of wall and base units. The room has ample space for living as well as dining. To the rear are two double bedrooms with one having an en-suite shower room and the other access to a private rear terrace. The family shower room is fitted with a modern white suite comprising a shower, basin and w.c.