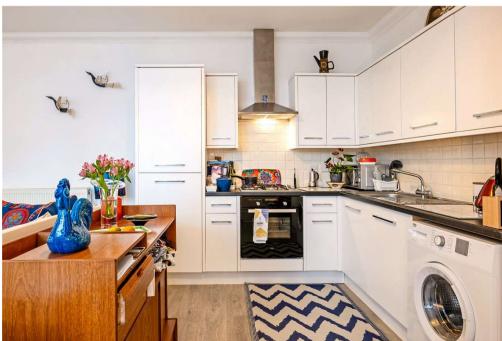

Internally the crisp white-walled interiors are bright and flooded with natural light. The front living area boasts a large south-facing bay window and is open-plan to the kitchen area with a contemporary range of wall and base units. The room has ample space for living as well as dining. To the rear are two double bedrooms with one having an en-suite shower room and the other access to a private rear terrace. The family shower room is fitted with a modern white suite comprising a shower, basin and w.c.