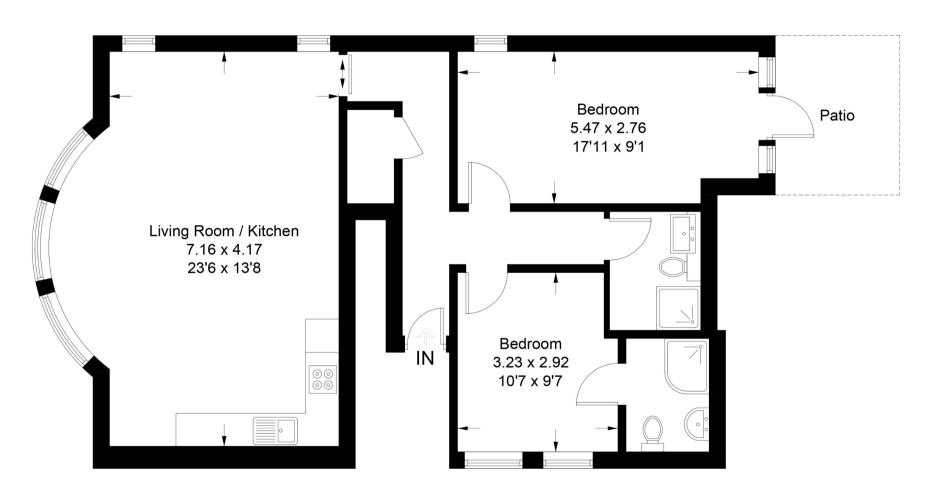

Internally the crisp white-walled interiors are bright and flooded with natural light. The front living area boasts a large south-facing bay window and is open-plan to the kitchen area with a contemporary range of wall and base units. The room has ample space for living as well as dining. To the rear are two double bedrooms with one having an en-suite shower room and the other access to a private rear terrace. The family shower room is fitted with a modern white suite comprising a shower, basin and w.c.

Externally to the front is an off-street parking space and to the rear is a wall enclosed patio garden with a westerly aspect.

Parkside is situated in Worthing town centre on the coast road close to the shopping facilities which include plenty of independent retailers and larger department stores including Marks and Spencer. The Victorian seafront is a short walk away as is the town's famous Pier and Promenade. The mainline station giving access to London Victoria is approximately three-quarters of a mile making this property ideal for the commuter.

## Flat 1, 97 Brighton Road, BN11 2EL

Approximate Gross Internal Area = 76.2 sq m / 820 sq ft