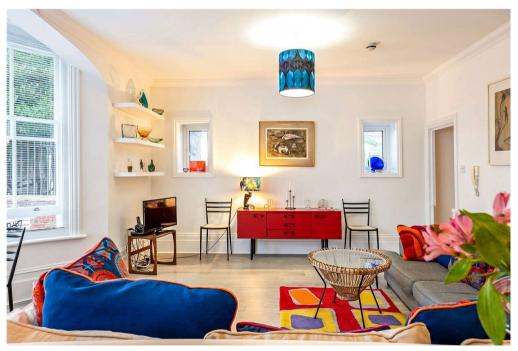

Internally the crisp white-walled interiors are bright and flooded with natural light. The front living area boasts a large south-facing bay window and is open-plan to the kitchen area with a contemporary range of wall and base units. The room has ample space for living as well as dining. To the rear are two double bedrooms with one having an en-suite shower room and the other access to a private rear terrace. The family shower room is fitted with a modern white suite comprising a shower, basin and w.c.