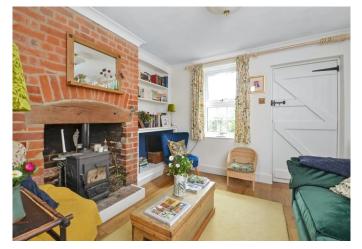

Annies Cottage is a delightful, two bedroom, period cottage which benefits from a garage and private parking to the rear. The accommodation comprises a characterful living room with wood burning stove and exposed brickwork. The modern kitchen is well fitted and leads through to a conservatory/dining room. The property is further enhanced by a garden room with mezzanine area. A shower/cloakroom completes the downstairs accommodation. To the first floor there are two double bedrooms, and a family bathroom.