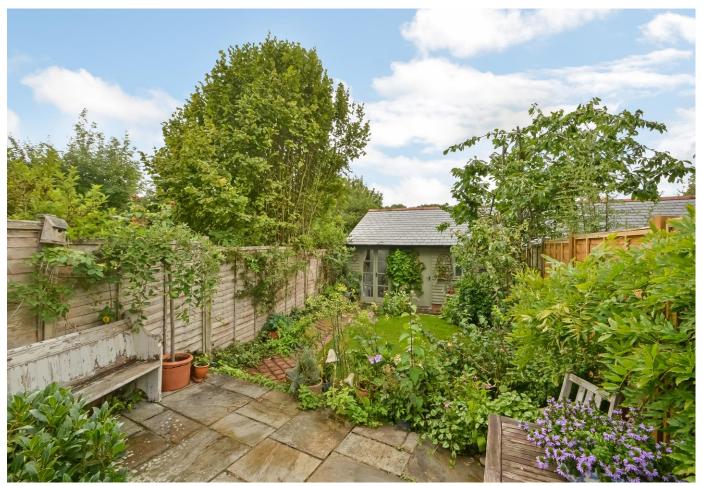

Outside there is gate which leads through the pretty front garden to the front door. To the rear the garden has been beautifully landscaped, mainly laid to lawn with a lovely patio area ideal for entertaining and includes the garden room. The property also benefits from a garage and parking space. The rear of the property also enjoys an enviable position overlooking open fields and countryside.