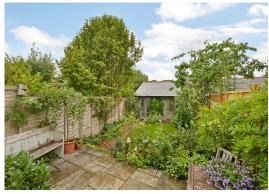

Outside there is gate which leads through the pretty front garden to the front door. To the rear the garden has been beautifully landscaped, mainly laid to lawn with a lovely patio area ideal for entertaining and includes the garden room. The property also benefits from a garage and parking space. The rear of the property also enjoys an enviable position overlooking open fields and countryside.