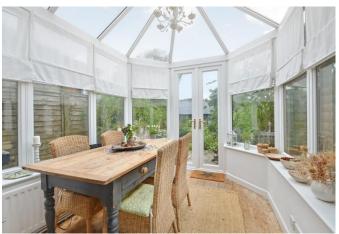

Annies Cottage is a delightful, two bedroom, period cottage which benefits from a garage and private parking to the rear. The accommodation comprises a characterful living room with wood burning stove and exposed brickwork. The modern kitchen is well fitted and leads through to a conservatory/dining room. The property is further enhanced by a garden room with mezzanine area. A shower/cloakroom completes the downstairs accommodation. To the first floor there are two double bedrooms, and a family bathroom.