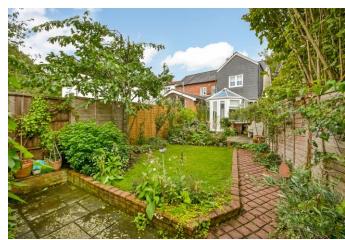

Outside there is gate which leads through the pretty front garden to the front door. To the rear the garden has been beautifully landscaped, mainly laid to lawn with a lovely patio area ideal for entertaining and includes the garden room. The property also benefits from a garage and parking space. The rear of the property also enjoys an enviable position overlooking open fields and countryside.