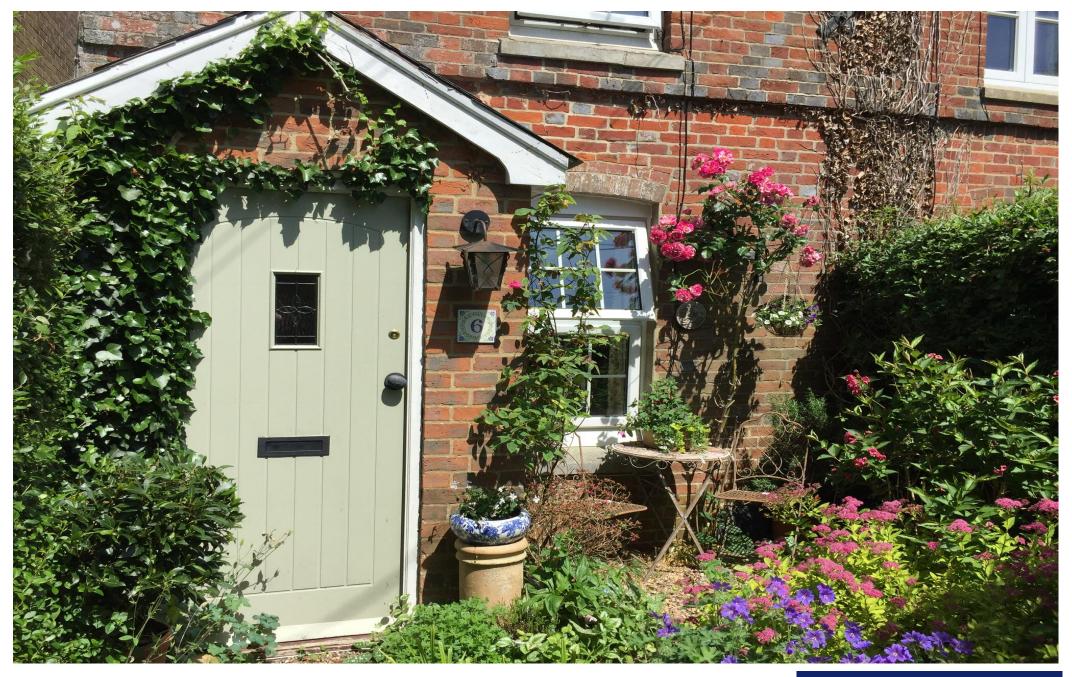

Annies Cottage is a delightful, two bedroom, period cottage which benefits from a garage and private parking to the rear. The accommodation comprises a characterful living room with wood burning stove and exposed brickwork. The modern kitchen is well fitted and leads through to a conservatory/dining room. The property is further enhanced by a garden room with mezzanine area. A shower/cloakroom completes the downstairs accommodation. To the first floor there are two double bedrooms, and a family bathroom.

Outside there is gate which leads through the pretty front garden to the front door. To the rear the garden has been beautifully landscaped, mainly laid to lawn with a lovely patio area ideal for entertaining and includes the garden room. The property also benefits from a garage and parking space. The rear of the property also enjoys an enviable position overlooking open fields and countryside.