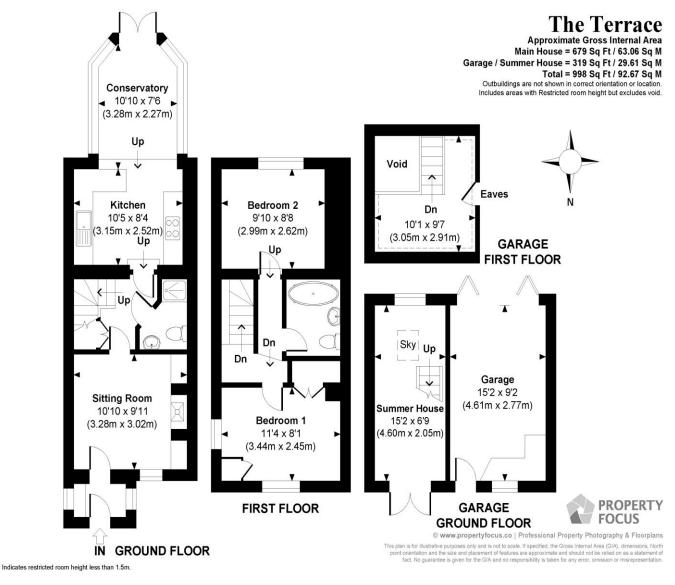

Annies Cottage is a delightful, two bedroom, period cottage which benefits from a garage and private parking to the rear. The accommodation comprises a characterful living room with wood burning stove and exposed brickwork. The modern kitchen is well fitted and leads through to a conservatory/dining room. The property is further enhanced by a garden room with mezzanine area. A shower/cloakroom completes the downstairs accommodation. To the first floor there are two double bedrooms, and a family bathroom.

Outside there is gate which leads through the pretty front garden to the front door. To the rear the garden has been beautifully landscaped, mainly laid to lawn with a lovely patio area ideal for entertaining and includes the garden room. The property also benefits from a garage and parking space. The rear of the property also enjoys an enviable position overlooking open fields and countryside.