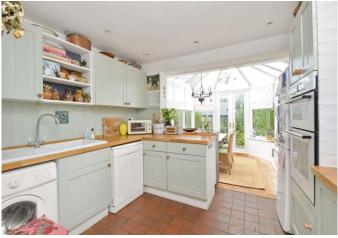

Annies Cottage is a delightful, two bedroom, period cottage which benefits from a garage and private parking to the rear. The accommodation comprises a characterful living room with wood burning stove and exposed brickwork. The modern kitchen is well fitted and leads through to a conservatory/dining room. The property is further enhanced by a garden room with mezzanine area. A shower/cloakroom completes the downstairs accommodation. To the first floor there are two double bedrooms, and a family bathroom.