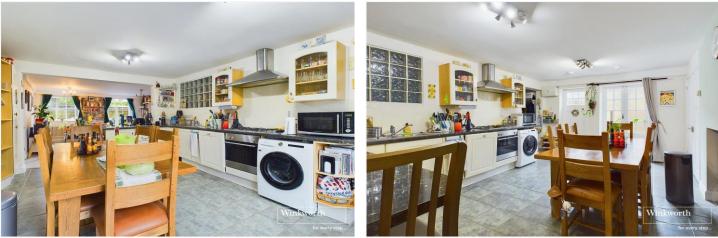

#### **DESCRIPTION:**

Offered to the market is this delightful lower ground floor studio apartment with a well defined sleeping area set in this Grade II listed Georgian conversion located in the popular Eldon Road area. Conveniently located within a short walk of Reading town centre and the train station with direct links to London Paddington the Royal Berkshire Hospital is also close by. The property has good sized living accommodation plus a courtyard terrace which provides an ideal dining area. A generous sitting area which opens into a fitted kitchen/dining area with double doors leading to the courtyard. There is a well defined sleeping area complemented by a re fitted shower room. The property further benefits from an off road parking space and gas central heating. An internal viewing is highly recommended.

### **AT A GLANCE**

- Lower ground floor studio apartment
- Well defined sleeping area
- Open plan kitchen /living area
- Gas radiator heating
- Re fitted shower room
- Courtyard area
- Off road parking space Council tax band B
- Lease 100 years from May 23
- Service charge £2,095.34 including ground rent