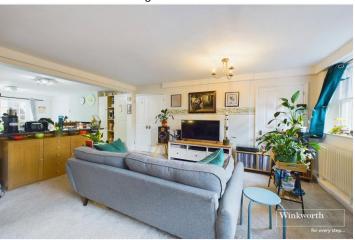

#### **DESCRIPTION:**

Offered to the market is this delightful lower ground floor studio apartment with a well defined sleeping area set in this Grade II listed Georgian conversion located in the popular Eldon Road area. Conveniently located within a short walk of Reading town centre and the train station with direct links to London Paddington the Royal Berkshire Hospital is also close by. The property has good sized living accommodation plus a courtyard terrace which provides an ideal dining area. A generous sitting area which opens into a fitted kitchen/dining area with double doors leading to the courtyard. There is a well defined sleeping area complemented by a re fitted shower room. The property further benefits from an off road parking space and gas central heating. An internal viewing is highly recommended.

### **AT A GLANCE**

- Lower ground floor studio apartment
- Well defined sleeping area
- Open plan kitchen /living area
- Gas radiator heating
- Re fitted shower room
- Courtyard area
- Off road parking space Council tax band B
- Lease 100 years from May 23
- Service charge £2,095.34 including ground rent