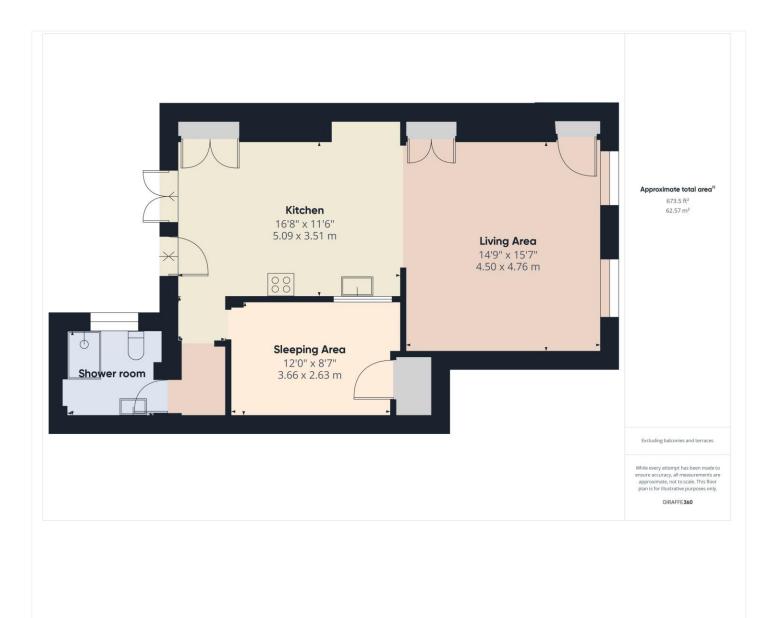

#### **DESCRIPTION:**

Offered to the market is this delightful lower ground floor studio apartment with a well defined sleeping area set in this Grade II listed Georgian conversion located in the popular Eldon Road area. Conveniently located within a short walk of Reading town centre and the train station with direct links to London Paddington the Royal Berkshire Hospital is also close by. The property has good sized living accommodation plus a courtyard terrace which provides an ideal dining area. A generous sitting area which opens into a fitted kitchen/dining area with double doors leading to the courtyard. There is a well defined sleeping area complemented by a re fitted shower room. The property further benefits from an off road parking space and gas central heating. An internal viewing is highly recommended.

### **AT A GLANCE**

- Lower ground floor studio apartment
- Well defined sleeping area
- Open plan kitchen /living area
- Gas radiator heating
- Re fitted shower room
- Courtyard area
- Off road parking space Council tax band B
- Lease 100 years from May 23
- Service charge £2,095.34 including ground rent

This floorplan is for illustration purposes only and is not to scale. The position and size of doors, windows, appliances and other features are approximate.

| Tenure: |  |
|---------|--|
| Term:   |  |