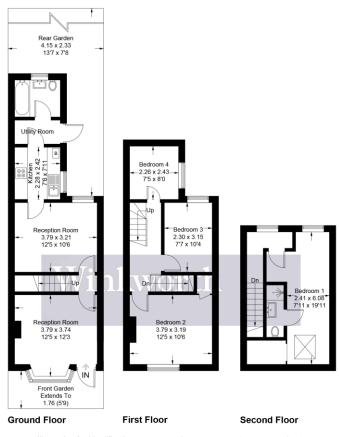

## Approximate Gross Internal Area = 98.7 sq m / 1062 sq ft

Illustration for identification purposes only, measurements are approximate, not to scale. Winkworth © 2025 (ID1192076)

This floorplan is for illustration purposes only and is not to scale. The position and size of doors, windows, appliances and other features are approximate.