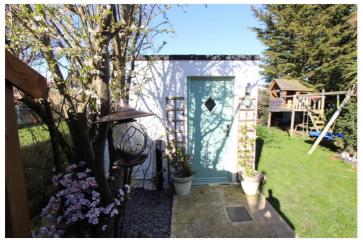

Externally there is a large garden with Annexe, summer house and several different decking areas.

Offering a delightful mix of both contemporary and period features and being located in the popular West Leigh school's catchment area it is also ideally placed for local amenities including schools and shops whilst Leigh with its bustling Broadway and main line railway station is also accessible.

LOFT ROOM/BEDROOM FOUR: - 16' 0" x 12' 1" (4.88m x 3.68m) Restricted Height. Two Velux windows, fitted carpet, inset spot lights.

STORAGE GARAGE: - 17' 0" x 6' 0" (5.18m x 1.83m)

OUTBUILDING / ANEXXE: - 20' X 7' UPVC entrance door, two double glazed windows to side aspect, wood effect flooring, smooth plastered and painted ceiling, inset spot lights, small kitchenette.