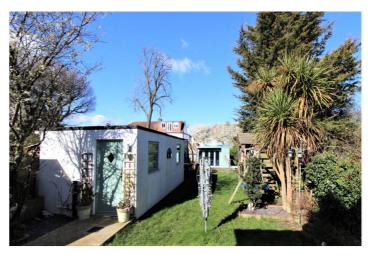

Externally there is a large garden with Annexe, summer house and several different decking areas.

Offering a delightful mix of both contemporary and period features and being located in the popular West Leigh school's catchment area it is also ideally placed for local amenities including schools and shops whilst Leigh with its bustling Broadway and main line railway station is also accessible.

LOFT ROOM/BEDROOM FOUR: - 16' 0" x 12' 1" (4.88m x 3.68m) Restricted Height. Two Velux windows, fitted carpet, inset spot lights.

STORAGE GARAGE: - 17' 0" x 6' 0" (5.18m x 1.83m)

OUTBUILDING / ANEXXE: - 20' X 7' UPVC entrance door, two double glazed windows to side aspect, wood effect flooring, smooth plastered and painted ceiling, inset spot lights, small kitchenette.