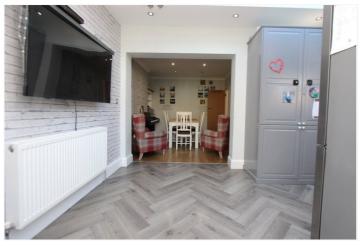

ENTRANCE HALL: - 16' 0"  $\times$  6' 0" (4.88m  $\times$  1.83m) Wood effect flooring, radiator, original glazed window to side aspect, doors leading to: -

LOUNGE: - 15' 0" x 12' 1" (4.57m x 3.68m) Double glazed window to front aspect, fitted shutters wood effect flooring, fireplace with wood burner, radiator smooth plastered and painted walls and

KITCHEN: - 17' 0" x 8' 0" (5.18m x 2.44m) French doors leading to garden double glazed window to rear aspect, vaulted ceiling with lantern, wood effect flooring, radiator, fitted with a range of floor and wall mounted cupboards and drawers, inset oven and hob, tiled splash backs, wooden work surfaces, double butler style sink and mixer tap, inset spot lights.