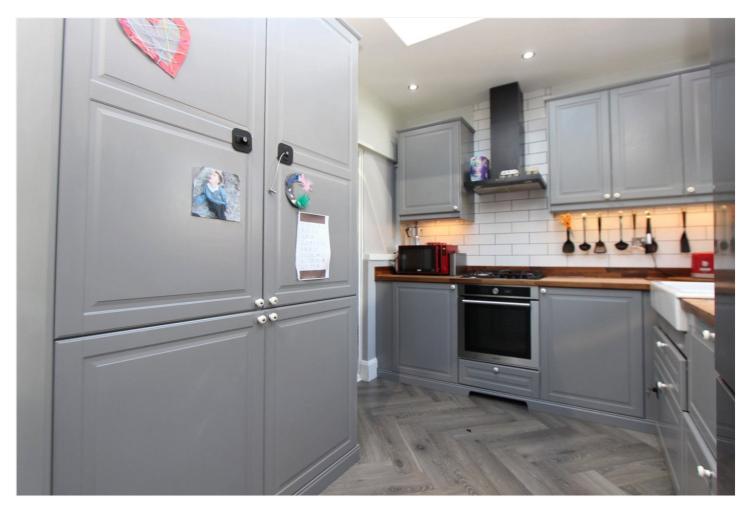

KITCHEN: - 17' 0" x 8' 0" (5.18m x 2.44m) French doors leading to garden double glazed window to rear aspect, vaulted ceiling with lantern, wood effect flooring, radiator, fitted with a range of floor and wall mounted cupboards and drawers, inset oven and hob, tiled splash backs, wooden work surfaces, double butler style sink and mixer tap, inset spot lights.