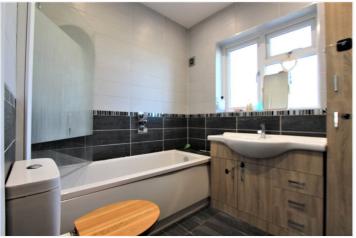

BATHROOM: - 7' 0" x 6' 2" (2.13m x 1.88m) Double glazed window to rear aspect, three price bathroom suite comprising of bath with shower over and screen, vanity storage sink unit and matching storage unit, low level WC.