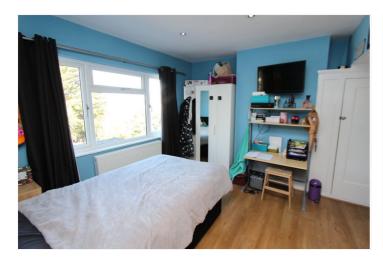

BEDROOM ONE:- 12' 1" x 12' 0" (3.68m x 3.66m) Double glazed window to front aspect, fitted shutters, wood effect flooring, smooth plastered and painted walls and ceiling, inset spot lights.

BEDROOM TWO: - 12' 0" x 10' 0" (3.66m x 3.05m) Double glazed window to rear aspect, wood effect flooring, smooth plastered and painted walls and ceiling, inset spot lights. Radiator.

BEDROOM THREE: - 8' 0"  $\times$  7' 0" (2.44m  $\times$  2.13m) Double glazed window to front aspect, wood effect flooring, smooth plastered and painted walls and ceiling, inset spot lights. Radiator