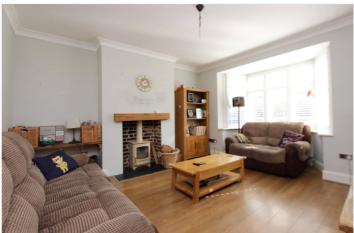

ENTRANCE HALL: - 16' 0"  $\times$  6' 0" (4.88m  $\times$  1.83m) Wood effect flooring, radiator, original glazed window to side aspect, doors leading to: -

LOUNGE: - 15' 0" x 12' 1" (4.57m x 3.68m) Double glazed window to front aspect, fitted shutters wood effect flooring, fireplace with wood burner, radiator smooth plastered and painted walls and