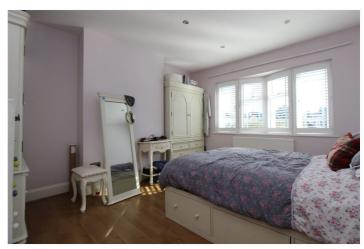

BEDROOM ONE:- 12' 1" x 12' 0" (3.68m x 3.66m) Double glazed window to front aspect, fitted shutters, wood effect flooring, smooth plastered and painted walls and ceiling, inset spot lights.

BEDROOM TWO: - 12' 0" x 10' 0" (3.66m x 3.05m) Double glazed window to rear aspect, wood effect flooring, smooth plastered and painted walls and ceiling, inset spot lights. Radiator.