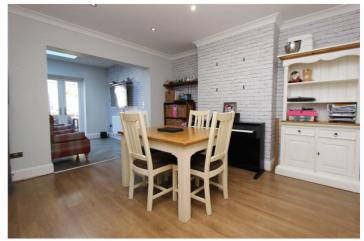

ceilings with coving, pendant light fitting.

GROUND FLOOR WC: - 7' 0" x 3' 0" (2.13m x 0.91m) Low level WC, pedestal wash basin.

DINING ROOM: - 12' 1"  $\times$  11' 0" (3.68m  $\times$  3.35m) Wood effect flooring, radiator, smooth plastered and painted walls and ceiling, inset spot lights.