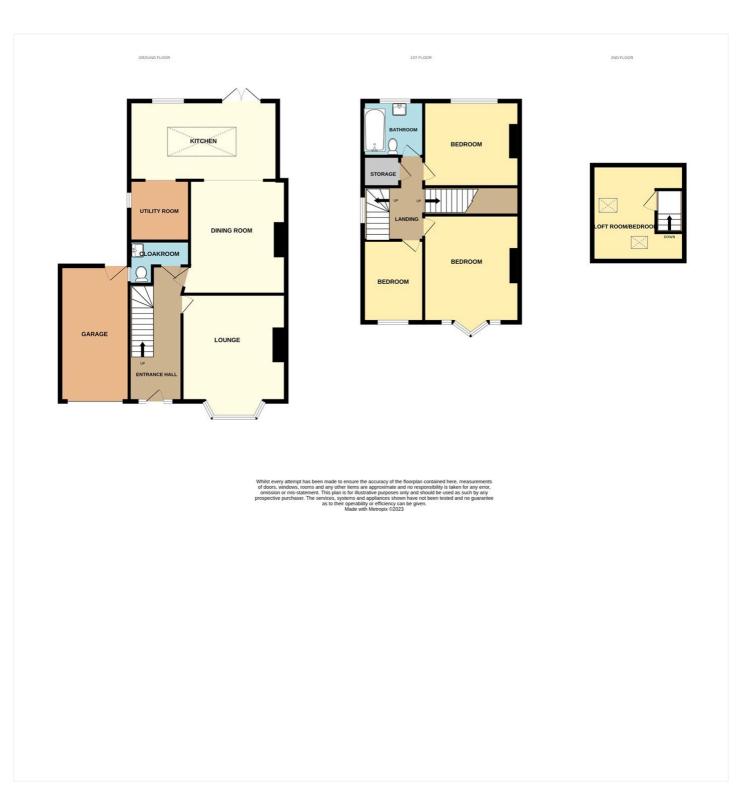

Accommodation on the ground floor offers a lounge and a dining room, a fabulous extended kitchen at the rear with a glass skylight, a utility room and a ground floor wc.

To the first floor there are three bedrooms on the first floor with a modern bathroom, and to the second floor there is a loft/fourth bedroom or office with two Velux windows.

ENTRANCE HALL: - 16' 0"  $\times$  6' 0" (4.88m  $\times$  1.83m) Wood effect flooring, radiator, original glazed window to side aspect, doors leading to: -

LOUNGE: - 15' 0" x 12' 1" (4.57m x 3.68m) Double glazed window to front aspect, fitted shutters wood effect flooring, fireplace with wood burner, radiator smooth plastered and painted walls and

ceilings with coving, pendant light fitting.

GROUND FLOOR WC: - 7' 0" x 3' 0" (2.13m x 0.91m) Low level WC, pedestal wash basin.

DINING ROOM: - 12' 1"  $\times$  11' 0" (3.68m  $\times$  3.35m) Wood effect flooring, radiator, smooth plastered and painted walls and ceiling, inset spot lights.

KITCHEN: - 17' 0" x 8' 0" (5.18m x 2.44m) French doors leading to garden double glazed window to rear aspect, vaulted ceiling with lantern, wood effect flooring, radiator, fitted with a range of floor and wall mounted cupboards and drawers, inset oven and hob, tiled splash backs, wooden work surfaces, double butler style sink and mixer tap, inset spot lights.

UTILITY ROOM: - 7' 0" x 6' 0" (2.13m x 1.83m) Double glazed window to side aspect, range of floor and wall mounted storage units, wooden work tops, inset butler sink, space for appliances.

LANDING: - 7' 1" x 11' 0" (2.16m x 3.35m) Original stained-glass window to side aspect, fitted carpet, radiator, doors leading to: -

BEDROOM ONE:- 12' 1" x 12' 0" (3.68m x 3.66m) Double glazed window to front aspect, fitted shutters, wood effect flooring, smooth plastered and painted walls and ceiling, inset spot lights.

BEDROOM TWO: - 12' 0" x 10' 0" (3.66m x 3.05m) Double glazed window to rear aspect, wood effect flooring, smooth plastered and painted walls and ceiling, inset spot lights. Radiator.

BEDROOM THREE: - 8' 0"  $\times$  7' 0" (2.44m  $\times$  2.13m) Double glazed window to front aspect, wood effect flooring, smooth plastered and painted walls and ceiling, inset spot lights. Radiator

BATHROOM: - 7' 0" x 6' 2" (2.13m x 1.88m) Double glazed window to rear aspect, three price bathroom suite comprising of bath with shower over and screen, vanity storage sink unit and matching storage unit, low level WC.

LOFT ROOM/BEDROOM FOUR: - 16' 0" x 12' 1" (4.88m x 3.68m) Restricted Height. Two Velux windows, fitted carpet, inset spot lights.

STORAGE GARAGE: - 17' 0" x 6' 0" (5.18m x 1.83m)

OUTBUILDING / ANEXXE: - 20' X 7' UPVC entrance door, two double glazed windows to side aspect, wood effect flooring, smooth plastered and painted ceiling, inset spot lights, small kitchenette.

OUTBUILDING 6' 0" x 3' 0" (1.83m x 0.91m)

This floorplan is for illustration purposes only and is not to scale. The position and size of doors, windows, appliances and other features are approximate.

Leigh On Sea | 01702 470625 | leighonsea@winkworth.co.uk