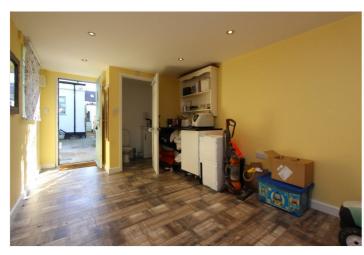

LOFT ROOM/BEDROOM FOUR: - 16' 0" x 12' 1" (4.88m x 3.68m) Restricted Height. Two Velux windows, fitted carpet, inset spot lights.

STORAGE GARAGE: - 17' 0" x 6' 0" (5.18m x 1.83m)

OUTBUILDING / ANEXXE: - 20' X 7' UPVC entrance door, two double glazed windows to side aspect, wood effect flooring, smooth plastered and painted ceiling, inset spot lights, small kitchenette.