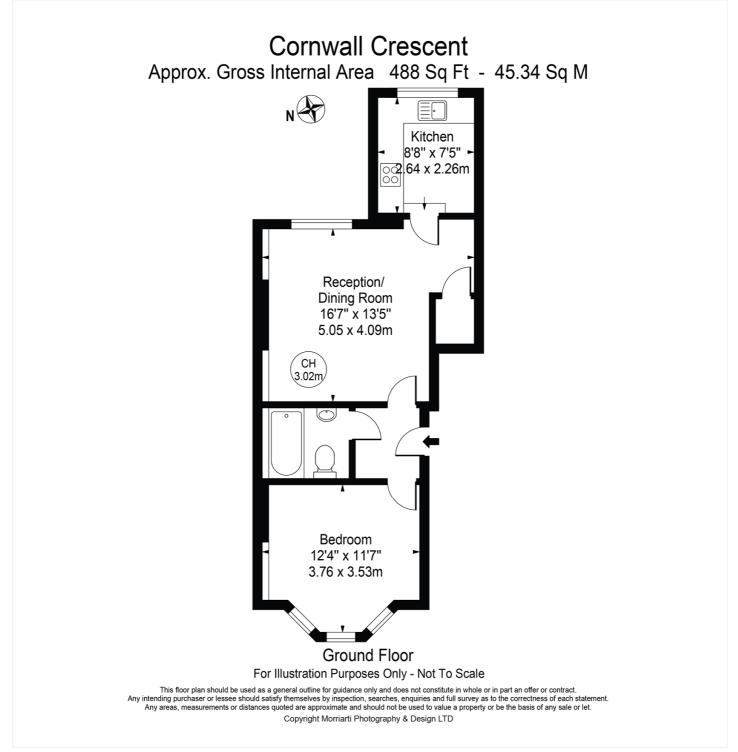

#### AT A GLANCE

- AMAZING LOCATION
- SPACIOUS
- CLOSE TO TRANSPORT LINKS
- CLOSE TO PORTOBELLO ROAD
- BRIGHT

This floorplan is for illustration purposes only and is not to scale. The position and size of doors, windows, appliances and other features are approximate.