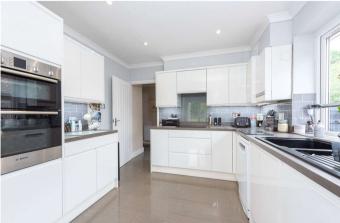

## READING ROAD, WOKINGHAM, BERKSHIRE, RG41

Situated in a non estate location set back from the main Reading Road with access from Roundabout Lane, this immaculately presented detached bungalow would suit both a young family or retiring couple. The well planned accommodation offers three bedrooms, two reception rooms, fitted kitchen, family bathroom and en suite to the master bedroom.