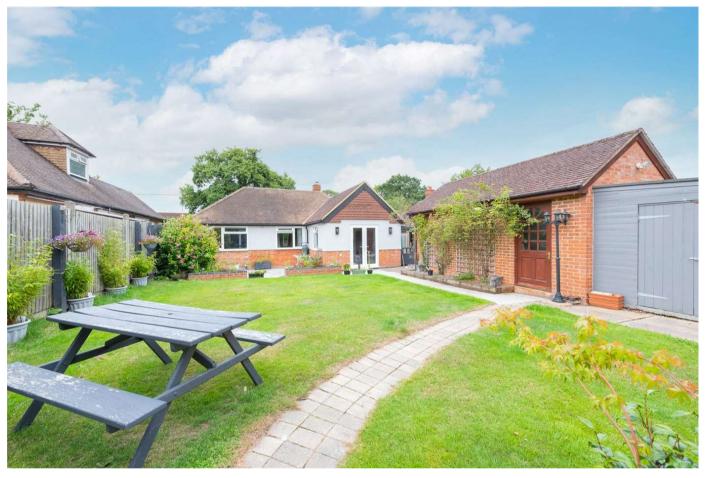

There is a secure and gated driveway to the front with side access and a detached single garage to the rear.

The attractive rear garden has a full width patio area and lawn beyond, enjoying a good degree of seclusion and enclosed by mature hedging and panelled fencing.