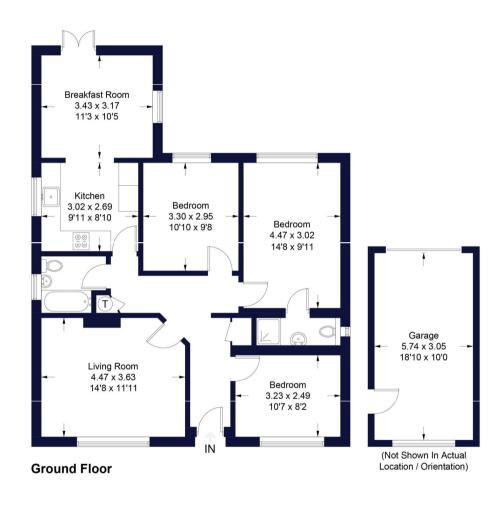

The property is set in a convenient location within desirable school catchments and close to Sainsburys and Winnersh station. An opportunity not to be missed!

Reading Road
Approximate Gross Internal Area Total = 88.9 sq m / 957 sq ft Garage = 17.5 sq m / 188 sq ft Total = 106.4 sq m / 1145 sq ft

Illustration for identification purposes only, measurements are approximate, not to scale. FloorplansUsketch.com © 2023 (ID993583)

Wokingham | 01189 072777 | wokingham@winkworth.co.uk