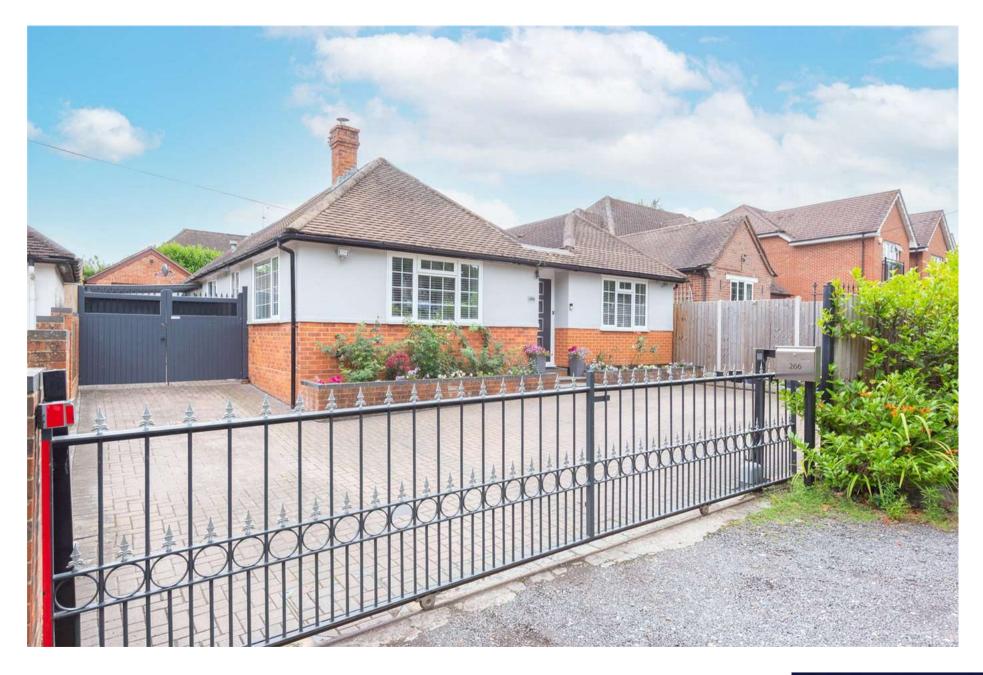

## READING ROAD, WOKINGHAM, BERKSHIRE, RG41

Situated in a non estate location set back from the main Reading Road with access from Roundabout Lane, this immaculately presented detached bungalow would suit both a young family or retiring couple. The well planned accommodation offers three bedrooms, two reception rooms, fitted kitchen, family bathroom and en suite to the master bedroom.

There is a secure and gated driveway to the front with side access and a detached single garage to the rear.

The attractive rear garden has a full width patio area and lawn beyond, enjoying a good degree of seclusion and enclosed by mature hedging and panelled fencing.