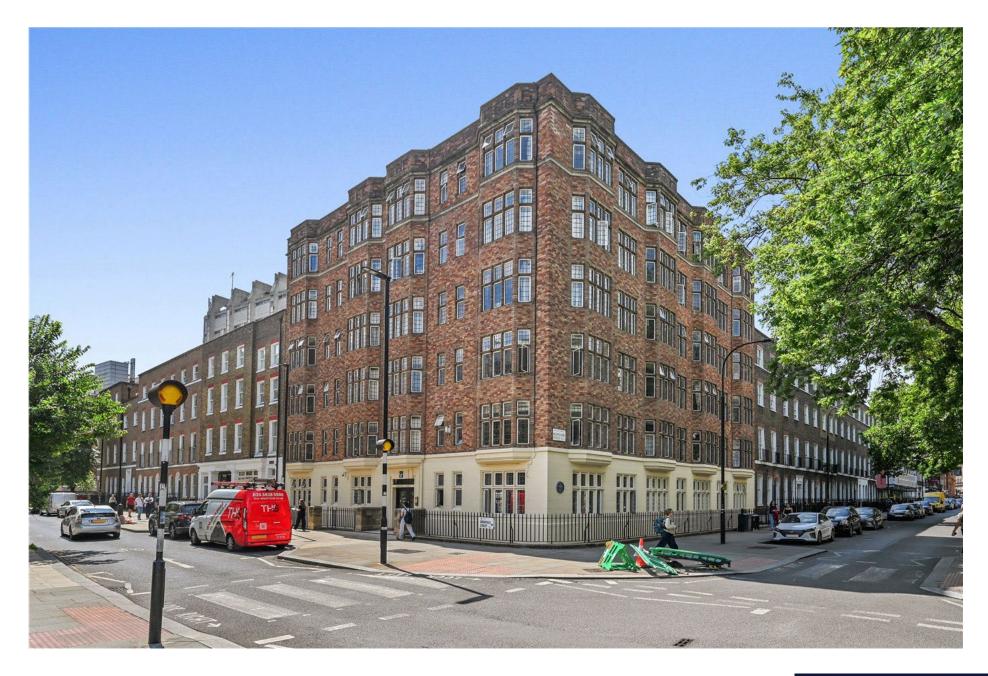

## **GRENVILLE STREET, WC1N**

A bright and spacious one bedroom ground floor flat set within this very lovely portered block overlooking Brunswick gardens.

Although it is in need of updating, it offers a great opportunity to craft a beautifully updated home in one of central London's most desirable locations.

The flat is ideally located in Bloomsbury and benefits from great transport links with Russell Square Tube, Euston and St Pancras all close by. Russell Square Garden's and the Brunswick Centre are just moments away.

The block is beautifully kept with a large sinking fund in place and there is no onward chain.

Leasehold plus Share of Freehold: Approx. 988 years remaining

Service Charge: Approx. £6,500 per annum (include heating, hot water, lift maintenance, sinking fund, cleaning of common parts, and porter)