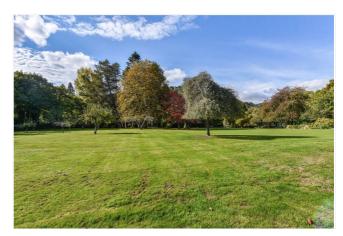

#### DESCRIPTION

An individual detached family house with scope to alter and extend, subject to Planning Permission. Situated in a quiet spot down a country lane at the foot of the Ashford Hangers towards the fringes of Steep, the property sits in gardens and grounds of approximately 2.39 acres. The floorplan denotes the layout of the property and, as you can see, the rooms are well proportioned. Believed to be built in the 1960's, the house has large windows and an abundance of light. Outside, the house is approached by a long drive leading to a parking area and the integral garage. The gardens are mainly laid to lawn with established hedging and borders, an enclosed vegetable garden with greenhouse, and separate wooden garden machinery store. Immediately adjoining the west side of the house is a recently landscaped terrace and being west facing is an ideal spot for outside entertaining during the long summer afternoons. In the far corner of the garden, the current owners have extended an old detached pump room into a fantastic home-office or studio with parking area, large storage shed and separate drive and entrance. There is a former walled kitchen garden and again, subject to the usual Planning Permissions, there may be the possibility of further development. All in all, the house is situated in an idyllic rural, yet accessible position and an internal viewing is strongly recommended.