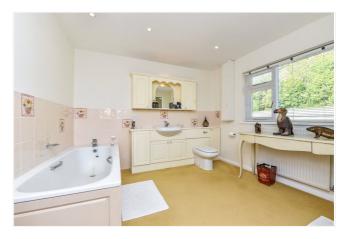

Main bedroom with ensuite bathroom and dressing room, 3 further bedrooms, family bathroom, shower room, drawing room, dining room, study, kitchen/breakfast room, garage and detached studio.

In all, approximately 2.39 acres.

#### DESCRIPTION

An individual detached family house with scope to alter and extend, subject to Planning Permission. Situated in a quiet spot down a country lane at the foot of the Ashford Hangers towards the fringes of Steep, the property sits in gardens and grounds of approximately 2.39 acres. The floorplan denotes the layout of the property and, as you can see, the rooms are well proportioned. Believed to be built in the 1960's, the house has large windows and an abundance of light. Outside, the house is approached by a long drive leading to a parking area and the integral garage. The gardens are mainly laid to lawn with established hedging and borders, an enclosed vegetable garden with greenhouse, and separate wooden garden machinery store. Immediately adjoining the west side of the house is a recently landscaped terrace and being west facing is an ideal spot for outside entertaining during the long summer afternoons. In the far corner of the garden, the current owners have extended an old detached pump room into a fantastic home-office or studio with parking area, large storage shed and separate drive and entrance. There is a former walled kitchen garden and again, subject to the usual Planning Permissions, there may be the possibility of further development. All in all, the house is situated in an idyllic rural, yet accessible position and an internal viewing is strongly recommended.