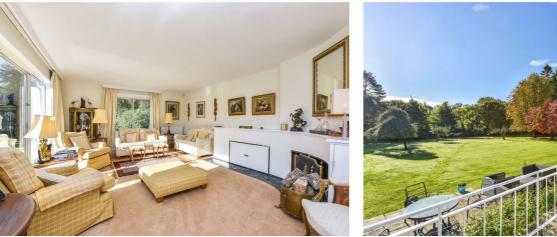

#### DESCRIPTION

An individual detached family house with scope to alter and extend, subject to Planning Permission. Situated in a quiet spot down a country lane at the foot of the Ashford Hangers towards the fringes of Steep, the property sits in gardens and grounds of approximately 2.39 acres. The floorplan denotes the layout of the property and, as you can see, the rooms are well proportioned. Believed to be built in the 1960's, the house has large windows and an abundance of light. Outside, the house is approached by a long drive leading to a parking area and the integral garage. The gardens are mainly laid to lawn with established hedging and borders, an enclosed vegetable garden with greenhouse, and separate wooden garden machinery store. Immediately adjoining the west side of the house is a recently landscaped terrace and being west facing is an ideal spot for outside entertaining during the long summer afternoons. In the far corner of the garden, the current owners have extended an old detached pump room into a fantastic home-office or studio with parking area, large storage shed and separate drive and entrance. There is a former walled kitchen garden and again, subject to the usual Planning Permissions, there may be the possibility of further development. All in all, the house is situated in an idyllic rural, yet accessible position and an internal viewing is strongly recommended.