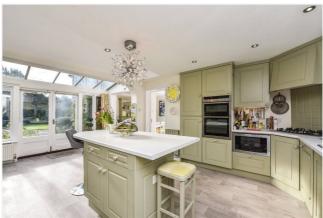

#### DESCRIPTION

An individual detached family house with scope to alter and extend, subject to Planning Permission. Situated in a quiet spot down a country lane at the foot of the Ashford Hangers towards the fringes of Steep, the property sits in gardens and grounds of approximately 2.39 acres. The floorplan denotes the layout of the property and, as you can see, the rooms are well proportioned. Believed to be built in the 1960's, the house has large windows and an abundance of light. Outside, the house is approached by a long drive leading to a parking area and the integral garage. The gardens are mainly laid to lawn with established hedging and borders, an enclosed vegetable garden with greenhouse, and separate wooden garden machinery store. Immediately adjoining the west side of the house is a recently landscaped terrace and being west facing is an ideal spot for outside entertaining during the long summer afternoons. In the far corner of the garden, the current owners have extended an old detached pump room into a fantastic home-office or studio with parking area, large storage shed and separate drive and entrance. There is a former walled kitchen garden and again, subject to the usual Planning Permissions, there may be the possibility of further development. All in all, the house is situated in an idyllic rural, yet accessible position and an internal viewing is strongly recommended.