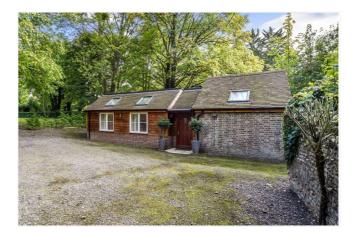

### Guide Price: £1,750,000 Freehold

A modern detached country house situated down a country lane at the base of the Ashford Hangers in grounds of approximately 2.39 acres, backing and siding onto farmland.

#### DESCRIPTION

An individual detached family house with scope to alter and extend, subject to Planning Permission. Situated in a quiet spot down a country lane at the foot of the Ashford Hangers towards the fringes of Steep, the property sits in gardens and grounds of approximately 2.39 acres. The floorplan denotes the layout of the property and, as you can see, the rooms are well proportioned. Believed to be built in the 1960's, the house has large windows and an abundance of light. Outside, the house is approached by a long drive leading to a parking area and the integral garage. The gardens are mainly laid to lawn with established hedging and borders, an enclosed vegetable garden with greenhouse, and separate wooden garden machinery store. Immediately adjoining the west side of the house is a recently landscaped terrace and being west facing is an ideal spot for outside entertaining during the long summer afternoons. In the far corner of the garden, the current owners have extended an old detached pump room into a fantastic home-office or studio with parking area, large storage shed and separate drive and entrance. There is a former walled kitchen garden and again, subject to the usual Planning Permissions, there may be the possibility of further development. All in all, the house is situated in an idyllic rural, yet accessible position and an internal viewing is strongly recommended.