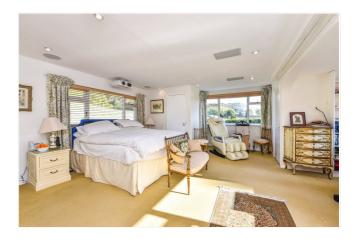

Main bedroom with ensuite bathroom and dressing room, 3 further bedrooms, family bathroom, shower room, drawing room, dining room, study, kitchen/breakfast room, garage and detached studio.

In all, approximately 2.39 acres.

#### DESCRIPTION

An individual detached family house with scope to alter and extend, subject to Planning Permission. Situated in a quiet spot down a country lane at the foot of the Ashford Hangers towards the fringes of Steep, the property sits in gardens and grounds of approximately 2.39 acres. The floorplan denotes the layout of the property and, as you can see, the rooms are well proportioned. Believed to be built in the 1960's, the house has large windows and an abundance of light. Outside, the house is approached by a long drive leading to a parking area and the integral garage. The gardens are mainly laid to lawn with established hedging and borders, an enclosed vegetable garden with greenhouse, and separate wooden garden machinery store. Immediately adjoining the west side of the house is a recently landscaped terrace and being west facing is an ideal spot for outside entertaining during the long summer afternoons. In the far corner of the garden, the current owners have extended an old detached pump room into a fantastic home-office or studio with parking area, large storage shed and separate drive and entrance. There is a former walled kitchen garden and again, subject to the usual Planning Permissions, there may be the possibility of further development. All in all, the house is situated in an idyllic rural, yet accessible position and an internal viewing is strongly recommended.