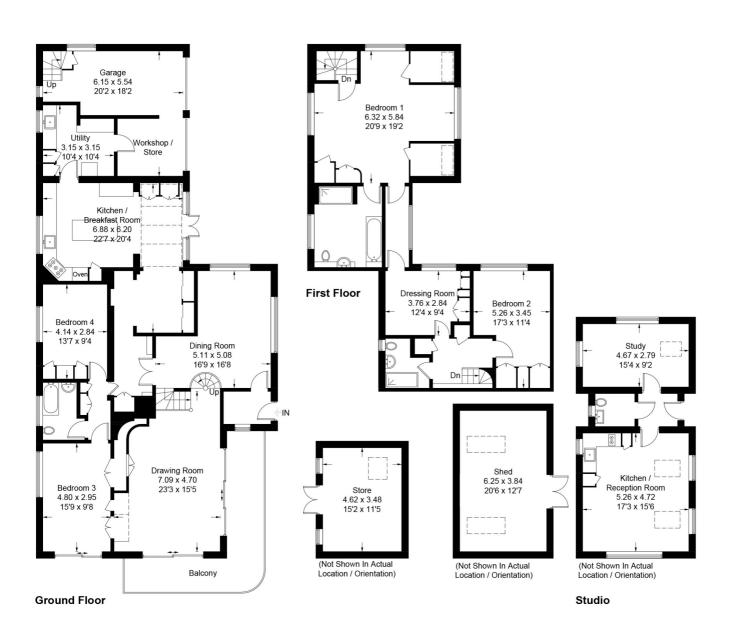

Main bedroom with ensuite bathroom and dressing room, 3 further bedrooms, family bathroom, shower room, drawing room, dining room, study, kitchen/breakfast room, garage and detached studio.

In all, approximately 2.39 acres.

## Ashford Lane, GU32

Approximate Gross Internal Area = 264 sq m / 2842 sq ft Studio = 45.4 sq m / 489 sq ft Outbuilding = 40.6 sq m / 437 sq ft Total = 350.0 sq m / 3768 sq ft

#### PRODUCED FOR WINKWORTH ESTATE AGENTS.

Whilst every attempt has been made to ensure the accuracy of the floorplan, measurements of doors, windows and rooms are approximate. These plans are for representation purposes only as defined by RICS Code of Measuring Practice and used as such by any prospective purchaser. Created by Emzo Marketing 2022.