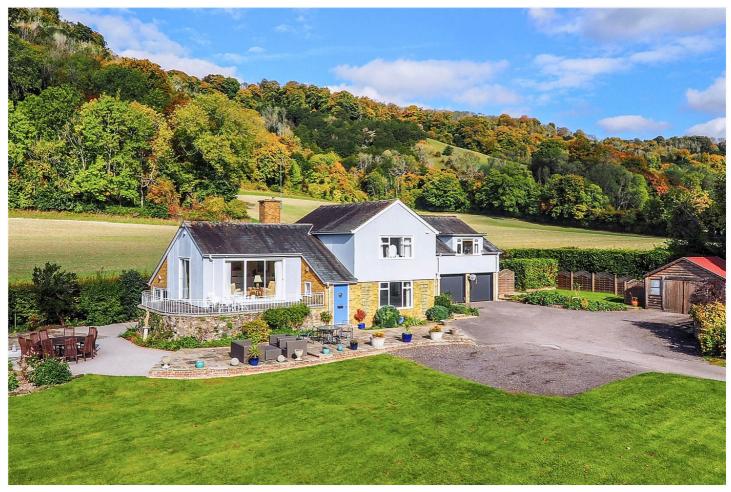

### Guide Price: £1,750,000 Freehold

A modern detached country house situated down a country lane at the base of the Ashford Hangers in grounds of approximately 2.39 acres, backing and siding onto farmland.

#### DESCRIPTION

An individual detached family house with scope to alter and extend, subject to Planning Permission. Situated in a quiet spot down a country lane at the foot of the Ashford Hangers towards the fringes of Steep, the property sits in gardens and grounds of approximately 2.39 acres. The floorplan denotes the layout of the property and, as you can see, the rooms are well proportioned. Believed to be built in the 1960's, the house has large windows and an abundance of light. Outside, the house is approached by a long drive leading to a parking area and the integral garage. The gardens are mainly laid to lawn with established hedging and borders, an enclosed vegetable garden with greenhouse, and separate wooden garden machinery store. Immediately adjoining the west side of the house is a recently landscaped terrace and being west facing is an ideal spot for outside entertaining during the long summer afternoons. In the far corner of the garden, the current owners have extended an old detached pump room into a fantastic home-office or studio with parking area, large storage shed and separate drive and entrance. There is a former walled kitchen garden and again, subject to the usual Planning Permissions, there may be the possibility of further development. All in all, the house is situated in an idyllic rural, yet accessible position and an internal viewing is strongly recommended.