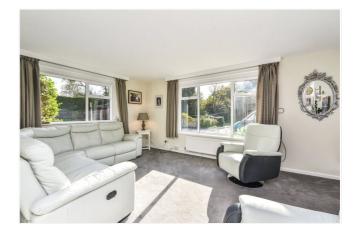

#### DESCRIPTION

An individual detached family house with scope to alter and extend, subject to Planning Permission. Situated in a quiet spot down a country lane at the foot of the Ashford Hangers towards the fringes of Steep, the property sits in gardens and grounds of approximately 2.39 acres. The floorplan denotes the layout of the property and, as you can see, the rooms are well proportioned. Believed to be built in the 1960's, the house has large windows and an abundance of light. Outside, the house is approached by a long drive leading to a parking area and the integral garage. The gardens are mainly laid to lawn with established hedging and borders, an enclosed vegetable garden with greenhouse, and separate wooden garden machinery store. Immediately adjoining the west side of the house is a recently landscaped terrace and being west facing is an ideal spot for outside entertaining during the long summer afternoons. In the far corner of the garden, the current owners have extended an old detached pump room into a fantastic home-office or studio with parking area, large storage shed and separate drive and entrance. There is a former walled kitchen garden and again, subject to the usual Planning Permissions, there may be the possibility of further development. All in all, the house is situated in an idyllic rural, yet accessible position and an internal viewing is strongly recommended.