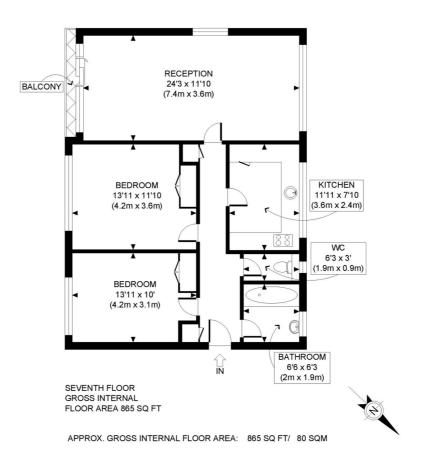

# **DESCRIPTION:**

A well presented two bedroom apartment situated on the 7th floor (with lift) of a modern portered block. The apartment has long views over Holland Park and the rooftops of Kensington. Accommodation consists of a triple aspect 24' reception room, separate kitchen, two double bedrooms, bathroom and a separate WC.

## **ACCOMMODATION:**

Entrance Hall | Reception Room | Kitchen | Two Double Bedrooms | Bathroom | Separate WC | Lift | Porter | First Come First Served Off Street Parking

#### Winkworth

This plan is for illustrative purposes only and should be used as such by any prospective client.

Whilst every attempt has been made to ensure the accuracy of the Floor Plan contained here, measurements of the doors, windows, rooms and any other items are approximate and no responsibility is taken for any errors, omissions, or misstatement.