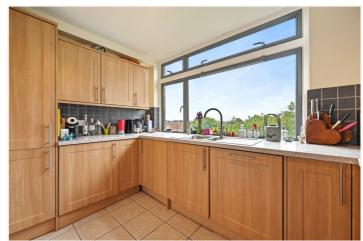

# **DESCRIPTION:**

A well presented two bedroom apartment situated on the 7th floor (with lift) of a modern portered block. The apartment has long views over Holland Park and the rooftops of Kensington. Accommodation consists of a triple aspect 24' reception room, separate kitchen, two double bedrooms, bathroom and a separate WC.

## **ACCOMMODATION:**

Entrance Hall | Reception Room | Kitchen | Two Double Bedrooms | Bathroom | Separate WC | Lift | Porter | First Come First Served Off Street Parking