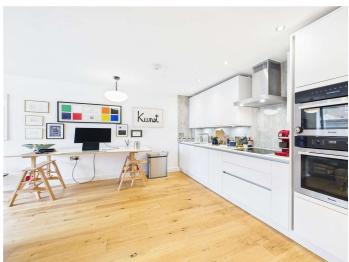

All rooms have windows to the side aspect.

The open plan living space has a high spec kitchen area to one end with built in soft close wall and base units, integrated Miele double oven. electric hob with extractor over, integrated fridge/freezer and inset stainless steel sink.