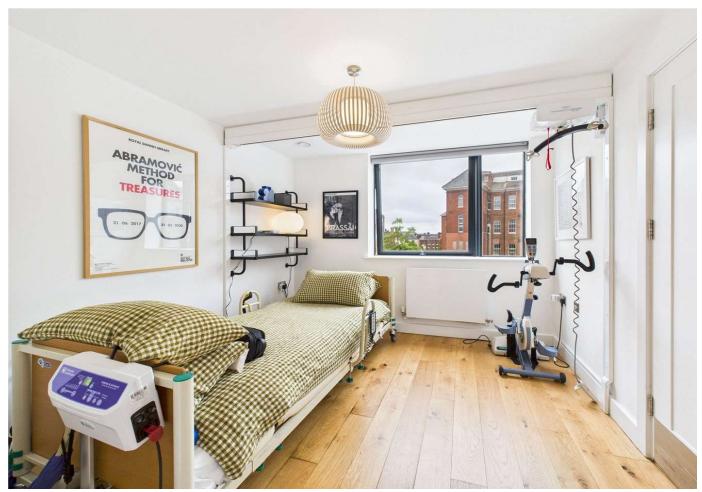

The fully tiled en-suite comprises a shower cubicle, wash hand basin, low level WC and ladder style heated towel rail.

Bedroom two is another double with built in storage and slimline radiator under the window.