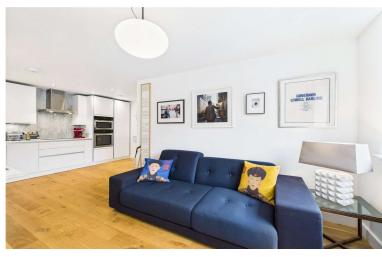

All rooms have windows to the side aspect.

The open plan living space has a high spec kitchen area to one end with built in soft close wall and base units, integrated Miele double oven. electric hob with extractor over, integrated fridge/freezer and inset stainless steel sink.

There is room for a dining table and chairs and at the far end of the room there is space for relaxed seating.

The window has an aspect to the rear with slimline radiator under.

Bedroom one is a compact double with built in storage and ensuite.