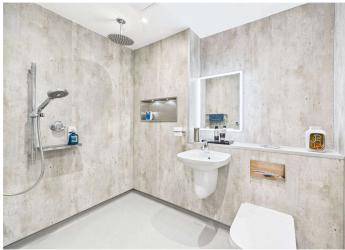

The main bathroom has been recently refurbished providing a fully accessible wet room with waterproof panelling, floating wash hand basin and low level WC. There is a ladder style heated towel rail and adequate shelving and storage.