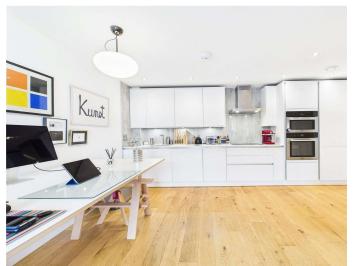

All rooms have windows to the side aspect.

The open plan living space has a high spec kitchen area to one end with built in soft close wall and base units, integrated Miele double oven. electric hob with extractor over, integrated fridge/freezer and inset stainless steel sink.