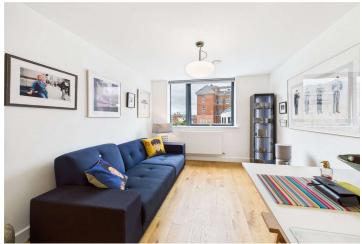

All rooms have windows to the side aspect.

The open plan living space has a high spec kitchen area to one end with built in soft close wall and base units, integrated Miele double oven. electric hob with extractor over, integrated fridge/freezer and inset stainless steel sink.

There is room for a dining table and chairs and at the far end of the room there is space for relaxed seating.

The window has an aspect to the rear with slimline radiator under.

Bedroom one is a compact double with built in storage and ensuite.