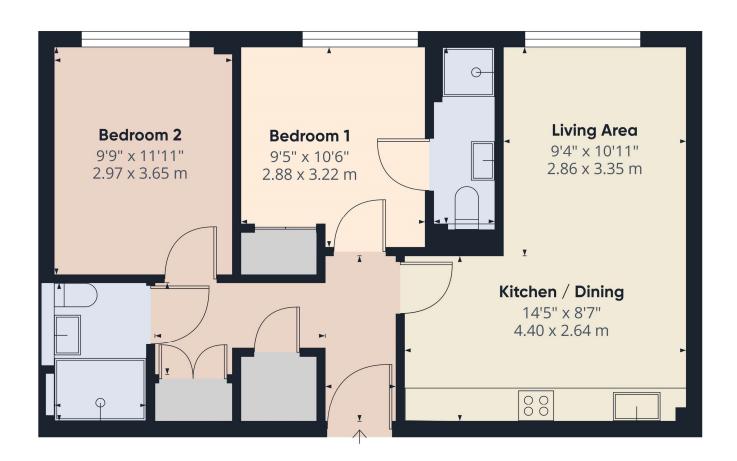

Private door to the flat and into the bright hallway which has built in storage and a double door utility cupboard giving plumbing and power for a washer/dryer and housing the Vent Axia ventilation system. There is also a modern slimline radiator in the hallway. Off the hallway is the open plan Living/Dining/Kitchen area, bedroom one with ensuite, bedroom two and main bathroom.

All rooms have windows to the side aspect.

The open plan living space has a high spec kitchen area to one end with built in soft close wall and base units, integrated Miele double oven. electric hob with extractor over, integrated fridge/freezer and inset stainless steel sink.

There is room for a dining table and chairs and at the far end of the room there is space for relaxed seating.

The window has an aspect to the rear with slimline radiator under.

Bedroom one is a compact double with built in storage and ensuite.

The fully tiled en-suite comprises a shower cubicle, wash hand basin, low level WC and ladder style heated towel rail.

Bedroom two is another double with built in storage and slimline radiator under the window.

The main bathroom has been recently refurbished providing a fully accessible wet room with waterproof panelling, floating wash hand basin and low level WC. There is a ladder style heated towel rail and adequate shelving and storage.