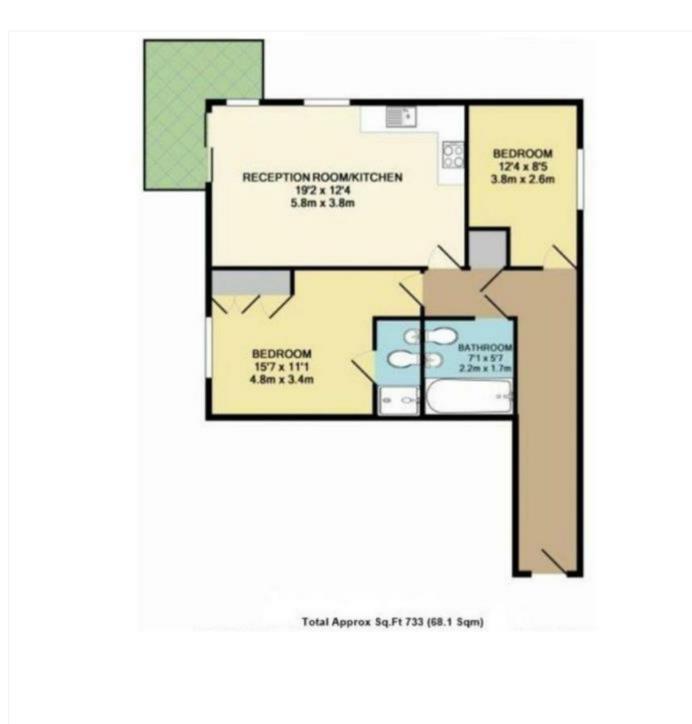

## A CHAIN FREE TWO BEDROOM, TWO BATHROOM RAISED GROUND FLOOR FLAT

## **DESCRIPTION:**

Located a moments' walk from both Elstree and Borehamwood Thameslink station and Shenley High Road, with its multitude of shops and restaurants, is this two bedroom, two bathroom raised ground floor apartment.

Offered for sale Chain Free the property benefits from an allocated parking space and a small corner balcony and would be an ideal purchase for a first time buyer, investor or downsizer.

## **AT A GLANCE**

- Two Double Bedrooms
- Chain Free
- 107 Year Lease
- Allocated Parking Space
- Two Bathroom
- Small Corner Balcony

This floorplan is for illustration purposes only and is not to scale. The position and size of doors, windows, appliances and other features are approximate.