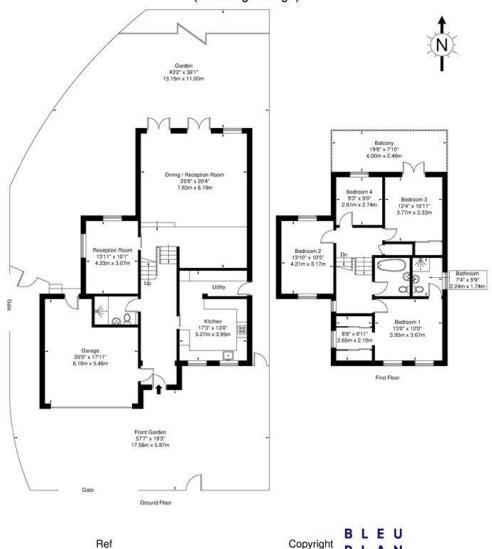

## Lake Road, SW19 7EX

Approx. Gross Internal Area = 213.5 sq m / 2298 sq ft (Including Garage)

The Floor plan is not to scale and measurements and areas shown are approximate and therefore should be used for illustrative purposes only. The plan has been prepared in accordance with the RICS code of Measuring Practice and whilst we have confidence in the information produced it must not be relied on. If there is any aspect of particular importance, you should carry out or commission your own inspection of the property.

Copyright @ BLEUPLAN

This floorplan is for illustration purposes only and is not to scale. The position and size of doors, windows, appliances and other features are approximate.

Wimbledon | 02037614040 | wimbledon@winkworth.co.uk