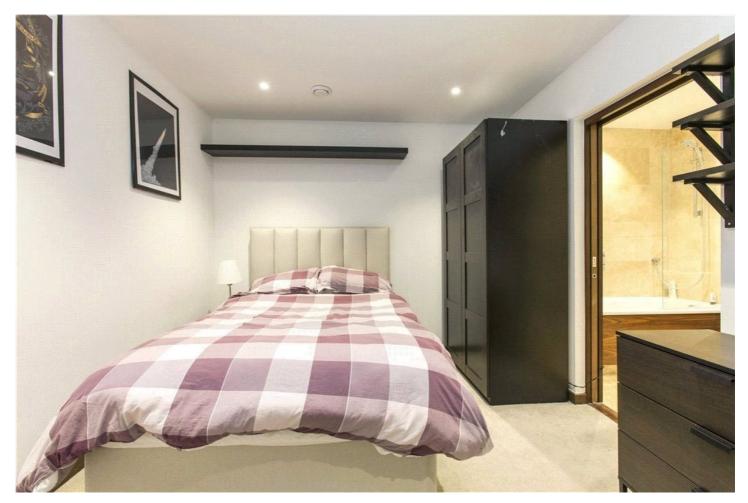

## **DESCRIPTION:**

The property comprises 17'7ft kitchen/reception room with built in appliances including: fridge/freezer, induction hob, electric oven, extractor fan, washing machine, dishwasher and plenty of storage space, double bedroom area and bathroom with three-piece suite, wall mounted mirror and chrome towel rail, spotlights and tiled flooring.