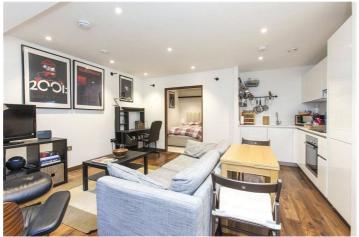

## **DESCRIPTION:**

The property comprises 17'7ft kitchen/reception room with built in appliances including: fridge/freezer, induction hob, electric oven, extractor fan, washing machine, dishwasher and plenty of storage space, double bedroom area and bathroom with three-piece suite, wall mounted mirror and chrome towel rail, spotlights and tiled flooring.

Further benefits include under floor heating, wooden flooring, secure entry phone system, communal gardens and a roof terrace.

Stephen Court can be found on the corner of Diss Street/Hackney Road and is ideally placed within easy walking distance to a range of transport options. Hoxton, Shoreditch High Street and Haggerston Overground Stations are all close by as well as Liverpool Street and Old Street underground stations providing access to the Central, Circle, Metropolitan, Hammersmith & City underground lines, the Northern Line and fast links to Heathrow, London City and Stansted airports.