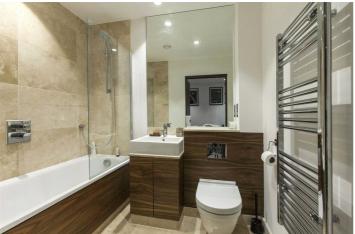

## **DESCRIPTION:**

The property comprises 17'7ft kitchen/reception room with built in appliances including: fridge/freezer, induction hob, electric oven, extractor fan, washing machine, dishwasher and plenty of storage space, double bedroom area and bathroom with three-piece suite, wall mounted mirror and chrome towel rail, spotlights and tiled flooring.