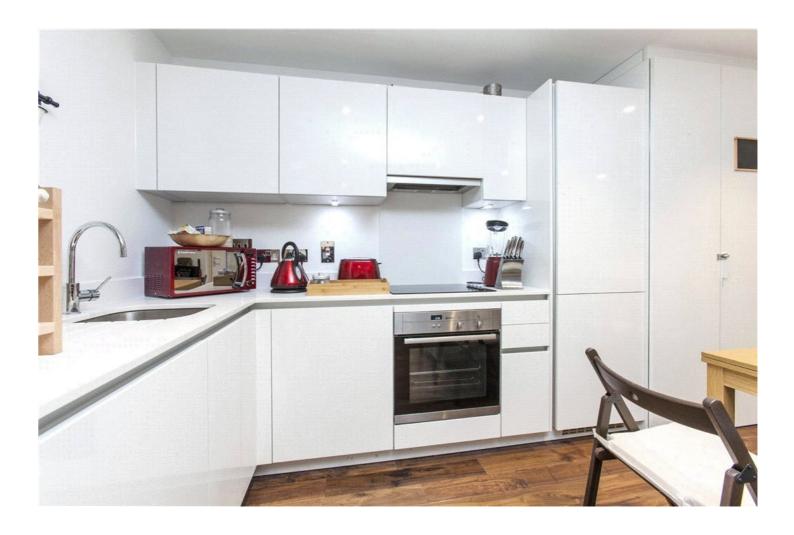

## **DESCRIPTION:**

The property comprises 17'7ft kitchen/reception room with built in appliances including: fridge/freezer, induction hob, electric oven, extractor fan, washing machine, dishwasher and plenty of storage space, double bedroom area and bathroom with three-piece suite, wall mounted mirror and chrome towel rail, spotlights and tiled flooring.