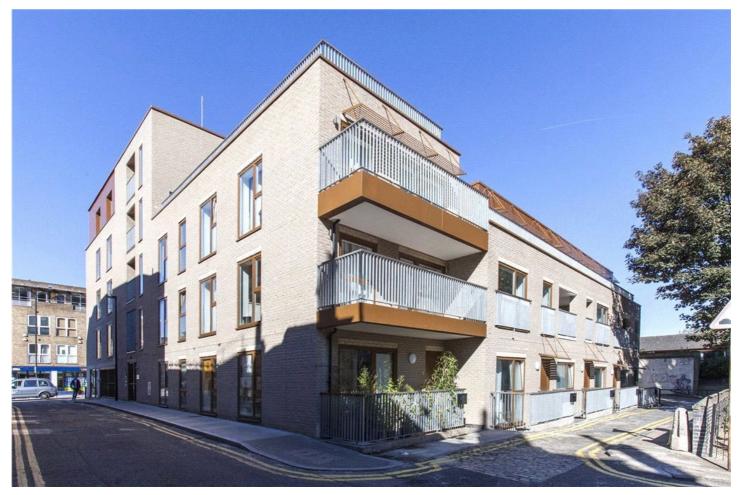

STEPHEN COURT, DISS STREET, LONDON, E2 **£375,000** LEASEHOLD

AN EXCEPTIONAL STUDIO APARTMENT WITHIN A MODERN DEVELOPMENT IN THE HEART OF SHOREDITCH.

Shoreditch | 020 7749 7650 | shoreditch@winkworth.co.uk

Further benefits include under floor heating, wooden flooring, secure entry phone system, communal gardens and a roof terrace.

Stephen Court can be found on the corner of Diss Street/Hackney Road and is ideally placed within easy walking distance to a range of transport options. Hoxton, Shoreditch High Street and Haggerston Overground Stations are all close by as well as Liverpool Street and Old Street underground stations providing access to the Central, Circle, Metropolitan, Hammersmith & City underground lines, the Northern Line and fast links to Heathrow, London City and Stansted airports.