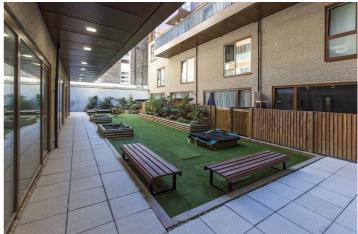

Further benefits include under floor heating, wooden flooring, secure entry phone system, communal gardens and a roof terrace.

Stephen Court can be found on the corner of Diss Street/Hackney Road and is ideally placed within easy walking distance to a range of transport options. Hoxton, Shoreditch High Street and Haggerston Overground Stations are all close by as well as Liverpool Street and Old Street underground stations providing access to the Central, Circle, Metropolitan, Hammersmith & City underground lines, the Northern Line and fast links to Heathrow, London City and Stansted airports.