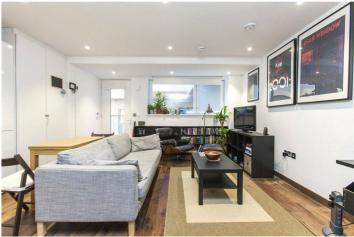

## **DESCRIPTION:**

The property comprises 17'7ft kitchen/reception room with built in appliances including: fridge/freezer, induction hob, electric oven, extractor fan, washing machine, dishwasher and plenty of storage space, double bedroom area and bathroom with three-piece suite, wall mounted mirror and chrome towel rail, spotlights and tiled flooring.

Further benefits include under floor heating, wooden flooring, secure entry phone system, communal gardens and a roof terrace.

Stephen Court can be found on the corner of Diss Street/Hackney Road and is ideally placed within easy walking distance to a range of transport options. Hoxton, Shoreditch High Street and Haggerston Overground Stations are all close by as well as Liverpool Street and Old Street underground stations providing access to the Central, Circle, Metropolitan, Hammersmith & City underground lines, the Northern Line and fast links to Heathrow, London City and Stansted airports.