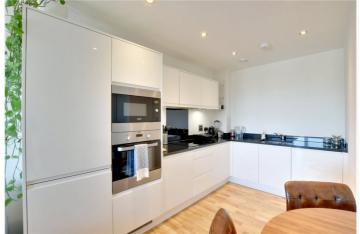

In immaculate order, the property comprises a bright 22ft reception room, with a beautifully fitted open plan kitchen that has all the fitted white goods one would expect. This room in turn open onto a 10ft covered balcony, with the aforementioned views. There is a good sized double bedroom with fitted wardrobes and a lovely family bathroom. Added benefits include a large utility cupboard off the entrance hallway and video entry.