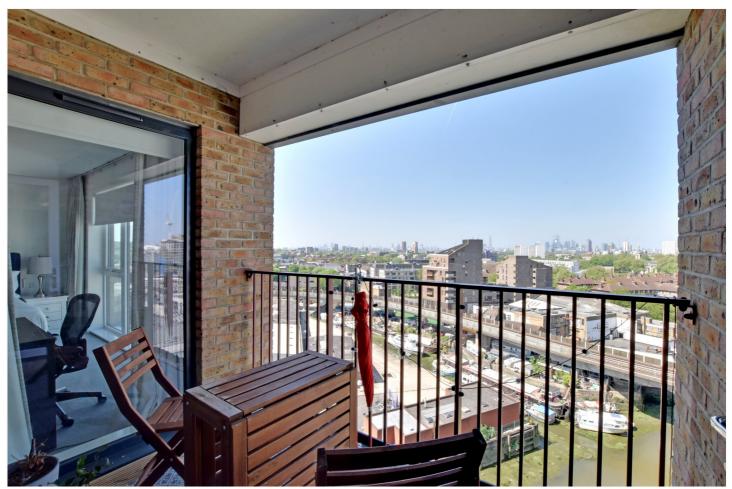

COWAN HOUSE, GREENWICH, LONDON, SE10 **£425,000 LEASEHOLD** 

A STUNNING ONE BEDROOM 10TH FLOOR APARTMENT, PERFECTLY LOCATED IN WEST GREENWICH AND MOMENTS FROM RAIL AND DLR. MEASURING CIRCA 553 SQ FT AND FEATURING WONDERFUL PANORAMIC VIEWS ACROSS TO CANARY WHARF AND LONDON BEYOND. EWS1 COMPLIANT!

In immaculate order, the property comprises a bright 22ft reception room, with a beautifully fitted open plan kitchen that has all the fitted white goods one would expect. This room in turn open onto a 10ft covered balcony, with the aforementioned views. There is a good sized double bedroom with fitted wardrobes and a lovely family bathroom. Added benefits include a large utility cupboard off the entrance hallway and video entry.

## **AT A GLANCE**

- stunning apartment
- one bedroom
- 10th floor (with lift)
- circa 553 sq ft
- views across London
- excellent decor
- 22ft kitchen/Living room
- 10ft covered balcony
- West Greenwich location
- moments from town ctr
- close to rail and DLR