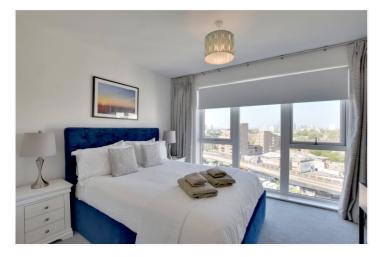

In immaculate order, the property comprises a bright 22ft reception room, with a beautifully fitted open plan kitchen that has all the fitted white goods one would expect. This room in turn open onto a 10ft covered balcony, with the aforementioned views. There is a good sized double bedroom with fitted wardrobes and a lovely family bathroom. Added benefits include a large utility cupboard off the entrance hallway and video entry.

## **AT A GLANCE**

- stunning apartment
- one bedroom
- 10th floor (with lift)
- circa 553 sq ft
- views across London
- excellent decor
- 22ft kitchen/Living room
- 10ft covered balcony
- West Greenwich location
- moments from town ctr
- close to rail and DLR