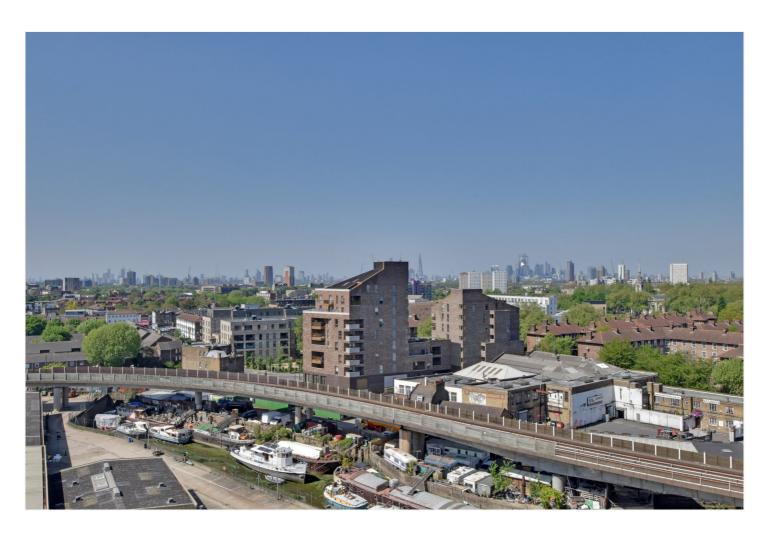

COWAN HOUSE, GREENWICH, LONDON, SE10 **£425,000 LEASEHOLD** 

A STUNNING ONE BEDROOM 10TH FLOOR APARTMENT, PERFECTLY LOCATED IN WEST GREENWICH AND MOMENTS FROM RAIL AND DLR. MEASURING CIRCA 553 SQ FT AND FEATURING WONDERFUL PANORAMIC VIEWS ACROSS TO CANARY WHARF AND LONDON BEYOND. EWS1 COMPLIANT!

## **DESCRIPTION:**

A stunning one bedroom 10th floor apartment, perfectly located in West Greenwich and moments from rail and DLR. measuring circa 553 sq ft and featuring wonderful panoramic views across to Canary Wharf and London beyond. EWS1 compliant!

## **AT A GLANCE**

- stunning apartment
- one bedroom
- 10th floor (with lift)
- circa 553 sq ft
- views across London
- excellent decor
- 22ft kitchen/Living room
- 10ft covered balcony
- West Greenwich location
- moments from town ctr
- close to rail and DLR