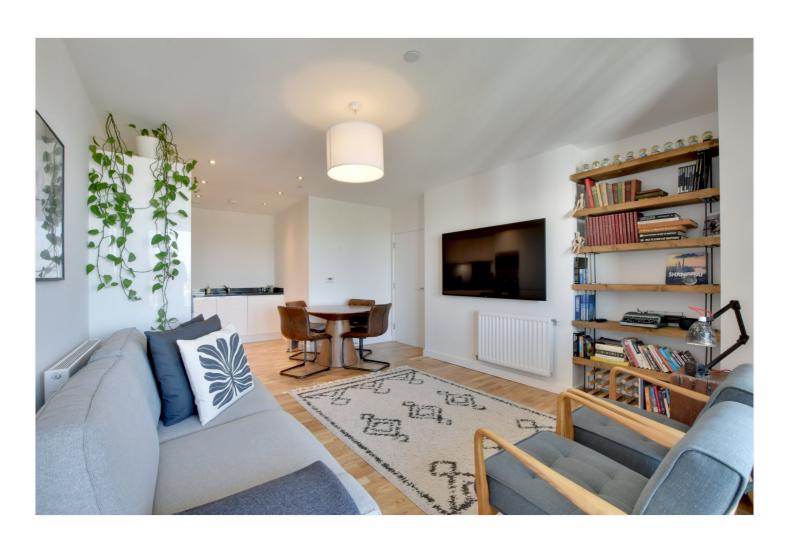

In immaculate order, the property comprises a bright 22ft reception room, with a beautifully fitted open plan kitchen that has all the fitted white goods one would expect. This room in turn open onto a 10ft covered balcony, with the aforementioned views. There is a good sized double bedroom with fitted wardrobes and a lovely family bathroom. Added benefits include a large utility cupboard off the entrance hallway and video entry.

## **AT A GLANCE**

- stunning apartment
- one bedroom
- 10th floor (with lift)
- circa 553 sq ft
- views across London
- excellent decor
- 22ft kitchen/Living room
- 10ft covered balcony
- West Greenwich location
- moments from town ctr
- close to rail and DLR