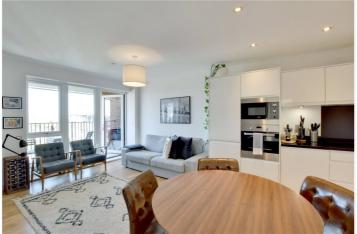

In immaculate order, the property comprises a bright 22ft reception room, with a beautifully fitted open plan kitchen that has all the fitted white goods one would expect. This room in turn open onto a 10ft covered balcony, with the aforementioned views. There is a good sized double bedroom with fitted wardrobes and a lovely family bathroom. Added benefits include a large utility cupboard off the entrance hallway and video entry.

## **AT A GLANCE**

- stunning apartment
- one bedroom
- 10th floor (with lift)
- circa 553 sq ft
- views across London
- excellent decor
- 22ft kitchen/Living room
- 10ft covered balcony
- West Greenwich location
- moments from town ctr
- close to rail and DLR