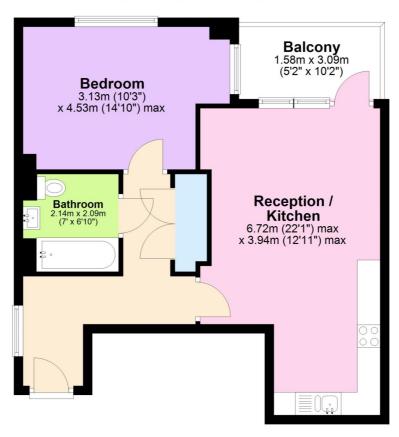

In immaculate order, the property comprises a bright 22ft reception room, with a beautifully fitted open plan kitchen that has all the fitted white goods one would expect. This room in turn open onto a 10ft covered balcony, with the aforementioned views. There is a good sized double bedroom with fitted wardrobes and a lovely family bathroom. Added benefits include a large utility cupboard off the entrance hallway and video entry.

## Tenth Floor

Approx. 51.4 sq. metres (553.6 sq. feet)

Total area: approx. 51.4 sq. metres (553.6 sq. feet)

This floorplan is for illustration purposes only and is not to scale. The position and size of doors, windows, appliances and other features are approximate.