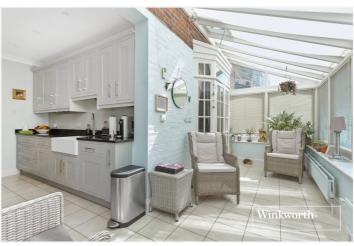

The property has lovely original features throughout, and the ground floor comprises of spacious entrance hallway, two reception rooms with the rear reception room and kitchen leading to a large conservatory, separate utility room, integral access to a double garage, and a downstairs cloakroom. The first floor consists of three bedrooms and a family bathroom. The property has also been extended to the second floor to create a further double bedroom and en suite bathroom. Further benefits include off street parking, front garden and a beautiful rear garden.