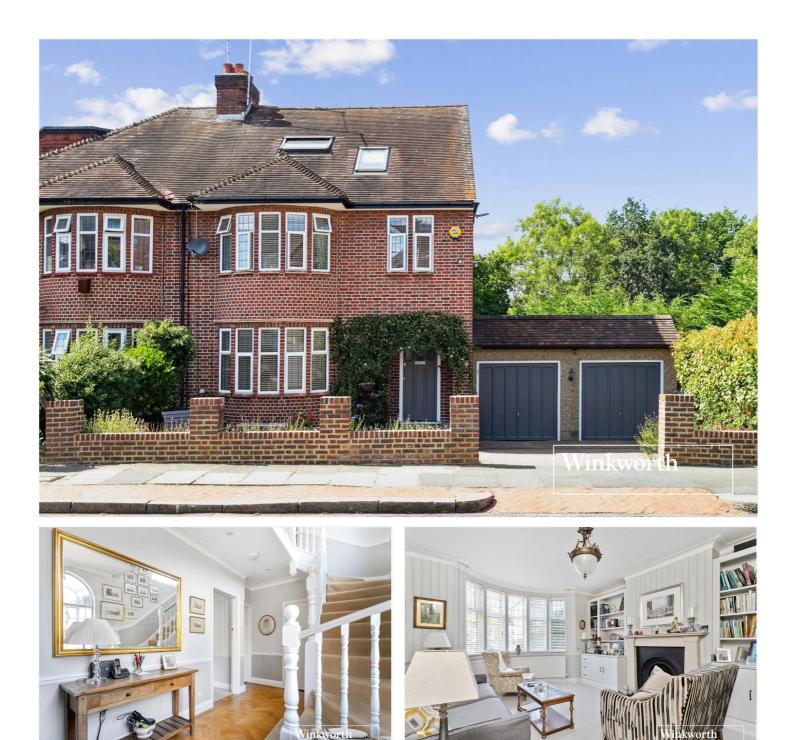

CLAREMONT PARK, FINCHLEY, LONDON, N3 **£1,600,000 FREEHOLD** 

A SPACIOUS, FOUR BEDROOM, SEMI DETACHED FAMILY HOME - SET ON A QUIET RESIDENTIAL TURNING, WITH GREAT POTENTIAL TO EXTEND, STPP.

Finchley | 020 8349 3388 | finchley@winkworth.co.uk

### **DESCRIPTION:**

We are pleased to offer this, well-presented, spacious, semi-detached family home with further potential to extend STPP. The house is set in the desirable Church End area of Finchley, just off Hendon Avenue, with easy access to Regents Park Road amenities, Finchley Central underground, good Ofsted rated primary schools, and various recreational parklands.

The property has lovely original features throughout, and the ground floor comprises of spacious entrance hallway, two reception rooms with the rear reception room and kitchen leading to a large conservatory, separate utility room, integral access to a double garage, and a downstairs cloakroom. The first floor consists of three bedrooms and a family bathroom. The property has also been extended to the second floor to create a further double bedroom and en suite bathroom. Further benefits include off street parking, front garden and a beautiful rear garden.

## **AT A GLANCE**

- Set on a quiet residential turning
- Semi detached family home
- Two /Three reception rooms
- Four bedrooms
- Private rear garden
- Off street parking / Double garage
- Potential to extend STPP