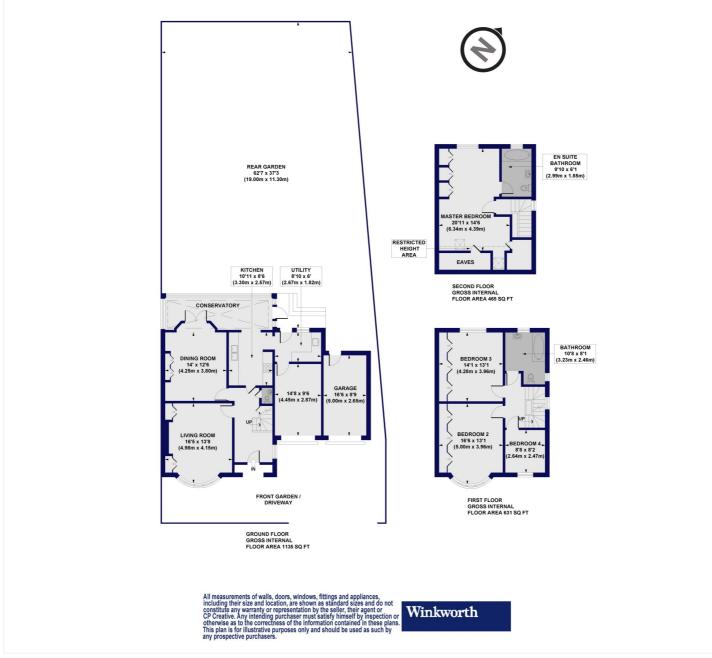

The property has lovely original features throughout, and the ground floor comprises of spacious entrance hallway, two reception rooms with the rear reception room and kitchen leading to a large conservatory, separate utility room, integral access to a double garage, and a downstairs cloakroom. The first floor consists of three bedrooms and a family bathroom. The property has also been extended to the second floor to create a further double bedroom and en suite bathroom. Further benefits include off street parking, front garden and a beautiful rear garden.

### **Claremont Park, N3**

Approx. Gross Internal Floor Area 2231 sq. ft / 207.27 sq. m (Including Restricted Height Area, Garage & Eaves) Approx. Gross Internal Floor Area 1982 sq. ft / 184.16 sq. m (Excluding Restricted Height Area, Garage & Eaves)

This floorplan is for illustration purposes only and is not to scale. The position and size of doors, windows, appliances and other features are approximate.

Tenure: Freehold