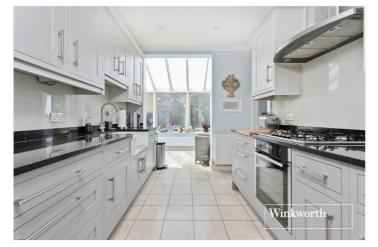

The property has lovely original features throughout, and the ground floor comprises of spacious entrance hallway, two reception rooms with the rear reception room and kitchen leading to a large conservatory, separate utility room, integral access to a double garage, and a downstairs cloakroom. The first floor consists of three bedrooms and a family bathroom. The property has also been extended to the second floor to create a further double bedroom and en suite bathroom. Further benefits include off street parking, front garden and a beautiful rear garden.