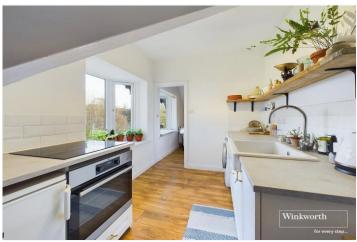

#### **DESCRIPTION:**

We are delighted to present this fine period apartment in a highly sought-after location. This wonderful property boasts a wealth of charming features, making it a truly unique find. The apartment offers a dual aspect bedroom/living room. The well-appointed re fitted kitchen is equipped with modern appliances, providing a delightful space for culinary enthusiasts. There is the further advantage of a store room off of the kitchen which is an absolute must for a studio apartment. Additionally, this property offers the convenience of off-street parking, ensuring hassle-free living in the heart of the town. Situated in a converted building, this apartment exudes character and charm, with original period details seamlessly blending with contemporary elements. With its prime location, close to local amenities and excellent transport links, this property is sure to appeal to those seeking a stylish and convenient urban lifestyle.

#### **AT A GLANCE**

- Top floor studio apartment
- Dual aspect living room/bedroom
- Refitted kitchen
- Refitted shower room
- Gas radiator heating
- Store room
- Allocated parking space

This floorplan is for illustration purposes only and is not to scale. The position and size of doors, windows, appliances and other features are approximate.