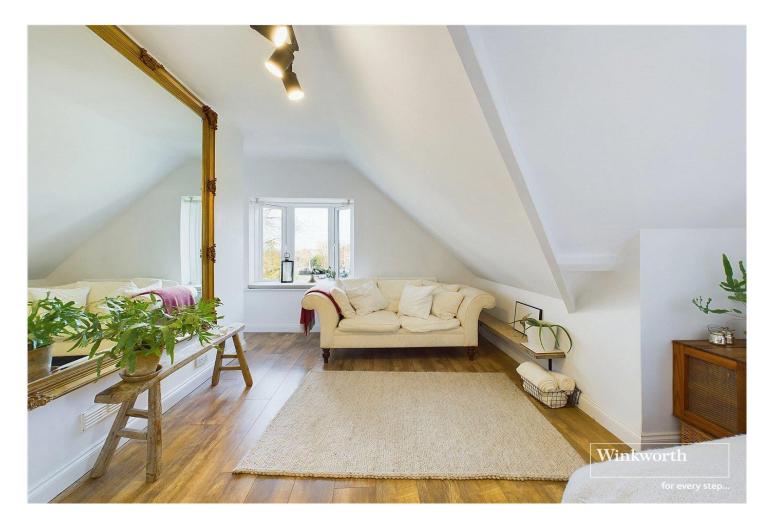

#### **DESCRIPTION:**

We are delighted to present this fine period apartment in a highly sought-after location. This wonderful property boasts a wealth of charming features, making it a truly unique find. The apartment offers a dual aspect bedroom/living room. The well-appointed re fitted kitchen is equipped with modern appliances, providing a delightful space for culinary enthusiasts. There is the further advantage of a store room off of the kitchen which is an absolute must for a studio apartment. Additionally, this property offers the convenience of off-street parking, ensuring hassle-free living in the heart of the town. Situated in a converted building, this apartment exudes character and charm, with original period details seamlessly blending with contemporary elements. With its prime location, close to local amenities and excellent transport links, this property is sure to appeal to those seeking a stylish and convenient urban lifestyle.

#### **AT A GLANCE**

- Top floor studio apartment
- Dual aspect living room/bedroom
- Refitted kitchen
- Refitted shower room
- Gas radiator heating
- Store room
- Allocated parking space

This floorplan is for illustration purposes only and is not to scale. The position and size of doors, windows, appliances and other features are approximate.