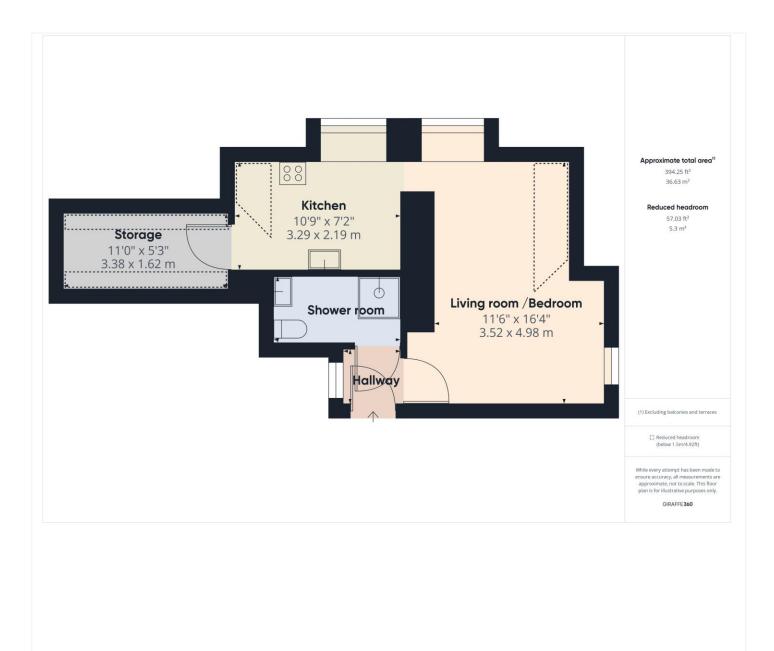

#### **AT A GLANCE**

- Top floor studio apartment
- Dual aspect living room/bedroom
- Refitted kitchen
- Refitted shower room
- Gas radiator heating
- Store room
- Allocated parking space

This floorplan is for illustration purposes only and is not to scale. The position and size of doors, windows, appliances and other features are approximate.