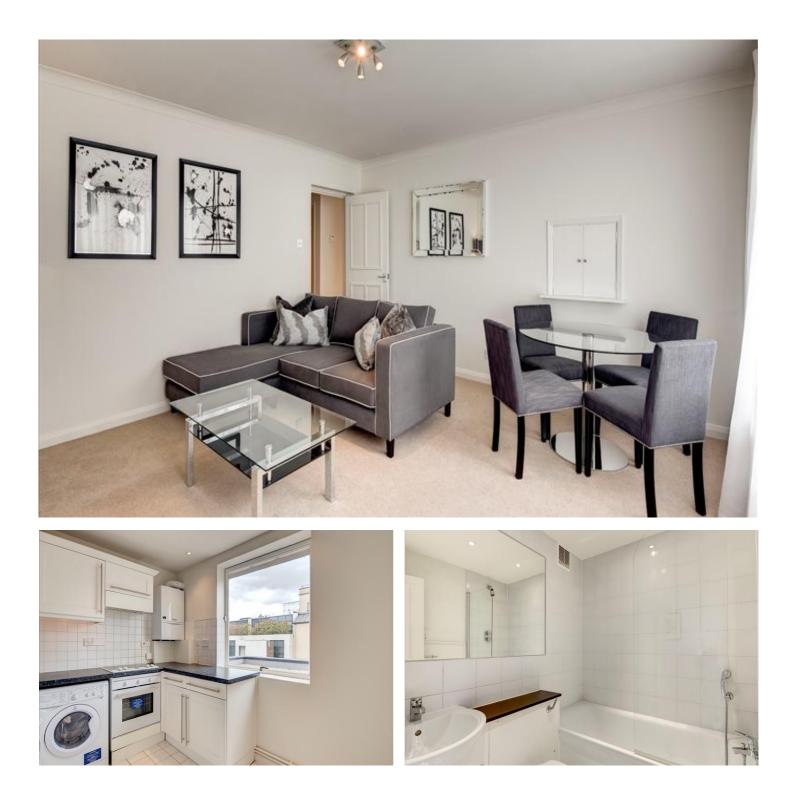

#### **DESCRIPTION:**

The apartment consists of large reception room, two double bedrooms, bright modern kitchen with fully integrated appliances 1 bathroom and one guest toilet. Large windows running along one side of the reception room give the room a fantastic sense of openness and space.

The modern building is located moment from the fashionable restaurants of South Kensington, Knightsbridge and Sloane Square.

- Large Reception Room
- Two Bedrooms
- One Bathroom
- Third Floor with Lift
- Residents Parking
- 665 Approx. Sq Ft
- EPC B