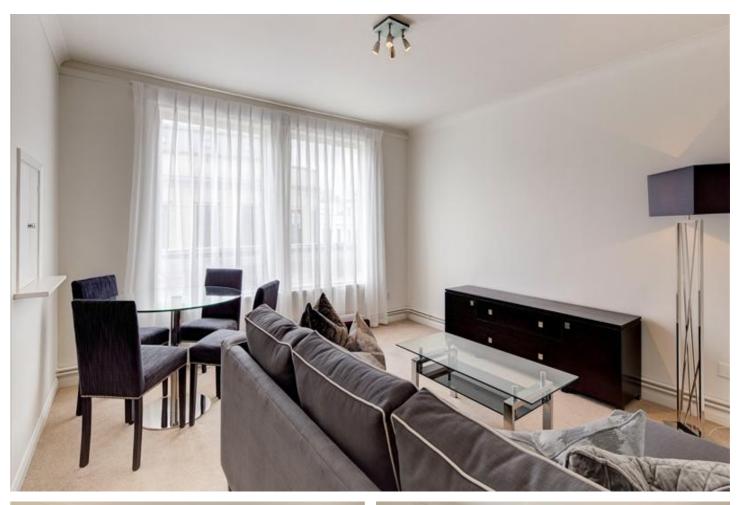

#### **DESCRIPTION:**

The apartment consists of large reception room, two double bedrooms, bright modern kitchen with fully integrated appliances 1 bathroom and one guest toilet. Large windows running along one side of the reception room give the room a fantastic sense of openness and space.

The modern building is located moment from the fashionable restaurants of South Kensington, Knightsbridge and Sloane Square.

- Large Reception Room
- Two Bedrooms
- One Bathroom
- Third Floor with Lift
- Residents Parking
- 665 Approx. Sq Ft
- EPC B