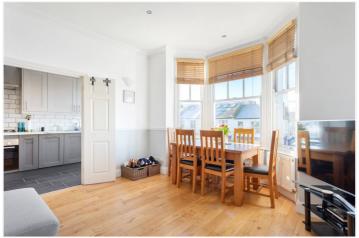

## **DESCRIPTION:**

A beautifully presented two bedroom apartment situated on the first floor of a well maintained period conversion. The property comprises, two double bedrooms, large living room with high ceilings, modern fitted kitchen, utility space cleverly designed into the hallway and a family bathroom. Further benefits include a share of freehold and being within striking distance to Tooting Bec Common.