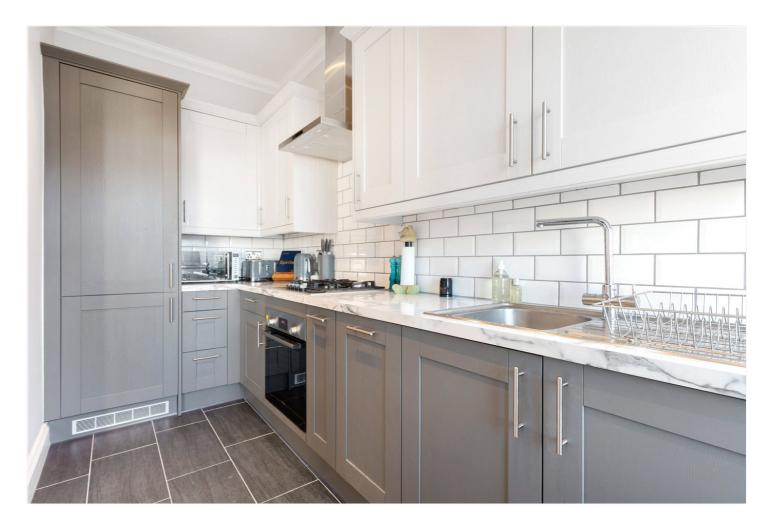

## **DESCRIPTION:**

A beautifully presented two bedroom apartment situated on the first floor of a well maintained period conversion. The property comprises, two double bedrooms, large living room with high ceilings, modern fitted kitchen, utility space cleverly designed into the hallway and a family bathroom. Further benefits include a share of freehold and being within striking distance to Tooting Bec Common.