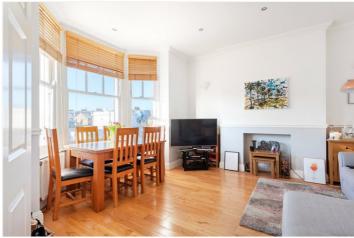

## **DESCRIPTION:**

A beautifully presented two bedroom apartment situated on the first floor of a well maintained period conversion. The property comprises, two double bedrooms, large living room with high ceilings, modern fitted kitchen, utility space cleverly designed into the hallway and a family bathroom. Further benefits include a share of freehold and being within striking distance to Tooting Bec Common.