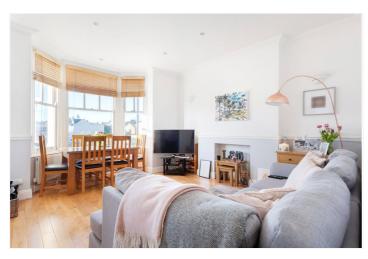

## **DESCRIPTION:**

A beautifully presented two bedroom apartment situated on the first floor of a well maintained period conversion. The property comprises, two double bedrooms, large living room with high ceilings, modern fitted kitchen, utility space cleverly designed into the hallway and a family bathroom. Further benefits include a share of freehold and being within striking distance to Tooting Bec Common.