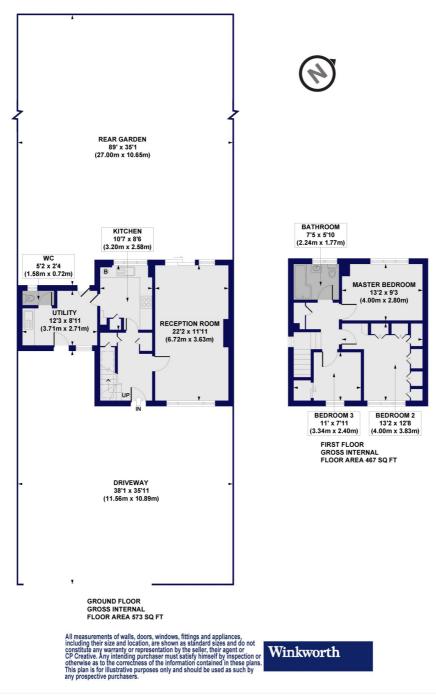

## Kingsgate Avenue, N3 Approx. Gross Internal Floor Area 1040 sq. ft / 96.61 sq. m

This floorplan is for illustration purposes only and is not to scale. The position and size of doors, windows, appliances and other features are approximate.