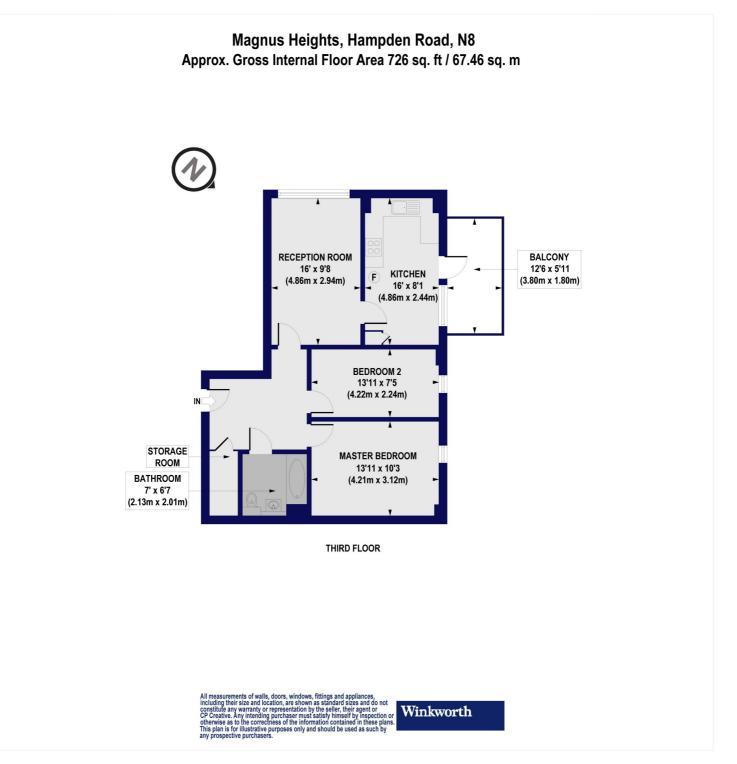

## Winkworth

for every step...

This floorplan is for illustration purposes only and is not to scale. The position and size of doors, windows, appliances and other features are approximate.

| Tenure:                                                                                                                                        | Leasehold                          |
|------------------------------------------------------------------------------------------------------------------------------------------------|------------------------------------|
| Term:                                                                                                                                          | Expires -                          |
| Service Charge:                                                                                                                                | £0 per annum                       |
| Ground Rent:                                                                                                                                   | £ 0 Annually (subject to increase) |
| Council Tax Band: C                                                                                                                            |                                    |
| Where no figures are shown, we have been unable to ascertain the information. All figures that are shown were correct at the time of printing. |                                    |